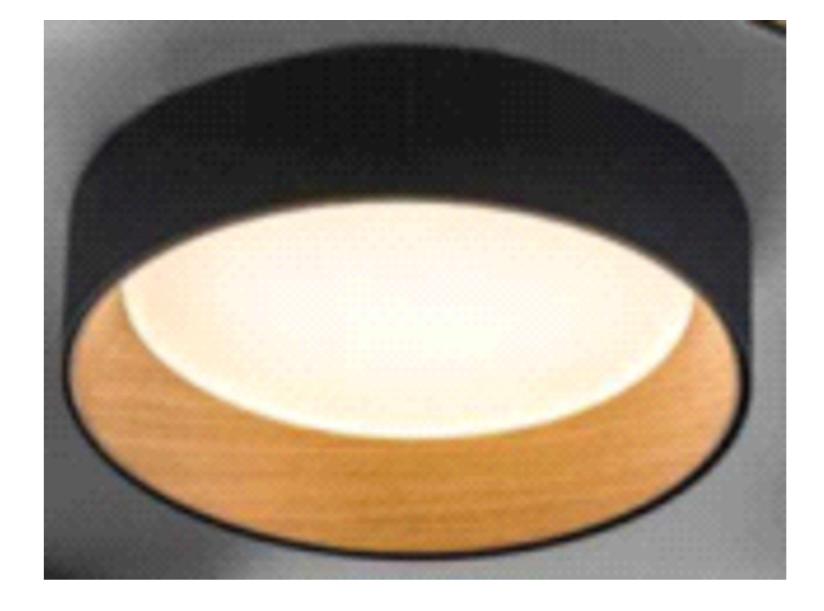

- \* Opal white dome shape acrylic diffuser

— \* Iron made outer lamp housing in matt black coated finished

-\* Iron made inner shade housing in wooden coated finished

**Ref Pic** 

SCALE: NTS

| REEF LIGHTING                                                                                                                                                                                                                                                                                |
|----------------------------------------------------------------------------------------------------------------------------------------------------------------------------------------------------------------------------------------------------------------------------------------------|
| WHERE LIGHT TOUCHES THE SEA<br>PROJECT:                                                                                                                                                                                                                                                      |
| PO 5230                                                                                                                                                                                                                                                                                      |
| ±5MM<br>Size tolerance<br>± 1/2°<br>Angle toleranceImage: 1/2°<br>                                                                                                                                                                                                                           |
| Item No: 9410-L-MBK<br>Dwg by:<br>Verification by:                                                                                                                                                                                                                                           |
| Scale: 1:5                                                                                                                                                                                                                                                                                   |
| Area/Location:                                                                                                                                                                                                                                                                               |
| Dimension:<br>19.7"L x 19.7"W x 3.9"H<br>Finish: Matte black + Wooden + White                                                                                                                                                                                                                |
| Materials: Iron + Alu + Acrylic                                                                                                                                                                                                                                                              |
| Weight: 3 kgs<br>Light: Osram LED light 34W 3000K / Triac dimming                                                                                                                                                                                                                            |
| Qty: 5 pcs                                                                                                                                                                                                                                                                                   |
| □ Approved                                                                                                                                                                                                                                                                                   |
| Approved as noted                                                                                                                                                                                                                                                                            |
| Revise & resubmit                                                                                                                                                                                                                                                                            |
| Date:                                                                                                                                                                                                                                                                                        |
| Signature:                                                                                                                                                                                                                                                                                   |
| <ul> <li>Notes:</li> <li>*1: Different mounting design from original.</li> <li>*2: Different LED light &amp; structure from original.</li> <li>*3: Different but similar inner &amp; outer shade housings from original.</li> <li>*4: Different but similar acrylic diffuser from</li> </ul> |
| original.<br>*5: Triac dimming function compared from original.                                                                                                                                                                                                                              |
| Reef Lighting, Inc. reserves the right to change or modify the product specifications without notification.                                                                                                                                                                                  |