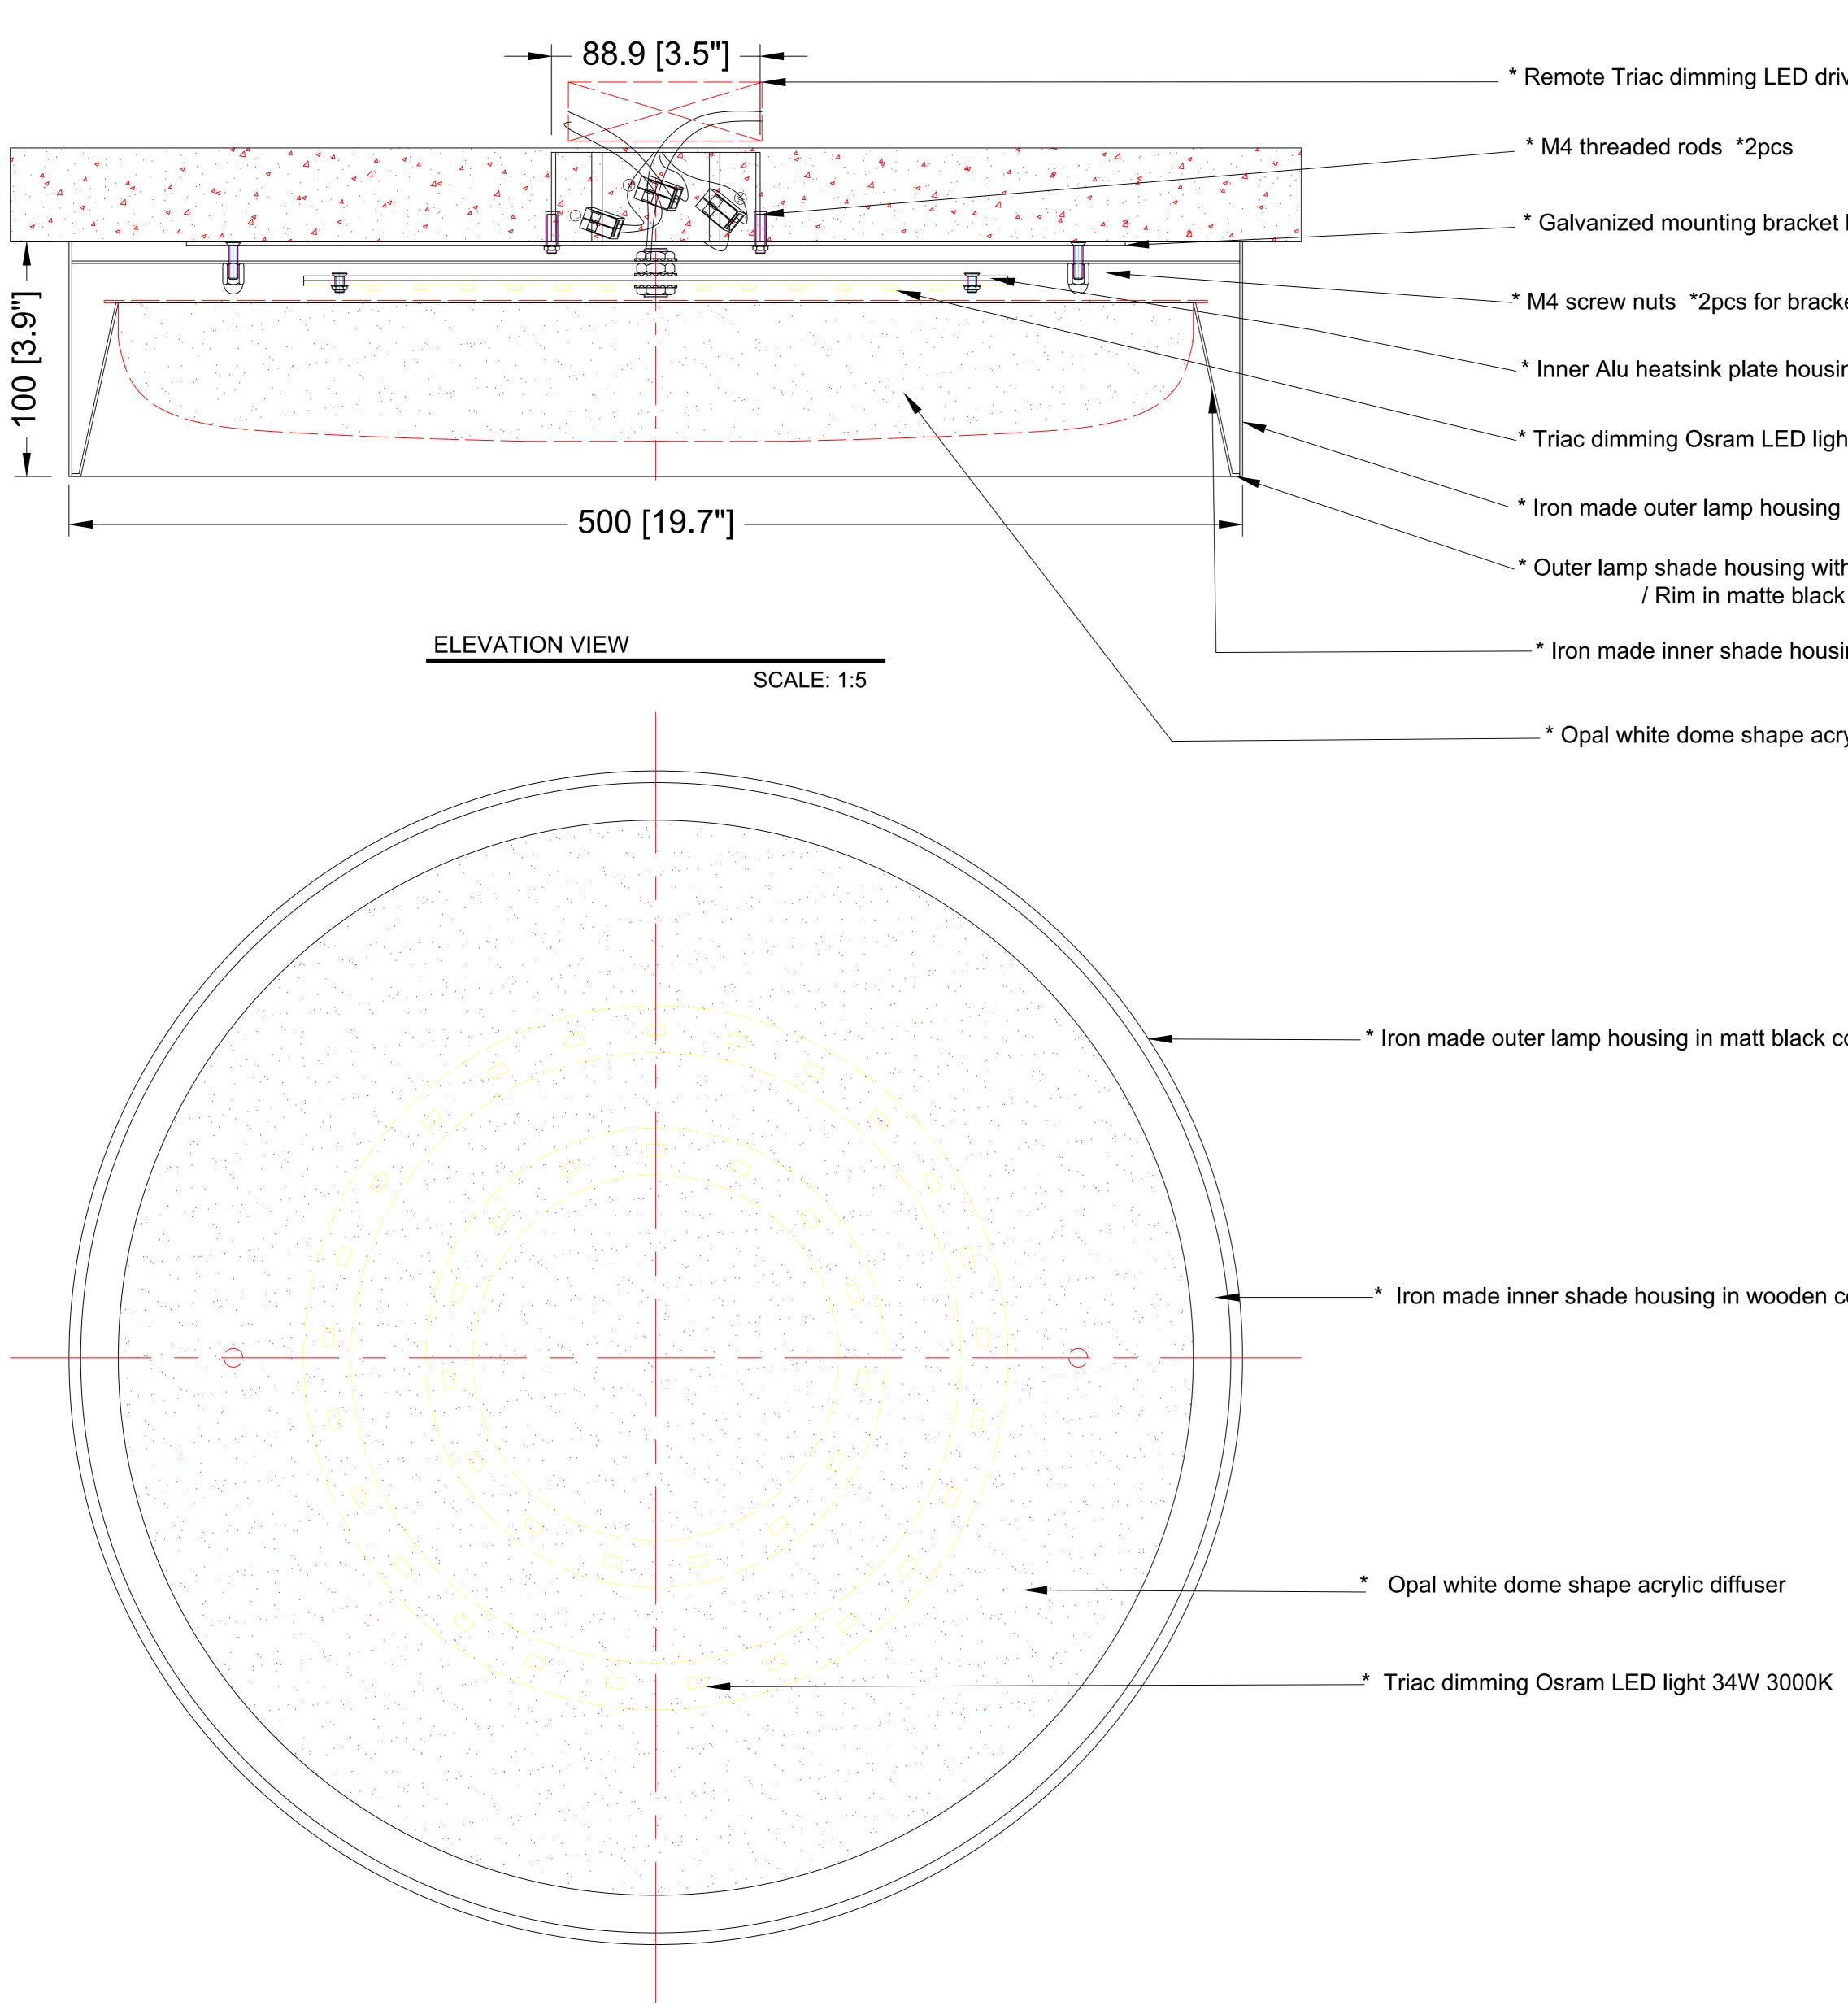

BOTTOM VIEW

\* Remote Triac dimming LED driver

\* M4 threaded rods \*2pcs

- \* Galvanized mounting bracket housing

-\* M4 screw nuts \*2pcs for bracket housing

\* Inner Alu heatsink plate housing

\* Triac dimming Osram LED light 34W 3000K

\* Iron made outer lamp housing in matt black coated finished

\* Outer lamp shade housing with extended inner rim feature / Rim in matte black coated finished

-\* Iron made inner shade housing in wooden coated finished

- \* Opal white dome shape acrylic diffuser

— \* Iron made outer lamp housing in matt black coated finished

-\* Iron made inner shade housing in wooden coated finished

**Ref Pic** 

SCALE: NTS

| REEF LIGHTING                                                                                                                                                                                                                                                                                |
|----------------------------------------------------------------------------------------------------------------------------------------------------------------------------------------------------------------------------------------------------------------------------------------------|
| WHERE LIGHT TOUCHES THE SEA<br>PROJECT:                                                                                                                                                                                                                                                      |
| PO 5230                                                                                                                                                                                                                                                                                      |
| ±5MM<br>Size tolerance<br>± 1/2°<br>Angle toleranceImage: 1/2°<br>                                                                                                                                                                                                                           |
| Item No: 9410-L-MBK<br>Dwg by:<br>Verification by:                                                                                                                                                                                                                                           |
| Scale: 1:5                                                                                                                                                                                                                                                                                   |
| Area/Location:                                                                                                                                                                                                                                                                               |
| Dimension:<br>19.7"L x 19.7"W x 3.9"H<br>Finish: Matte black + Wooden + White                                                                                                                                                                                                                |
| Materials: Iron + Alu + Acrylic                                                                                                                                                                                                                                                              |
| Weight: 3 kgs<br>Light: Osram LED light 34W 3000K / Triac dimming                                                                                                                                                                                                                            |
| Qty: 5 pcs                                                                                                                                                                                                                                                                                   |
| □ Approved                                                                                                                                                                                                                                                                                   |
| Approved as noted                                                                                                                                                                                                                                                                            |
| Revise & resubmit                                                                                                                                                                                                                                                                            |
| Date:                                                                                                                                                                                                                                                                                        |
| Signature:                                                                                                                                                                                                                                                                                   |
| <ul> <li>Notes:</li> <li>*1: Different mounting design from original.</li> <li>*2: Different LED light &amp; structure from original.</li> <li>*3: Different but similar inner &amp; outer shade housings from original.</li> <li>*4: Different but similar acrylic diffuser from</li> </ul> |
| original.<br>*5: Triac dimming function compared from original.                                                                                                                                                                                                                              |
| Reef Lighting, Inc. reserves the right to change or modify the product specifications without notification.                                                                                                                                                                                  |