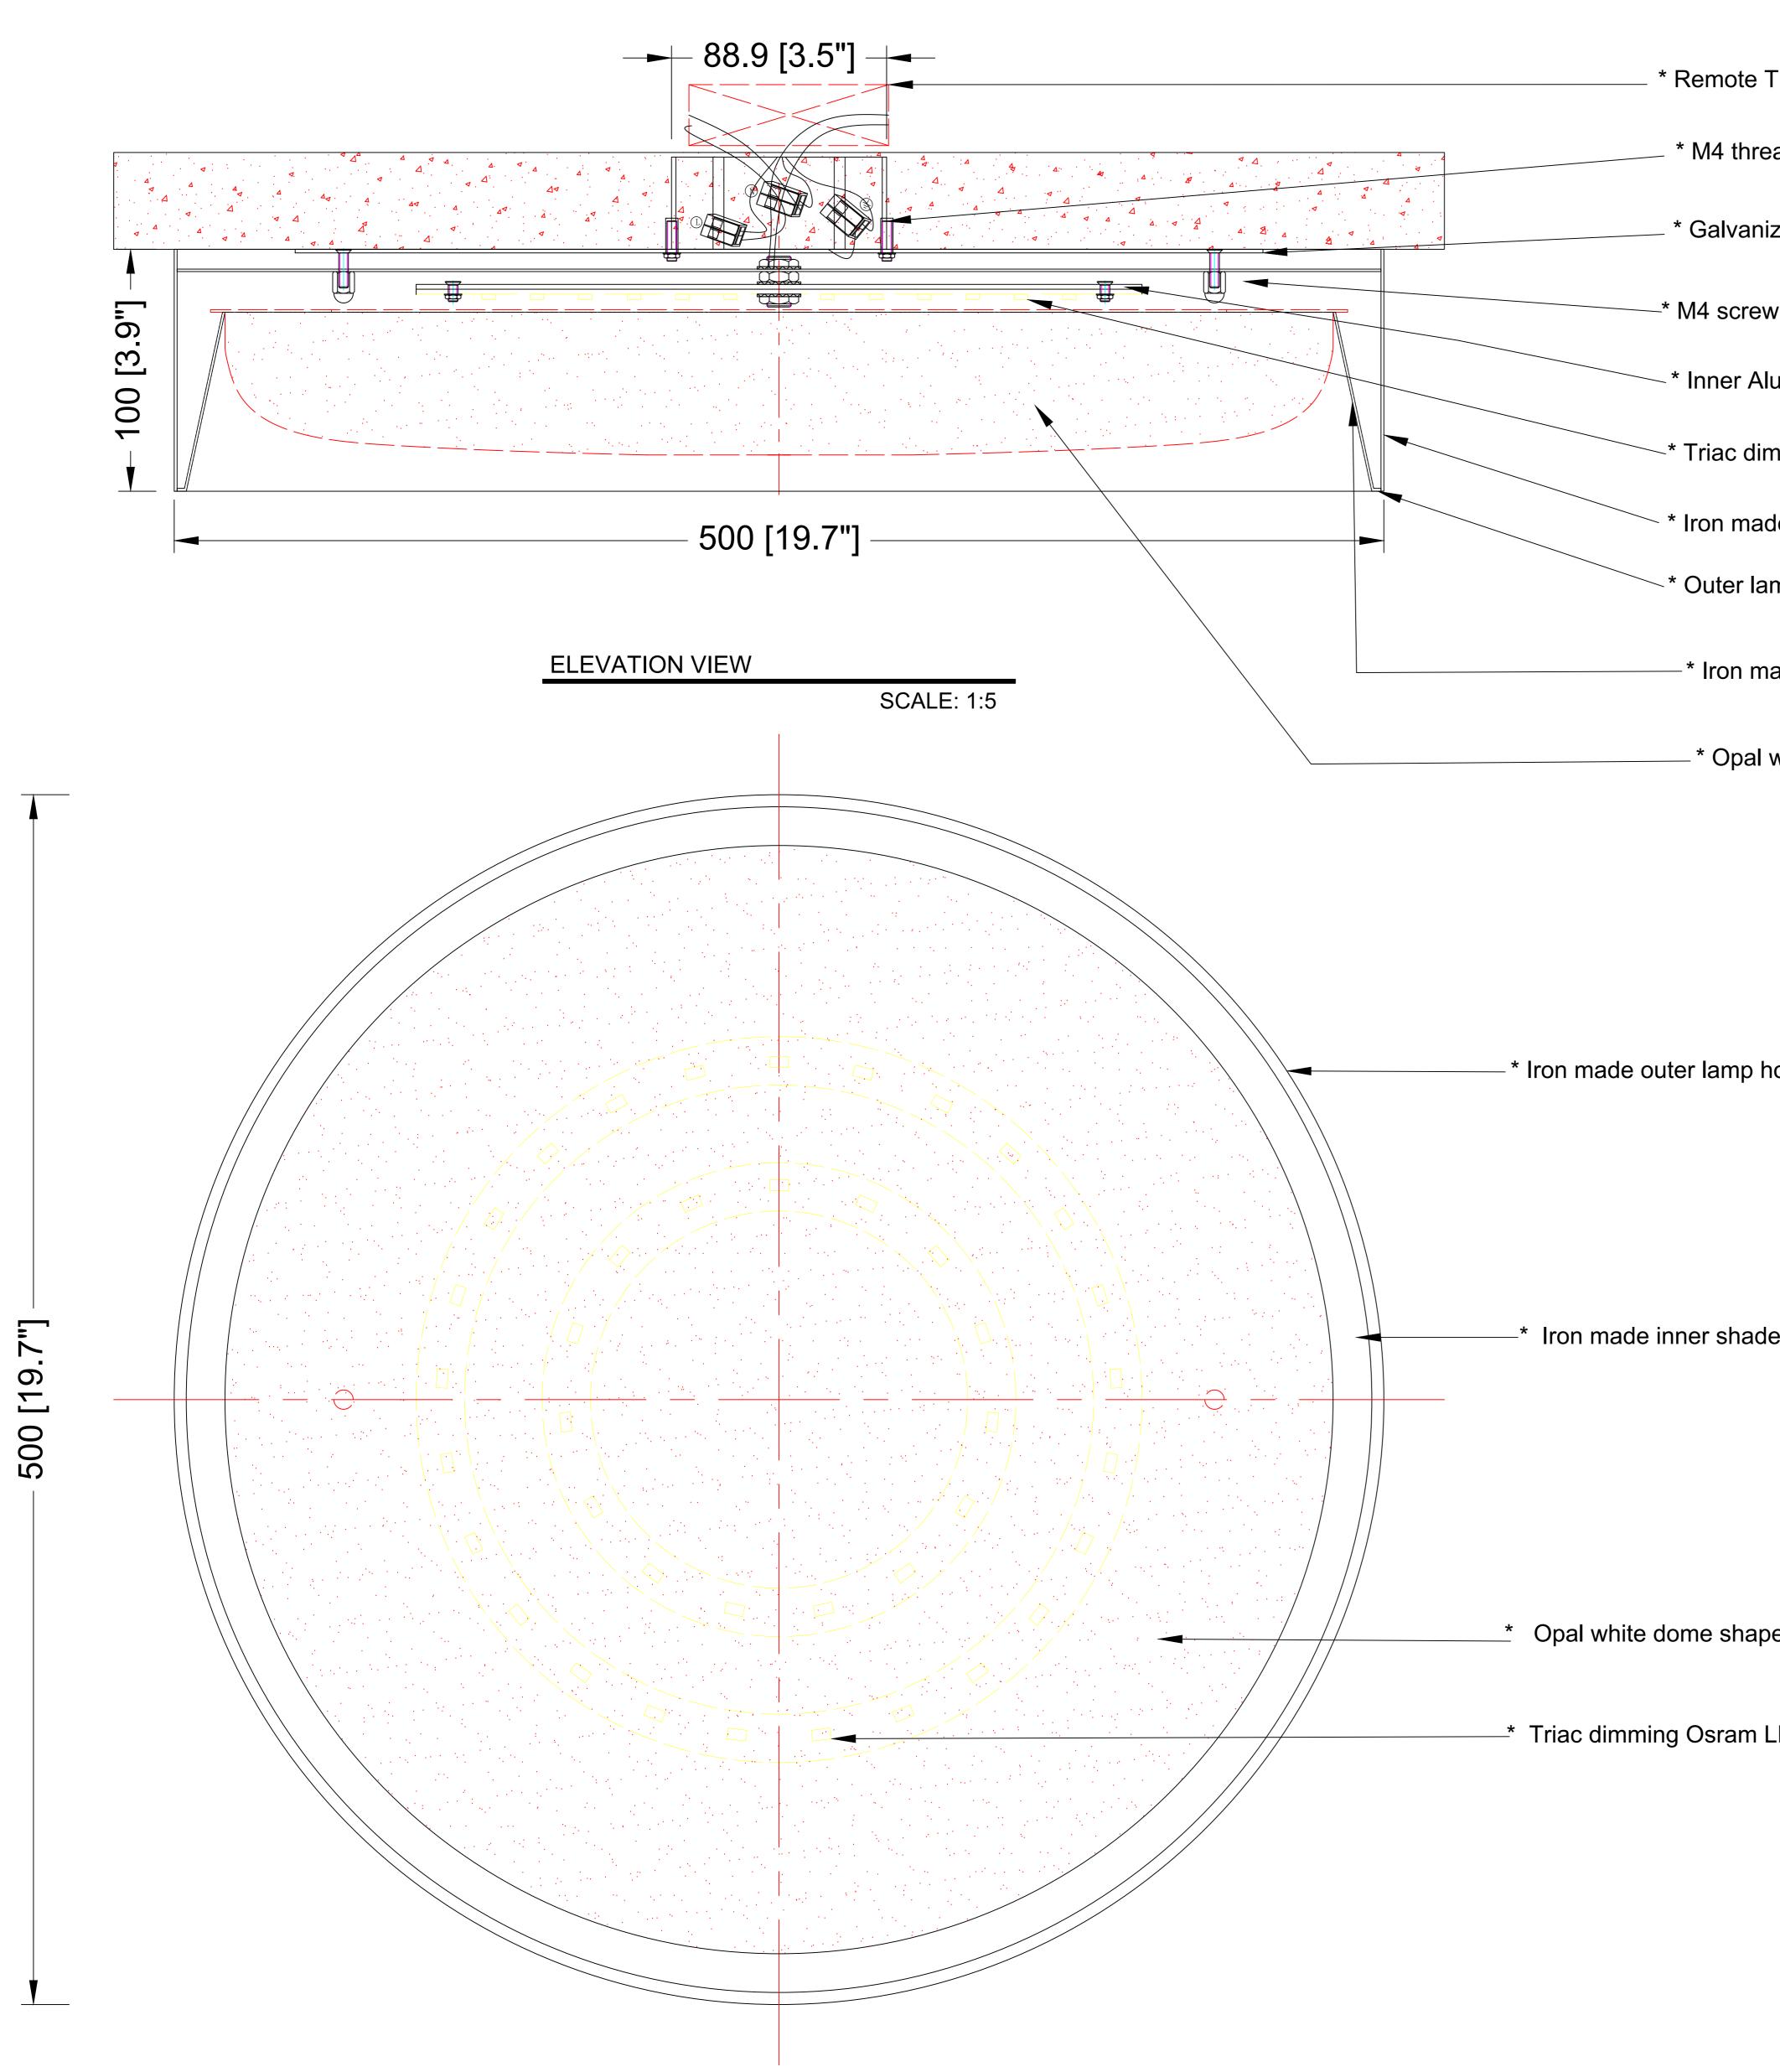

BOTTOM VIEW

\* Remote Triac dimming LED driver

\* M4 threaded rods \*2pcs

- \* Galvanized mounting bracket housing

-\* M4 screw nuts \*2pcs for bracket housing

\* Inner Alu heatsink plate housing

\* Triac dimming Osram LED light 34W 3000K

\* Iron made outer lamp housing in matt black coated finished

\* Outer lamp shade housing with extended inner rim feature / Rim in matte black coated finished

-\* Iron made inner shade housing in wooden coated finished

- \* Opal white dome shape acrylic diffuser

— \* Iron made outer lamp housing in matt black coated finished

-\* Iron made inner shade housing in wooden coated finished

**Ref Pic** 

SCALE: NTS

| REEF LIGHTING                                                                                                                                                                                                                                                                                |
|----------------------------------------------------------------------------------------------------------------------------------------------------------------------------------------------------------------------------------------------------------------------------------------------|
| WHERE LIGHT TOUCHES THE SEA<br>PROJECT:                                                                                                                                                                                                                                                      |
| PO 5230                                                                                                                                                                                                                                                                                      |
| ±5MM<br>Size tolerance<br>± 1/2°<br>Angle toleranceImage: 1/2°<br>                                                                                                                                                                                                                           |
| Item No: 9410-L-MBK<br>Dwg by:<br>Verification by:                                                                                                                                                                                                                                           |
| Scale: 1:5                                                                                                                                                                                                                                                                                   |
| Area/Location:                                                                                                                                                                                                                                                                               |
| Dimension:<br>19.7"L x 19.7"W x 3.9"H<br>Finish: Matte black + Wooden + White                                                                                                                                                                                                                |
| Materials: Iron + Alu + Acrylic                                                                                                                                                                                                                                                              |
| Weight: 3 kgs<br>Light: Osram LED light 34W 3000K / Triac dimming                                                                                                                                                                                                                            |
| Qty: 5 pcs                                                                                                                                                                                                                                                                                   |
| □ Approved                                                                                                                                                                                                                                                                                   |
| Approved as noted                                                                                                                                                                                                                                                                            |
| Revise & resubmit                                                                                                                                                                                                                                                                            |
| Date:                                                                                                                                                                                                                                                                                        |
| Signature:                                                                                                                                                                                                                                                                                   |
| <ul> <li>Notes:</li> <li>*1: Different mounting design from original.</li> <li>*2: Different LED light &amp; structure from original.</li> <li>*3: Different but similar inner &amp; outer shade housings from original.</li> <li>*4: Different but similar acrylic diffuser from</li> </ul> |
| original.<br>*5: Triac dimming function compared from original.                                                                                                                                                                                                                              |
| Reef Lighting, Inc. reserves the right to change or modify the product specifications without notification.                                                                                                                                                                                  |