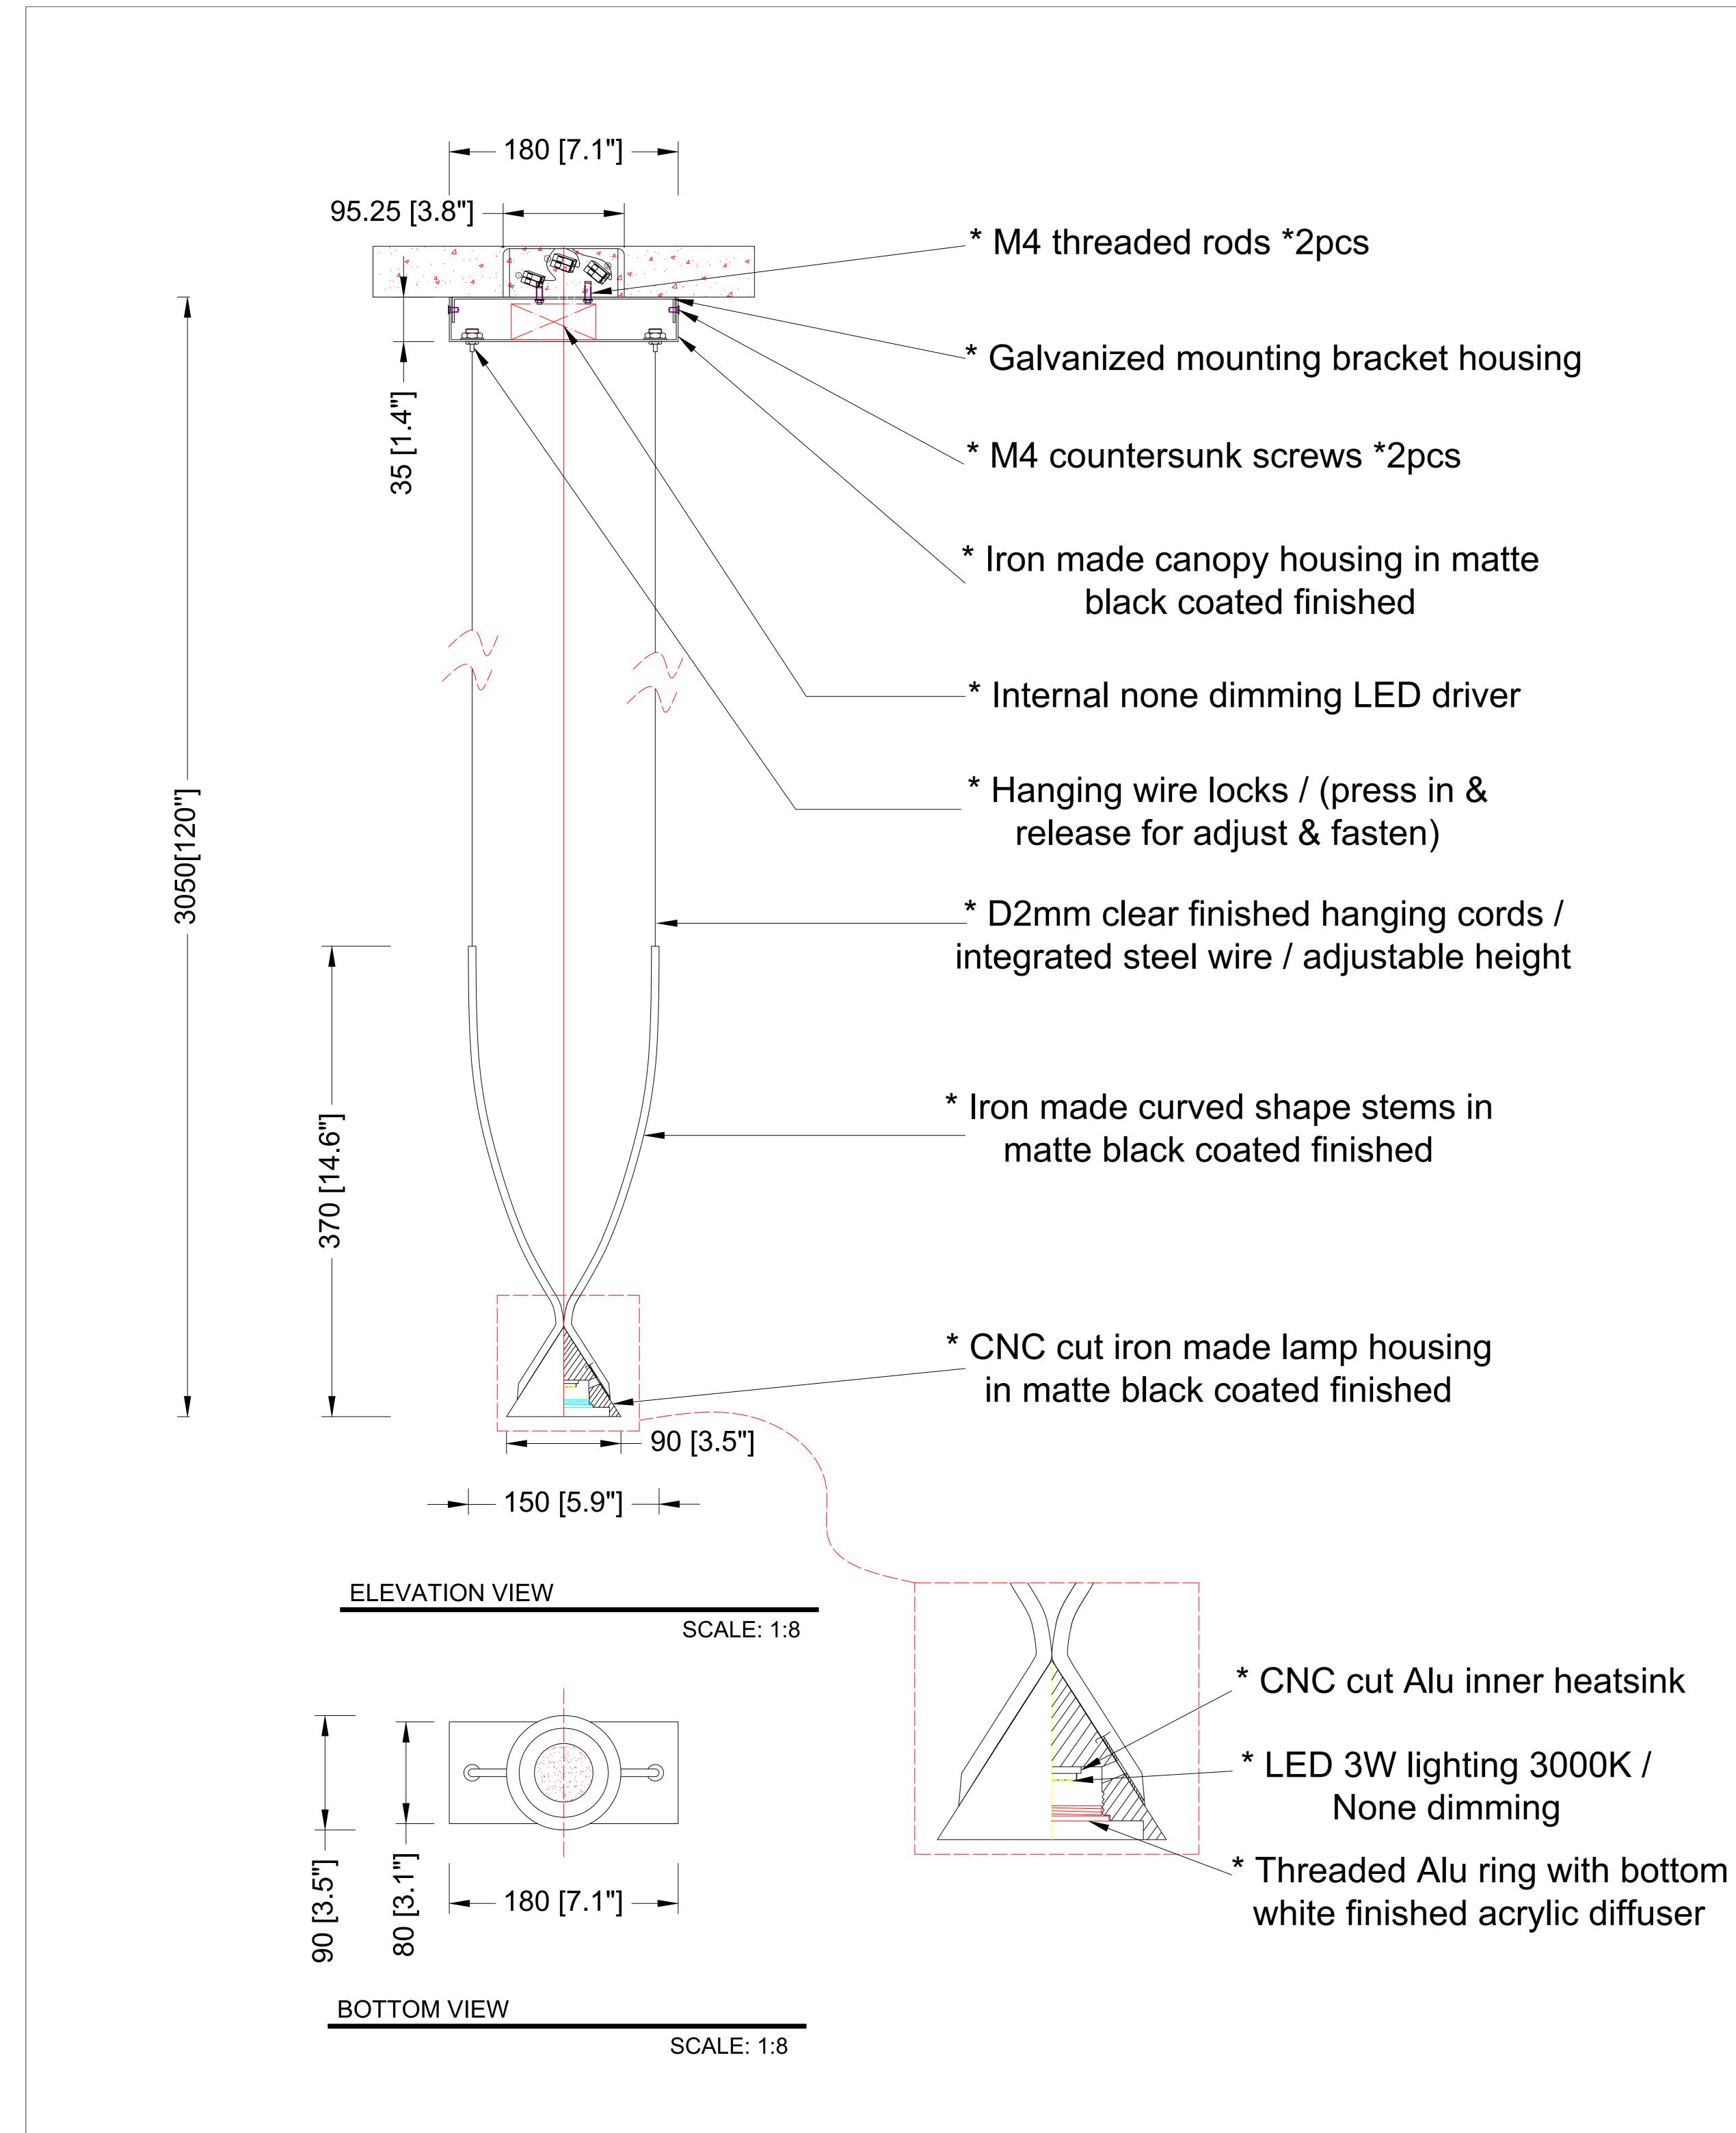

SCALE: NTS

| REEF LIGHT TOUCHES THE SEA                                                                                                                                                                                                                       |
|--------------------------------------------------------------------------------------------------------------------------------------------------------------------------------------------------------------------------------------------------|
| PROJECT:                                                                                                                                                                                                                                         |
| PO 5230                                                                                                                                                                                                                                          |
| $\begin{array}{c} \pm 5\text{MM} \\ \text{Size tolerance} \\ \pm 1/2^{\circ} \\ \text{Angle tolerance} \end{array}$ $\begin{array}{c} \hline \\ \text{Date:} 26-07-2023 \end{array}$                                                             |
| Revision:<br>Type: Pendant lamp                                                                                                                                                                                                                  |
| Item No: 9890-1                                                                                                                                                                                                                                  |
| Dwg by:                                                                                                                                                                                                                                          |
| Verification by:                                                                                                                                                                                                                                 |
| Scale: 1:8<br>Area/Location:<br>Dimension:<br>7.1"L x 3.5"W x 120"OAH                                                                                                                                                                            |
| Finish: Matte black + White                                                                                                                                                                                                                      |
| Materials: Iron + Alu + Acrylic                                                                                                                                                                                                                  |
| Weight: 2 kgs<br>Light: Osram LED light 3W 3000K / None dimming                                                                                                                                                                                  |
| Qty: 10 pcs                                                                                                                                                                                                                                      |
|                                                                                                                                                                                                                                                  |
| Approved as noted                                                                                                                                                                                                                                |
| Revise & resubmit                                                                                                                                                                                                                                |
| Date:                                                                                                                                                                                                                                            |
| Signature:                                                                                                                                                                                                                                       |
| Notes:                                                                                                                                                                                                                                           |
| <ul> <li>*1: Different design &amp; size canopy from original.</li> <li>*2: Different mounting structure from original.</li> <li>*3: Different finished from original.</li> <li>*4: Different but similar lamp housing from original.</li> </ul> |
| Reef Lighting, Inc. reserves the right to change or modify the product specifications without notification.                                                                                                                                      |