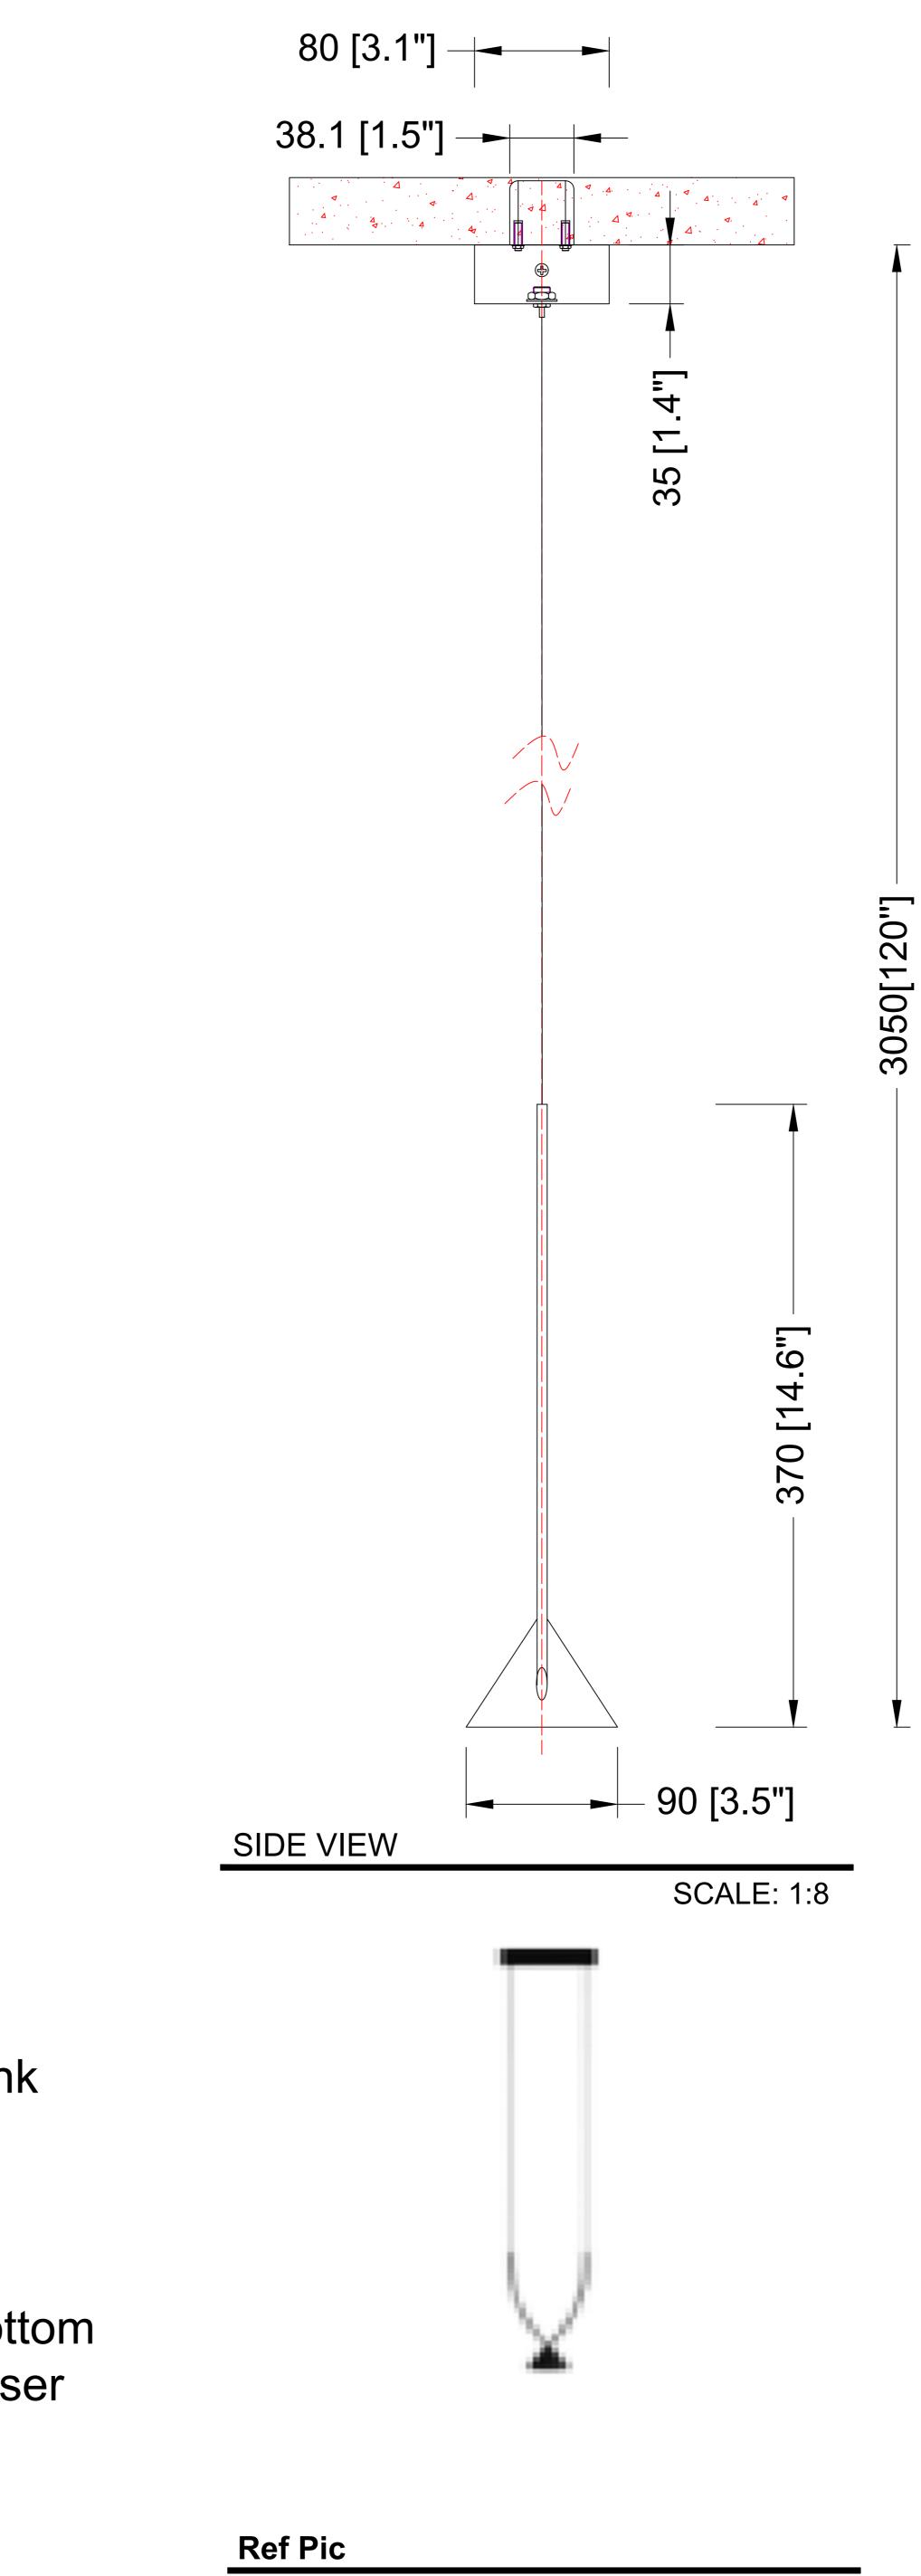

SCALE: NTS

| REEF LIGHT TOUCHES THE SEA                                                                                                                                                                                                                       |
|--------------------------------------------------------------------------------------------------------------------------------------------------------------------------------------------------------------------------------------------------|
| PROJECT:                                                                                                                                                                                                                                         |
| PO 5230                                                                                                                                                                                                                                          |
| $\begin{array}{c} \pm 5\text{MM} \\ \text{Size tolerance} \\ \pm 1/2^{\circ} \\ \text{Angle tolerance} \end{array}$ $\begin{array}{c} \hline \\ \text{Date:} 26-07-2023 \end{array}$                                                             |
| Revision:<br>Type: Pendant lamp                                                                                                                                                                                                                  |
| Item No: 9890-1                                                                                                                                                                                                                                  |
| Dwg by:                                                                                                                                                                                                                                          |
| Verification by:                                                                                                                                                                                                                                 |
| Scale: 1:8<br>Area/Location:<br>Dimension:<br>7.1"L x 3.5"W x 120"OAH                                                                                                                                                                            |
| Finish: Matte black + White                                                                                                                                                                                                                      |
| Materials: Iron + Alu + Acrylic                                                                                                                                                                                                                  |
| Weight: 2 kgs<br>Light: Osram LED light 3W 3000K / None dimming                                                                                                                                                                                  |
| Qty: 10 pcs                                                                                                                                                                                                                                      |
|                                                                                                                                                                                                                                                  |
| Approved as noted                                                                                                                                                                                                                                |
| Revise & resubmit                                                                                                                                                                                                                                |
| Date:                                                                                                                                                                                                                                            |
| Signature:                                                                                                                                                                                                                                       |
| Notes:                                                                                                                                                                                                                                           |
| <ul> <li>*1: Different design &amp; size canopy from original.</li> <li>*2: Different mounting structure from original.</li> <li>*3: Different finished from original.</li> <li>*4: Different but similar lamp housing from original.</li> </ul> |
| Reef Lighting, Inc. reserves the right to change or modify the product specifications without notification.                                                                                                                                      |