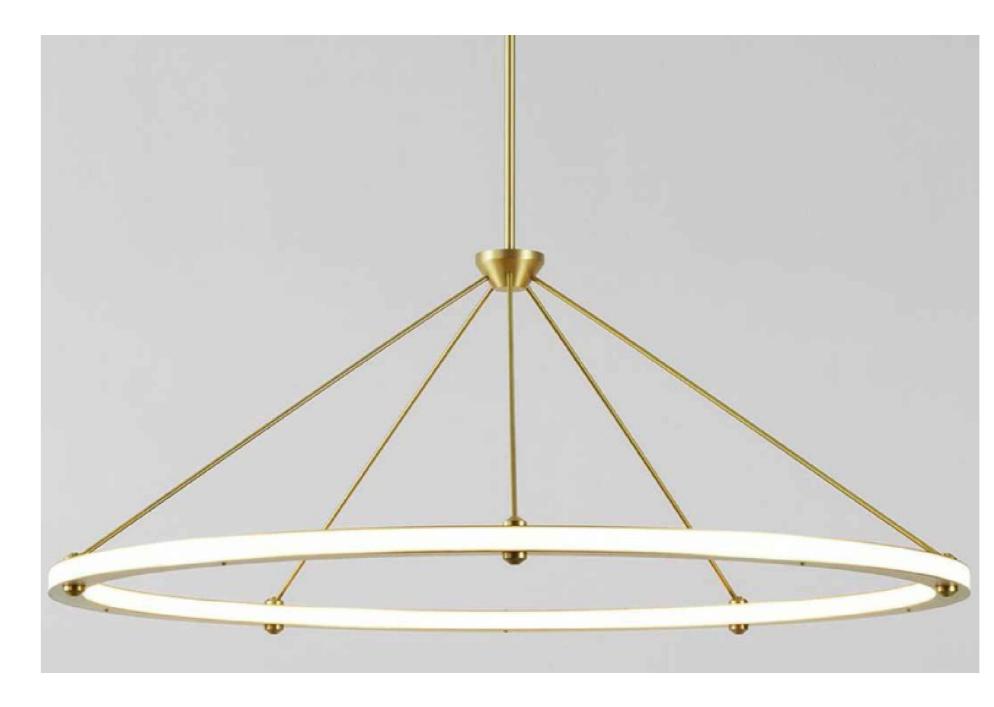

Ref Pic

SCALE: NTS

| REEF LIGHT TOUCHES THE SEA                                                                                                         |
|------------------------------------------------------------------------------------------------------------------------------------|
| PROJECT:                                                                                                                           |
| PO 5230                                                                                                                            |
| $\begin{array}{c} \pm 5\text{MM} \\ \text{Size tolerance} \\ \pm 1/2^{\circ} \\ \text{Angle tolerance} \end{array}$                |
| Date: 27-07-2023                                                                                                                   |
| Revision:                                                                                                                          |
| Type: Pendant lamp                                                                                                                 |
| Item No: 9661-S-PN                                                                                                                 |
|                                                                                                                                    |
| Dwg by:                                                                                                                            |
| Verification by:                                                                                                                   |
| Scale: 1:10                                                                                                                        |
| Area/Location:                                                                                                                     |
| Dimension:                                                                                                                         |
| 23.6"L x 23.6"W x 47.2"H                                                                                                           |
| Finish: Polished nickel+ White                                                                                                     |
|                                                                                                                                    |
| Materials: Stainless steel + Alu + Acrylic                                                                                         |
| Weight: 10 kgs                                                                                                                     |
| Light: Osram LED light 15W 3000K *2pcs<br>/ Triac dimming                                                                          |
| Qty: 3 pcs                                                                                                                         |
| □ Approved                                                                                                                         |
| Approved as noted                                                                                                                  |
| Revise & resubmit                                                                                                                  |
| Date:                                                                                                                              |
| Signature:                                                                                                                         |
| Notes:                                                                                                                             |
|                                                                                                                                    |
| <ul> <li>*1: Different design &amp; size canopy from original.</li> <li>*2: Different mounting structure from original.</li> </ul> |
| *3: Different but similar haning support housing                                                                                   |
| from original.<br>*4: Different LED light & structure from original.                                                               |
| *5: Triac dimming function.                                                                                                        |
|                                                                                                                                    |
| Reef Lighting, Inc. reserves the right<br>to change or modify the product<br>specifications without notification.                  |