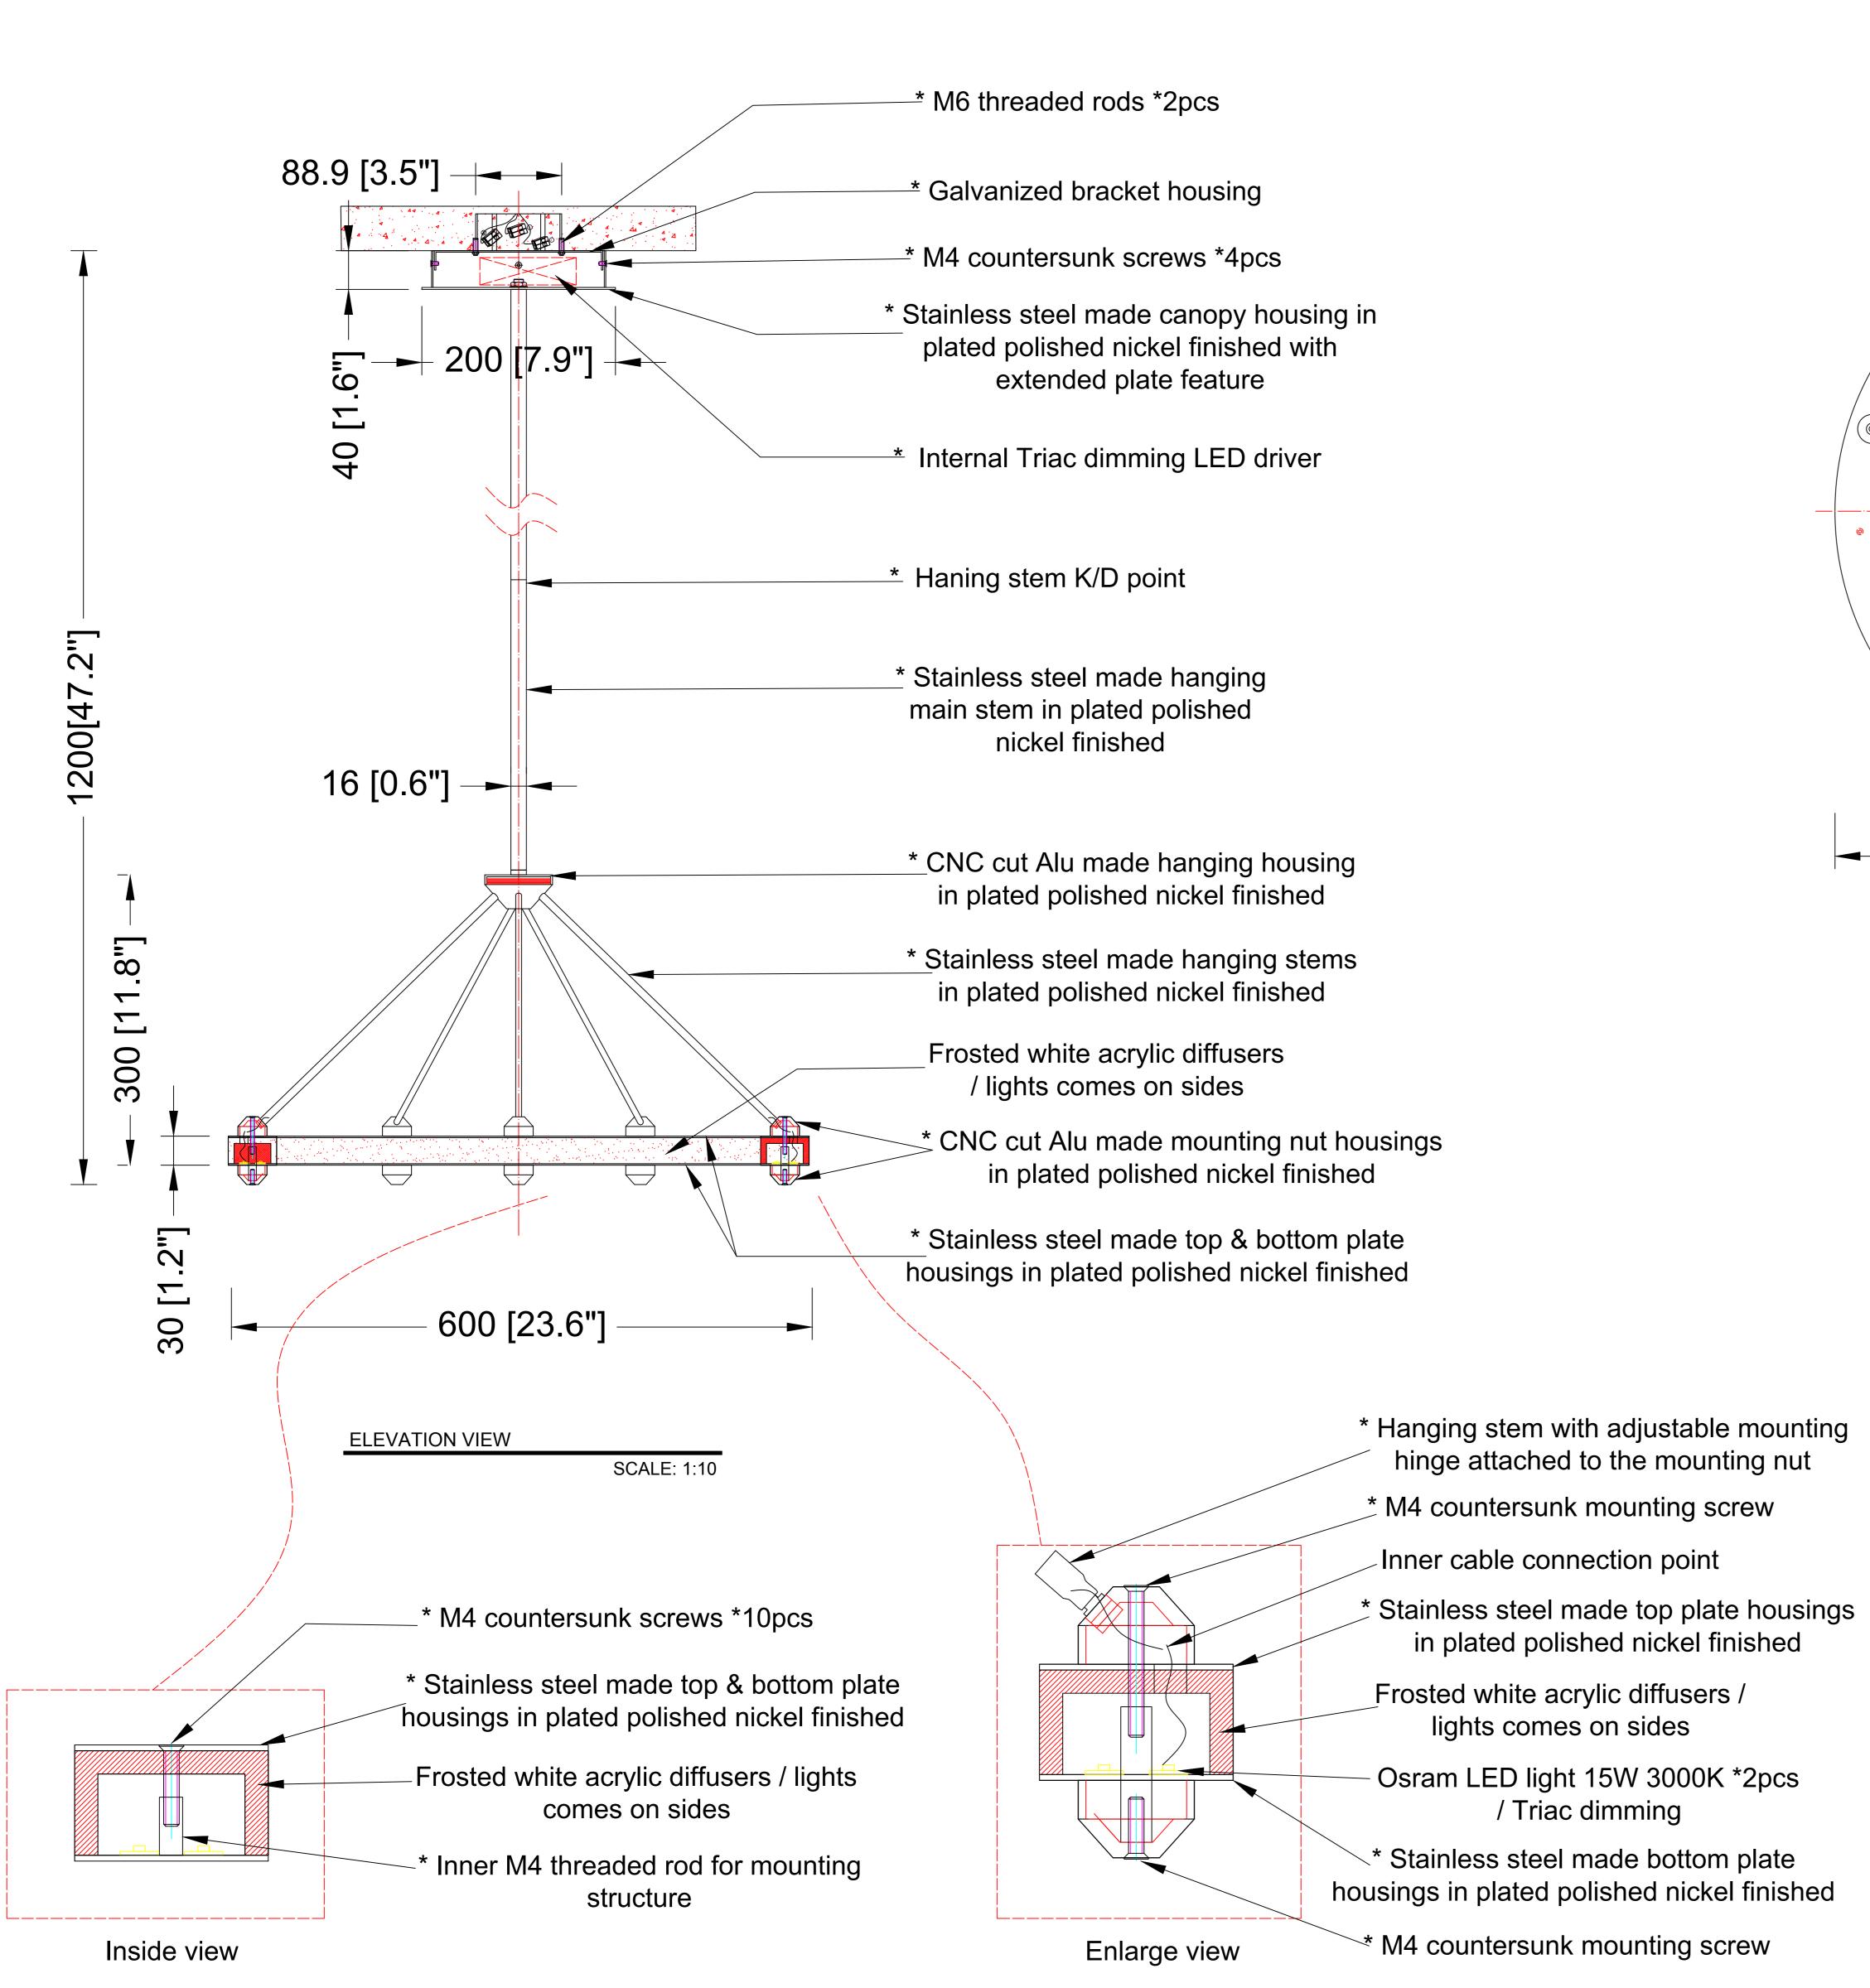

Ref Pic

SCALE: NTS

| REEF LIGHT TOUCHES THE SEA                                                                                                         |
|------------------------------------------------------------------------------------------------------------------------------------|
| PROJECT:                                                                                                                           |
| PO 5230                                                                                                                            |
| $\begin{array}{c} \pm 5\text{MM} \\ \text{Size tolerance} \\ \pm 1/2^{\circ} \\ \text{Angle tolerance} \end{array}$                |
| Date: 27-07-2023                                                                                                                   |
| Revision:                                                                                                                          |
| Type: Pendant lamp                                                                                                                 |
| Item No: 9661-S-PN                                                                                                                 |
|                                                                                                                                    |
| Dwg by:                                                                                                                            |
| Verification by:                                                                                                                   |
| Scale: 1:10                                                                                                                        |
| Area/Location:                                                                                                                     |
| Dimension:                                                                                                                         |
| 23.6"L x 23.6"W x 47.2"H                                                                                                           |
| Finish: Polished nickel+ White                                                                                                     |
|                                                                                                                                    |
| Materials: Stainless steel + Alu + Acrylic                                                                                         |
| Weight: 10 kgs                                                                                                                     |
| Light: Osram LED light 15W 3000K *2pcs<br>/ Triac dimming                                                                          |
| Qty: 3 pcs                                                                                                                         |
| □ Approved                                                                                                                         |
| Approved as noted                                                                                                                  |
| Revise & resubmit                                                                                                                  |
| Date:                                                                                                                              |
| Signature:                                                                                                                         |
| Notes:                                                                                                                             |
|                                                                                                                                    |
| <ul> <li>*1: Different design &amp; size canopy from original.</li> <li>*2: Different mounting structure from original.</li> </ul> |
| *3: Different but similar haning support housing                                                                                   |
| from original.<br>*4: Different LED light & structure from original.                                                               |
| *5: Triac dimming function.                                                                                                        |
|                                                                                                                                    |
| Reef Lighting, Inc. reserves the right<br>to change or modify the product<br>specifications without notification.                  |