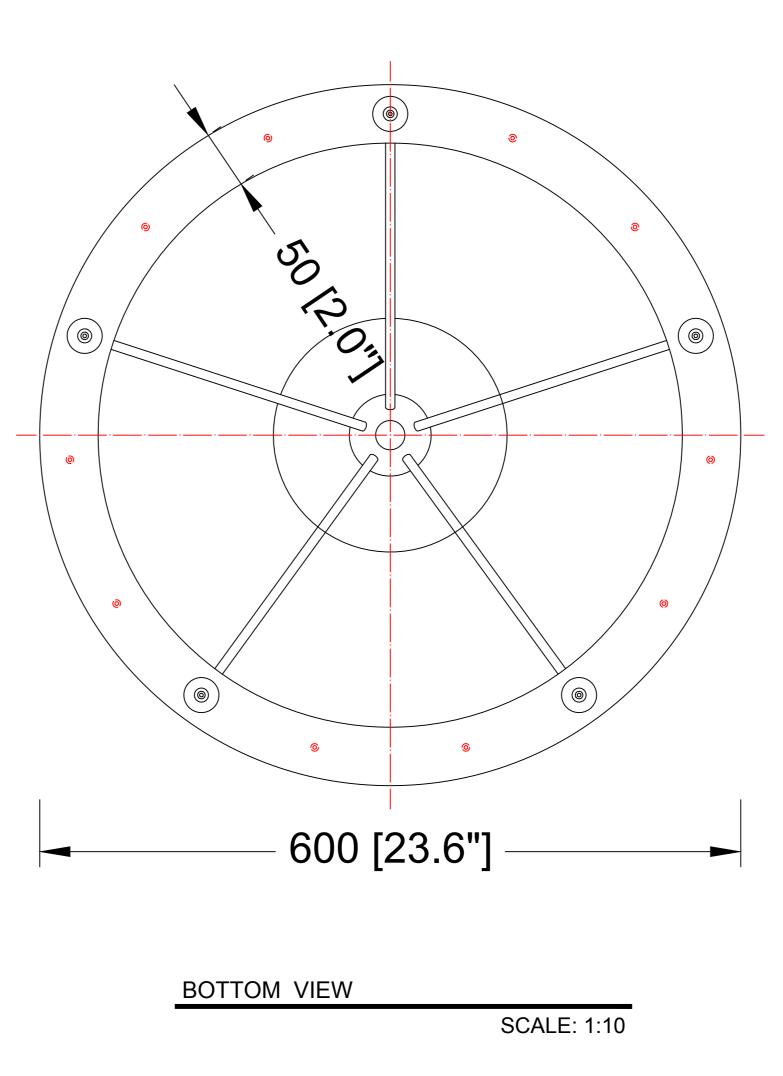

Ref Pic

SCALE: NTS

| REEF LIGHT TOUCHES THE SEA                                                                                                         |
|------------------------------------------------------------------------------------------------------------------------------------|
| PROJECT:                                                                                                                           |
| PO 5230                                                                                                                            |
| $\begin{array}{c} \pm 5\text{MM} \\ \text{Size tolerance} \\ \pm 1/2^{\circ} \\ \text{Angle tolerance} \end{array}$                |
| Date: 27-07-2023                                                                                                                   |
| Revision:                                                                                                                          |
| Type: Pendant lamp                                                                                                                 |
| Item No: 9661-S-PN                                                                                                                 |
|                                                                                                                                    |
| Dwg by:                                                                                                                            |
| Verification by:                                                                                                                   |
| Scale: 1:10                                                                                                                        |
| Area/Location:                                                                                                                     |
| Dimension:                                                                                                                         |
| 23.6"L x 23.6"W x 47.2"H                                                                                                           |
| Finish: Polished nickel+ White                                                                                                     |
|                                                                                                                                    |
| Materials: Stainless steel + Alu + Acrylic                                                                                         |
| Weight: 10 kgs                                                                                                                     |
| Light: Osram LED light 15W 3000K *2pcs<br>/ Triac dimming                                                                          |
| Qty: 3 pcs                                                                                                                         |
| □ Approved                                                                                                                         |
| Approved as noted                                                                                                                  |
| Revise & resubmit                                                                                                                  |
| Date:                                                                                                                              |
| Signature:                                                                                                                         |
| Notes:                                                                                                                             |
|                                                                                                                                    |
| <ul> <li>*1: Different design &amp; size canopy from original.</li> <li>*2: Different mounting structure from original.</li> </ul> |
| *3: Different but similar haning support housing                                                                                   |
| from original.<br>*4: Different LED light & structure from original.                                                               |
| *5: Triac dimming function.                                                                                                        |
|                                                                                                                                    |
| Reef Lighting, Inc. reserves the right<br>to change or modify the product<br>specifications without notification.                  |