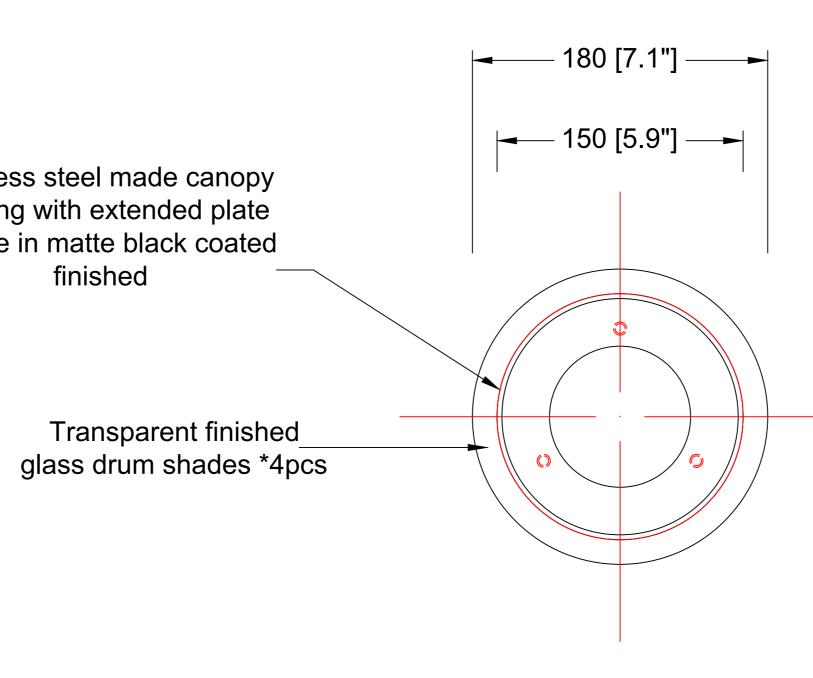

| — * M4 threaded rods *2pcs                                                                                                                            |                                        |
|-------------------------------------------------------------------------------------------------------------------------------------------------------|----------------------------------------|
| — * Galvanized mounting bracket housing                                                                                                               |                                        |
| — * M4 countersunk screws *2pcs                                                                                                                       |                                        |
| * Stainless steel made canopy housing<br>— with extended plate feature in matte<br>black coated finished                                              | Stainless s<br>housing w<br>feature in |
| * Inner none dimming LED driver                                                                                                                       |                                        |
| D1.5mm steel hanging<br>wire / Adjustable height                                                                                                      |                                        |
| <ul> <li>Black finished power cord</li> <li>/ Adjustable height</li> </ul>                                                                            | gla                                    |
| * Iron made lamp top housing in<br>matte black coated finished                                                                                        |                                        |
| — Transparent finished glass<br>shades *4pcs                                                                                                          |                                        |
| —* Frosted white acrylic diffusers *4pcs with<br>none dimming Osram LED 3W 3000K                                                                      |                                        |
| <ul> <li>M4 mounting screw nuts *3pcs<br/>on each conjoint</li> </ul>                                                                                 |                                        |
| * Inner iron support bars in matte<br>— black coated finished / Connection<br>cords inside the bar<br>Inner iron support bar<br>finished / Connection |                                        |
| Alu made inner top ca<br>black coated                                                                                                                 | p housing                              |
| None dimming Osram                                                                                                                                    |                                        |
| Frosted white acrylic of                                                                                                                              | diffusers                              |
| Alu made inner bottor<br>matte black coat                                                                                                             | •                                      |
| M4 screw nuts for top<br>housings mot                                                                                                                 |                                        |