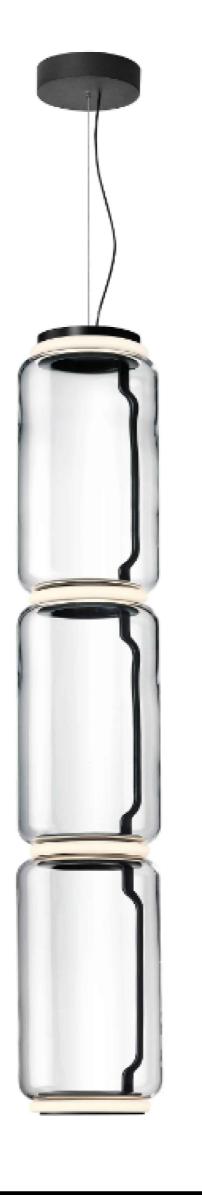

Ref Pic

| REEF LIGHT TOUCHES THE SEA                                                                                                                                                                                                                                                |
|---------------------------------------------------------------------------------------------------------------------------------------------------------------------------------------------------------------------------------------------------------------------------|
| PROJECT:                                                                                                                                                                                                                                                                  |
| PO 5230                                                                                                                                                                                                                                                                   |
| $\begin{array}{c c} \pm 5 \text{MM} \\ \text{Size tolerance} \\ \pm 1/2^{\circ} \\ \text{Angle tolerance} \end{array}$                                                                                                                                                    |
| Date: 26-07-2023                                                                                                                                                                                                                                                          |
| Revision:<br>Type: Pendant lamp                                                                                                                                                                                                                                           |
| Item No: 9511-B                                                                                                                                                                                                                                                           |
| Dwg by:                                                                                                                                                                                                                                                                   |
| Verification by:                                                                                                                                                                                                                                                          |
| Scale: 1:8<br>Area/Location:<br>Dimension:<br>7.1"L x 7.1"W x 38.2"H / 120"OAH                                                                                                                                                                                            |
| Finish: Clear glass + Matte black + White                                                                                                                                                                                                                                 |
| Materials: Glass + Alu + Stainless steel + Iron<br>+ Acrylic                                                                                                                                                                                                              |
| Weight: 8 kgs                                                                                                                                                                                                                                                             |
| Light: Osram LED 12W 3000K / None dimming                                                                                                                                                                                                                                 |
| Qty: 5 pcs                                                                                                                                                                                                                                                                |
| Approved as noted                                                                                                                                                                                                                                                         |
| Revise & resubmit                                                                                                                                                                                                                                                         |
| Date:                                                                                                                                                                                                                                                                     |
| Signature:                                                                                                                                                                                                                                                                |
| <ul> <li>Notes:</li> <li>*1: Different design &amp; size canopy from original.</li> <li>*2: Different LED light &amp; structure from original.</li> <li>*3: Different conjoint structure from original.</li> <li>*4: None dimming for this series of fixtures.</li> </ul> |
| Reef Lighting, Inc. reserves the right to change or modify the product specifications without notification.                                                                                                                                                               |