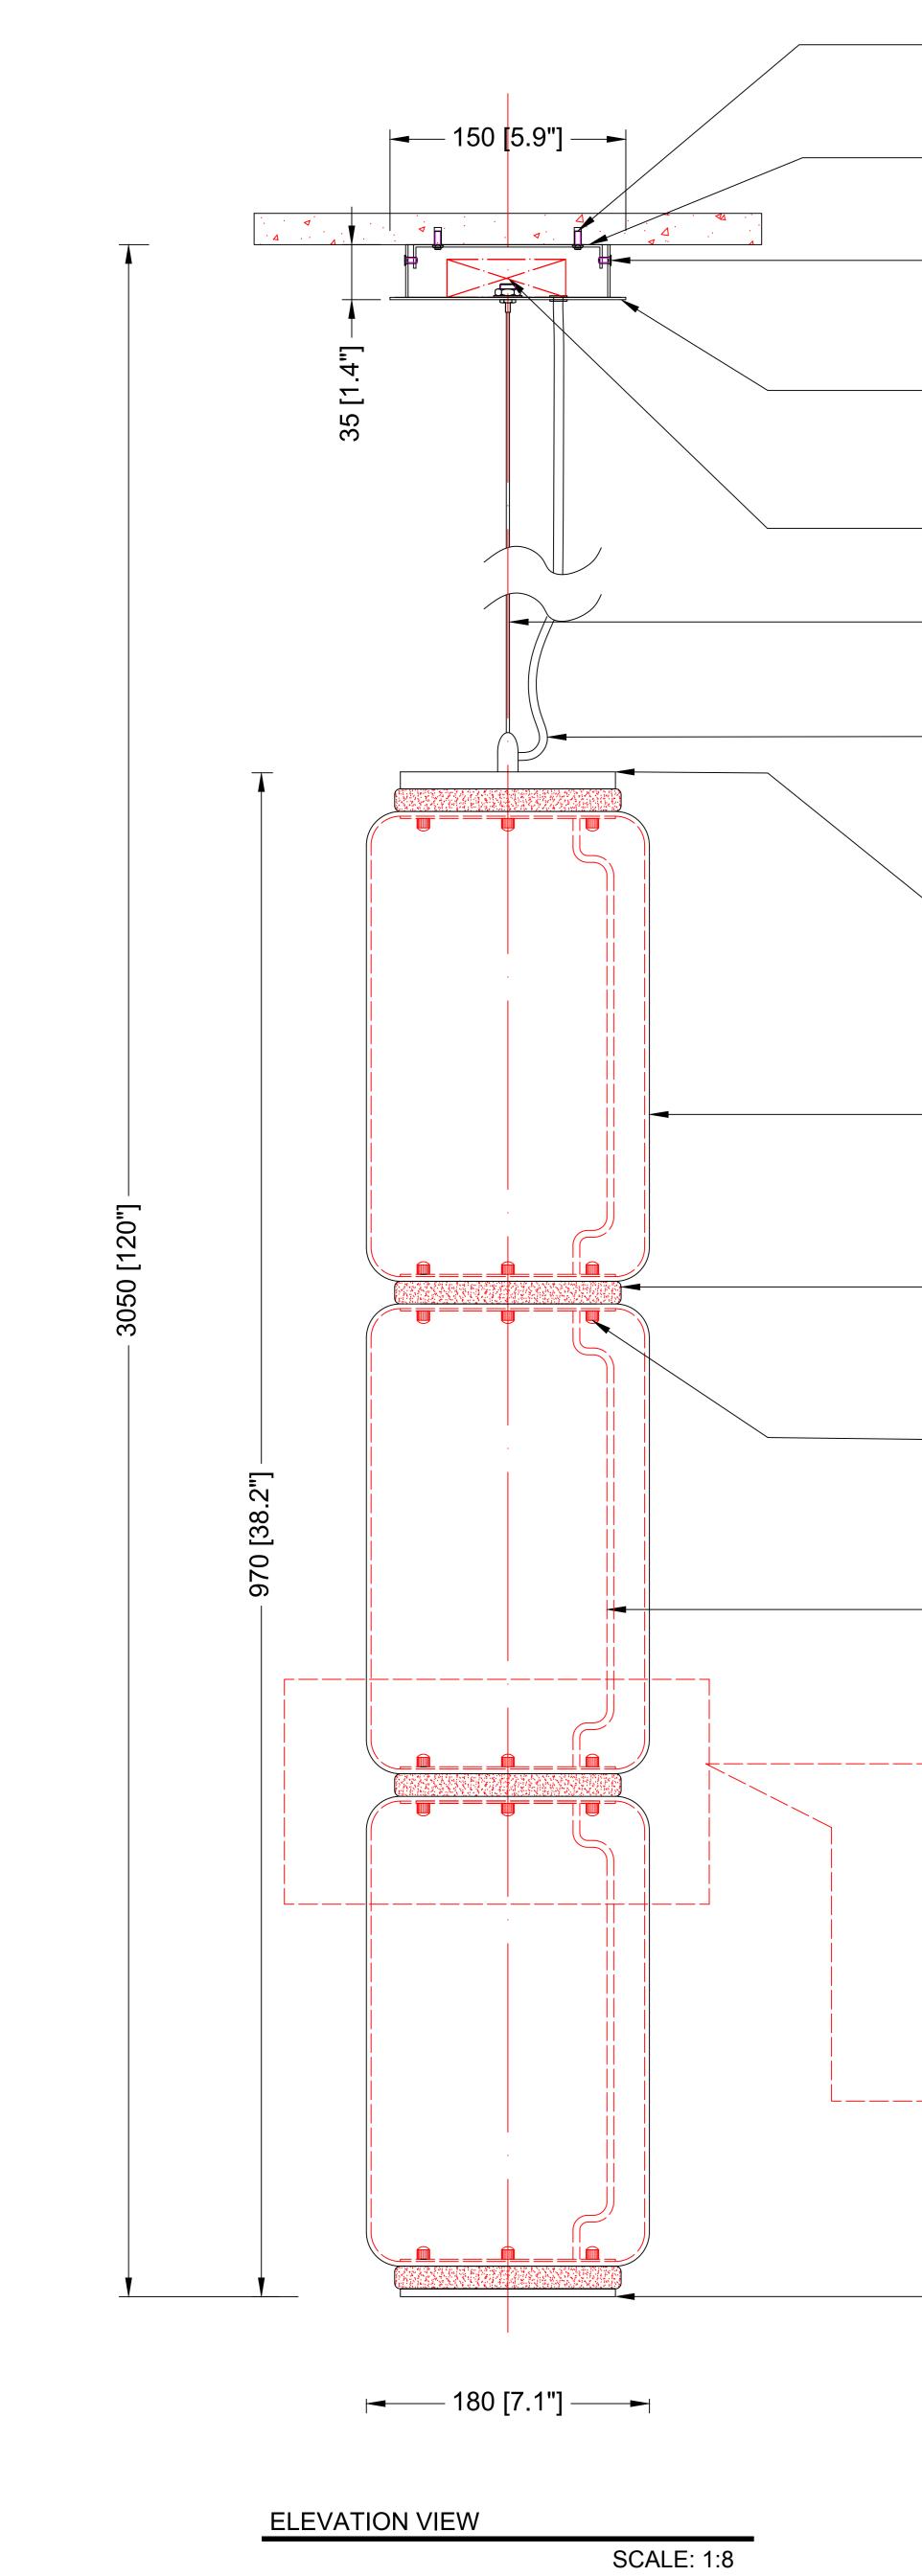

| — * M4 threaded rods *2pcs                                                                                                                            |                                        |
|-------------------------------------------------------------------------------------------------------------------------------------------------------|----------------------------------------|
| — * Galvanized mounting bracket housing                                                                                                               |                                        |
| — * M4 countersunk screws *2pcs                                                                                                                       |                                        |
| * Stainless steel made canopy housing<br>— with extended plate feature in matte<br>black coated finished                                              | Stainless s<br>housing w<br>feature in |
| * Inner none dimming LED driver                                                                                                                       |                                        |
| D1.5mm steel hanging<br>wire / Adjustable height                                                                                                      |                                        |
| <ul> <li>Black finished power cord</li> <li>/ Adjustable height</li> </ul>                                                                            | gla                                    |
| * Iron made lamp top housing in<br>matte black coated finished                                                                                        |                                        |
| — Transparent finished glass<br>shades *4pcs                                                                                                          |                                        |
| —* Frosted white acrylic diffusers *4pcs with<br>none dimming Osram LED 3W 3000K                                                                      |                                        |
| <ul> <li>M4 mounting screw nuts *3pcs<br/>on each conjoint</li> </ul>                                                                                 |                                        |
| * Inner iron support bars in matte<br>— black coated finished / Connection<br>cords inside the bar<br>Inner iron support bar<br>finished / Connection |                                        |
| Alu made inner top ca<br>black coated                                                                                                                 | p housing                              |
| None dimming Osram                                                                                                                                    |                                        |
| Frosted white acrylic of                                                                                                                              | diffusers                              |
| Alu made inner bottor<br>matte black coat                                                                                                             | •                                      |
| M4 screw nuts for top<br>housings mot                                                                                                                 |                                        |

—\* Iron made bottom lamp housing in matte black coated finished

BOTTOM VIEW

SCALE: 1:8

atte black coated s inside the bar

sing in matte

3W 3000K \*4pcs

housing in shed

tom clip