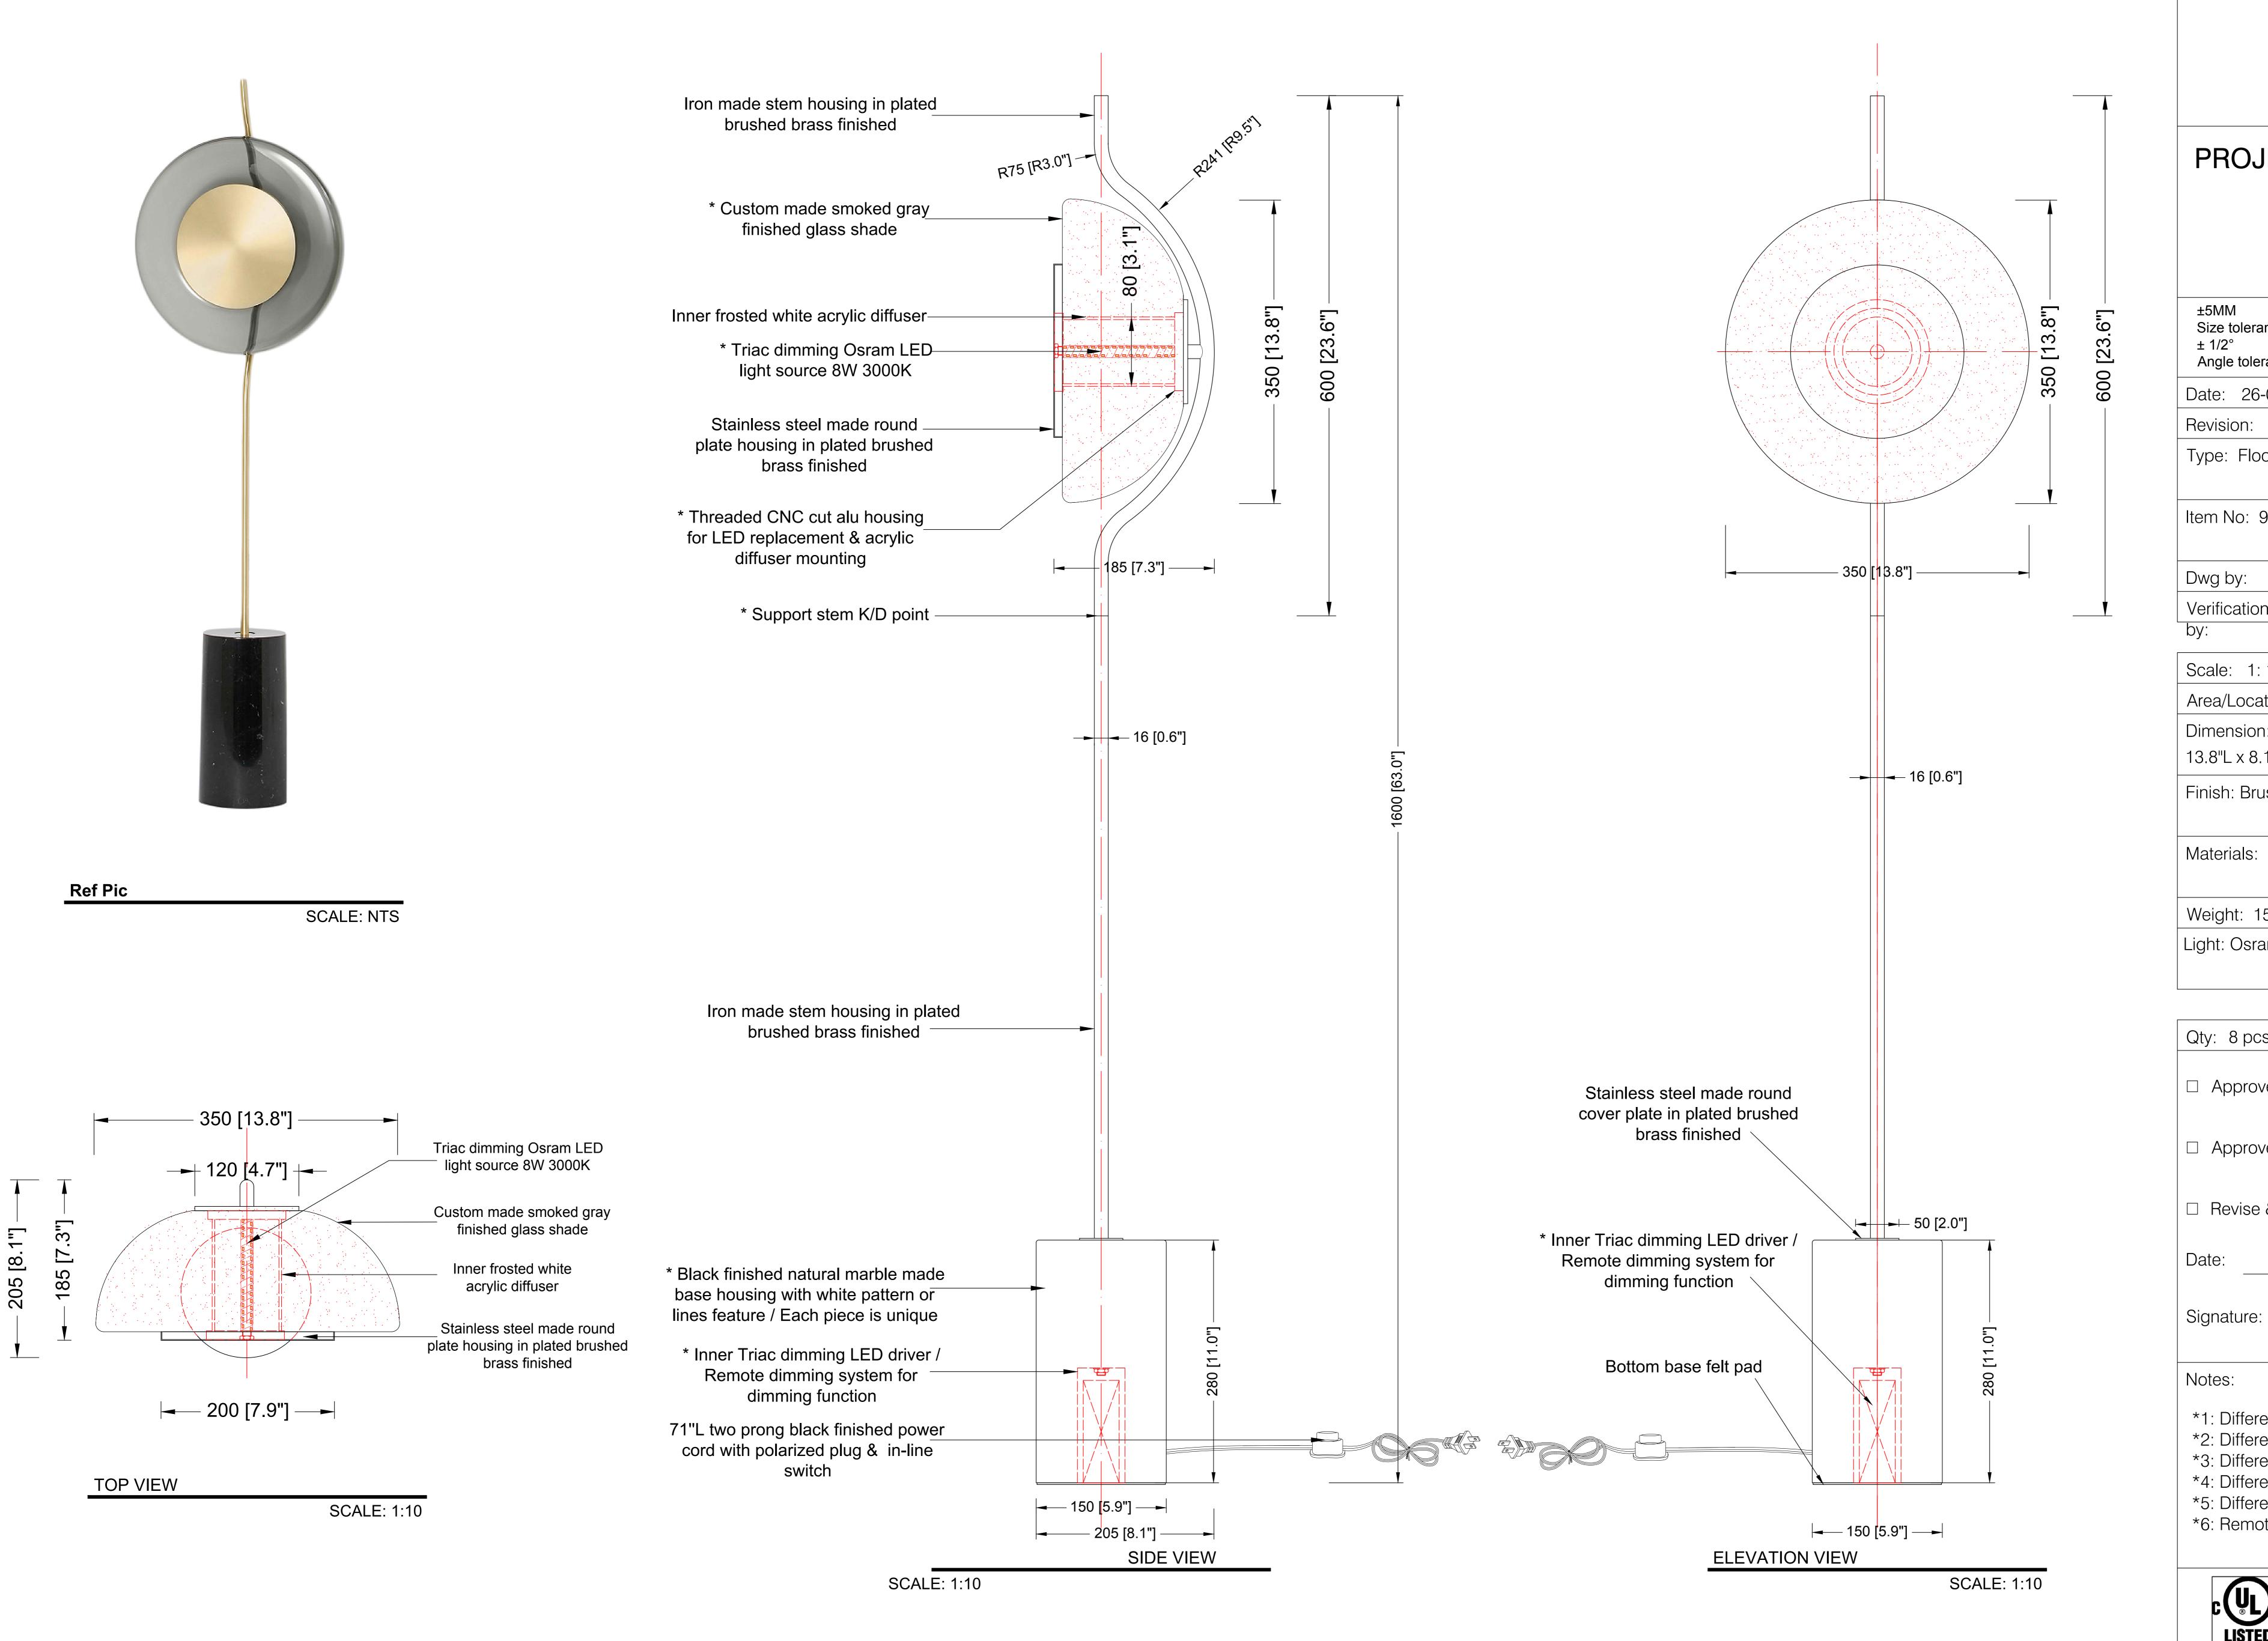

## PROJECT:

## PO 5230

| ±5MM Size tolerance ± 1/2° Angle tolerance                |                            |
|-----------------------------------------------------------|----------------------------|
| Date: 26-07-2023                                          |                            |
| Revision:                                                 |                            |
| Type: Floor lamp                                          |                            |
| Item No: 9976-BS                                          |                            |
| Dwg by:                                                   |                            |
| Verification by:                                          |                            |
| Scale: 1: 10                                              |                            |
| Area/Location:                                            |                            |
| Dimension:<br>13.8"L x 8.1"W x 63"H                       |                            |
| Finish: Brushed bra                                       | ass + Smoked gray finished |
| Materials: Stainless steel + Iron + Alu + Glass + Acrylic |                            |
| Weight: 15 kgs                                            |                            |
| Light: Osram LED 8W 3000K / Triac dimming                 |                            |
| Qty: 8 pcs                                                |                            |
| □ Approved                                                |                            |
| ☐ Approved as noted                                       |                            |
| ☐ Revise & resubr                                         | mit                        |
| Date:                                                     |                            |
|                                                           |                            |

- \*1: Different marble base & size are from original.
- \*2: Different glass shade size from original.
- \*3: Different LED light structure from original.
- \*4: Different height (higher) from original.
- \*5: Different K/D structure on stem.
- \*6: Remote dimming function.