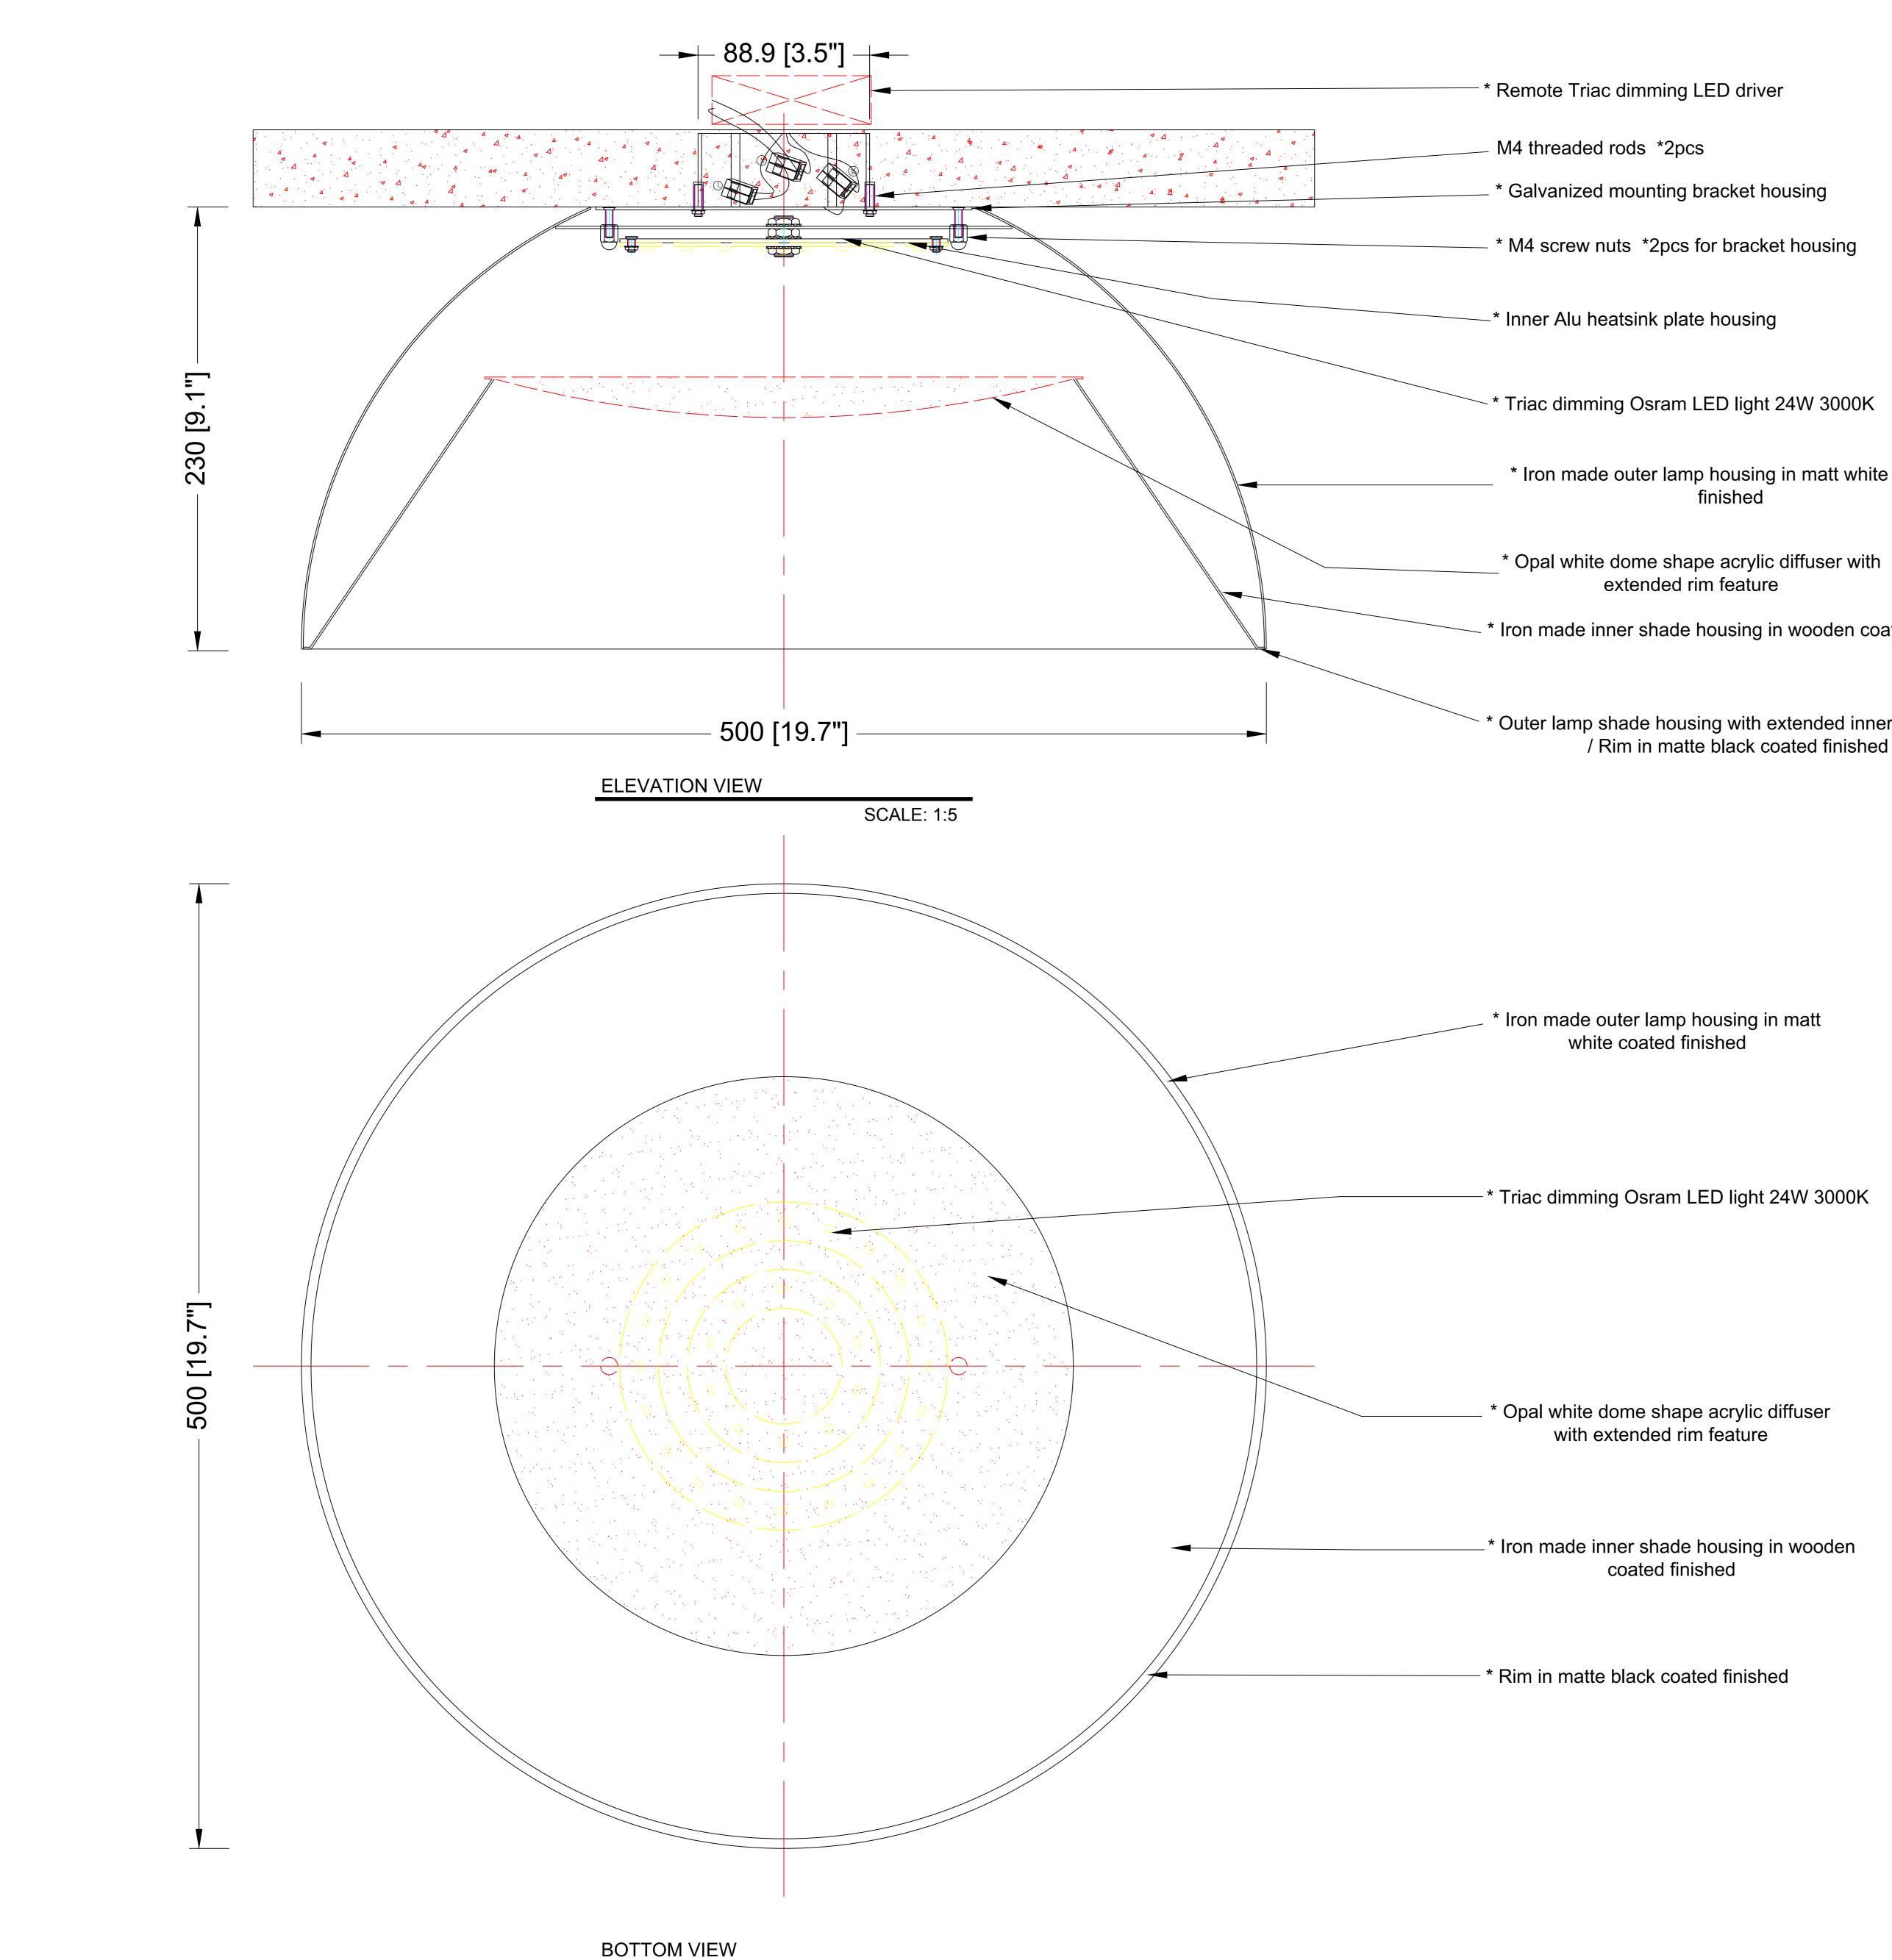

SCALE: 1:5

\* Iron made outer lamp housing in matt white coated finished

\* Iron made inner shade housing in wooden coated finished

\* Outer lamp shade housing with extended inner rim feature
 / Rim in matte black coated finished