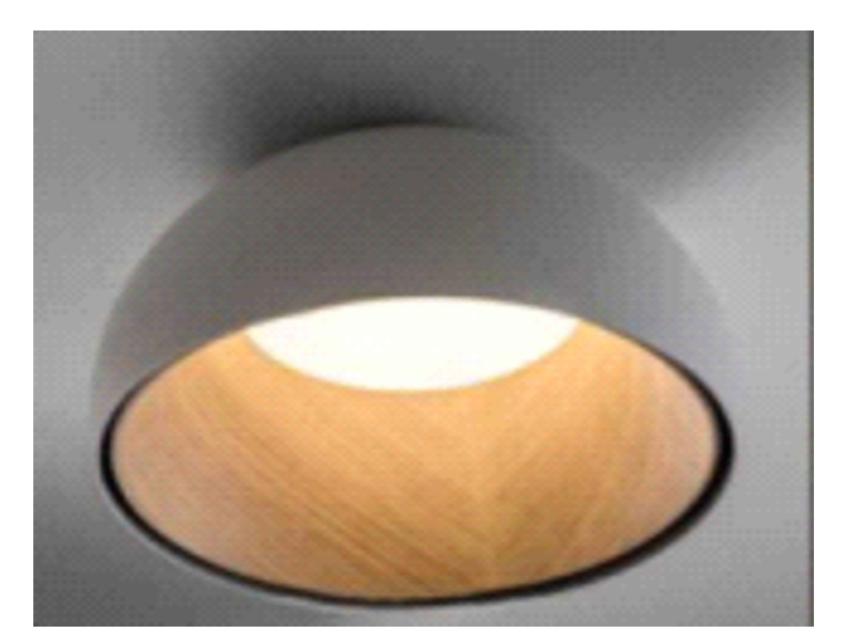

Ref Pic

SCALE: NTS

| REEF LIGHTING                                                                                                                                                                                                           |
|-------------------------------------------------------------------------------------------------------------------------------------------------------------------------------------------------------------------------|
| WHERE LIGHT TOUCHES THE SEA                                                                                                                                                                                             |
| PROJECT:                                                                                                                                                                                                                |
| PO 5230                                                                                                                                                                                                                 |
| $\begin{array}{c} \pm 5\text{MM} \\ \text{Size tolerance} \\ \pm 1/2^{\circ} \\ \text{Angle tolerance} \end{array}$                                                                                                     |
| Date: 26-07-2023                                                                                                                                                                                                        |
| Revision:<br>Type: Ceiling mounted                                                                                                                                                                                      |
|                                                                                                                                                                                                                         |
| Item No: 9419-L-WH                                                                                                                                                                                                      |
| Dwg by:                                                                                                                                                                                                                 |
| Verification by:                                                                                                                                                                                                        |
| Scale: 1:5                                                                                                                                                                                                              |
| Area/Location:<br>Dimension:<br>19.7"L x 19.7"W x 9.1"H<br>Finish: Wooden + White                                                                                                                                       |
| Materials: Iron + Alu + Acrylic                                                                                                                                                                                         |
| Weight: 3 kgs<br>Light: Osram LED light 24W 3000K / Triac dimming                                                                                                                                                       |
| Qty: 8 pcs                                                                                                                                                                                                              |
| □ Approved                                                                                                                                                                                                              |
| Approved as noted                                                                                                                                                                                                       |
| Revise & resubmit                                                                                                                                                                                                       |
| Date:                                                                                                                                                                                                                   |
| Signature:                                                                                                                                                                                                              |
| Notes:                                                                                                                                                                                                                  |
| <ul> <li>*1: Different mounting design from original.</li> <li>*2: Different LED light &amp; structure from original.</li> <li>*3: Different but similar inner &amp; outer shade<br/>housings from original.</li> </ul> |
| *4: Different but similar acrylic diffuser from original.                                                                                                                                                               |
| *5: Triac dimming function compared from original.                                                                                                                                                                      |
| Reef Lighting, Inc. reserves the right to change or modify the product specifications without notification.                                                                                                             |