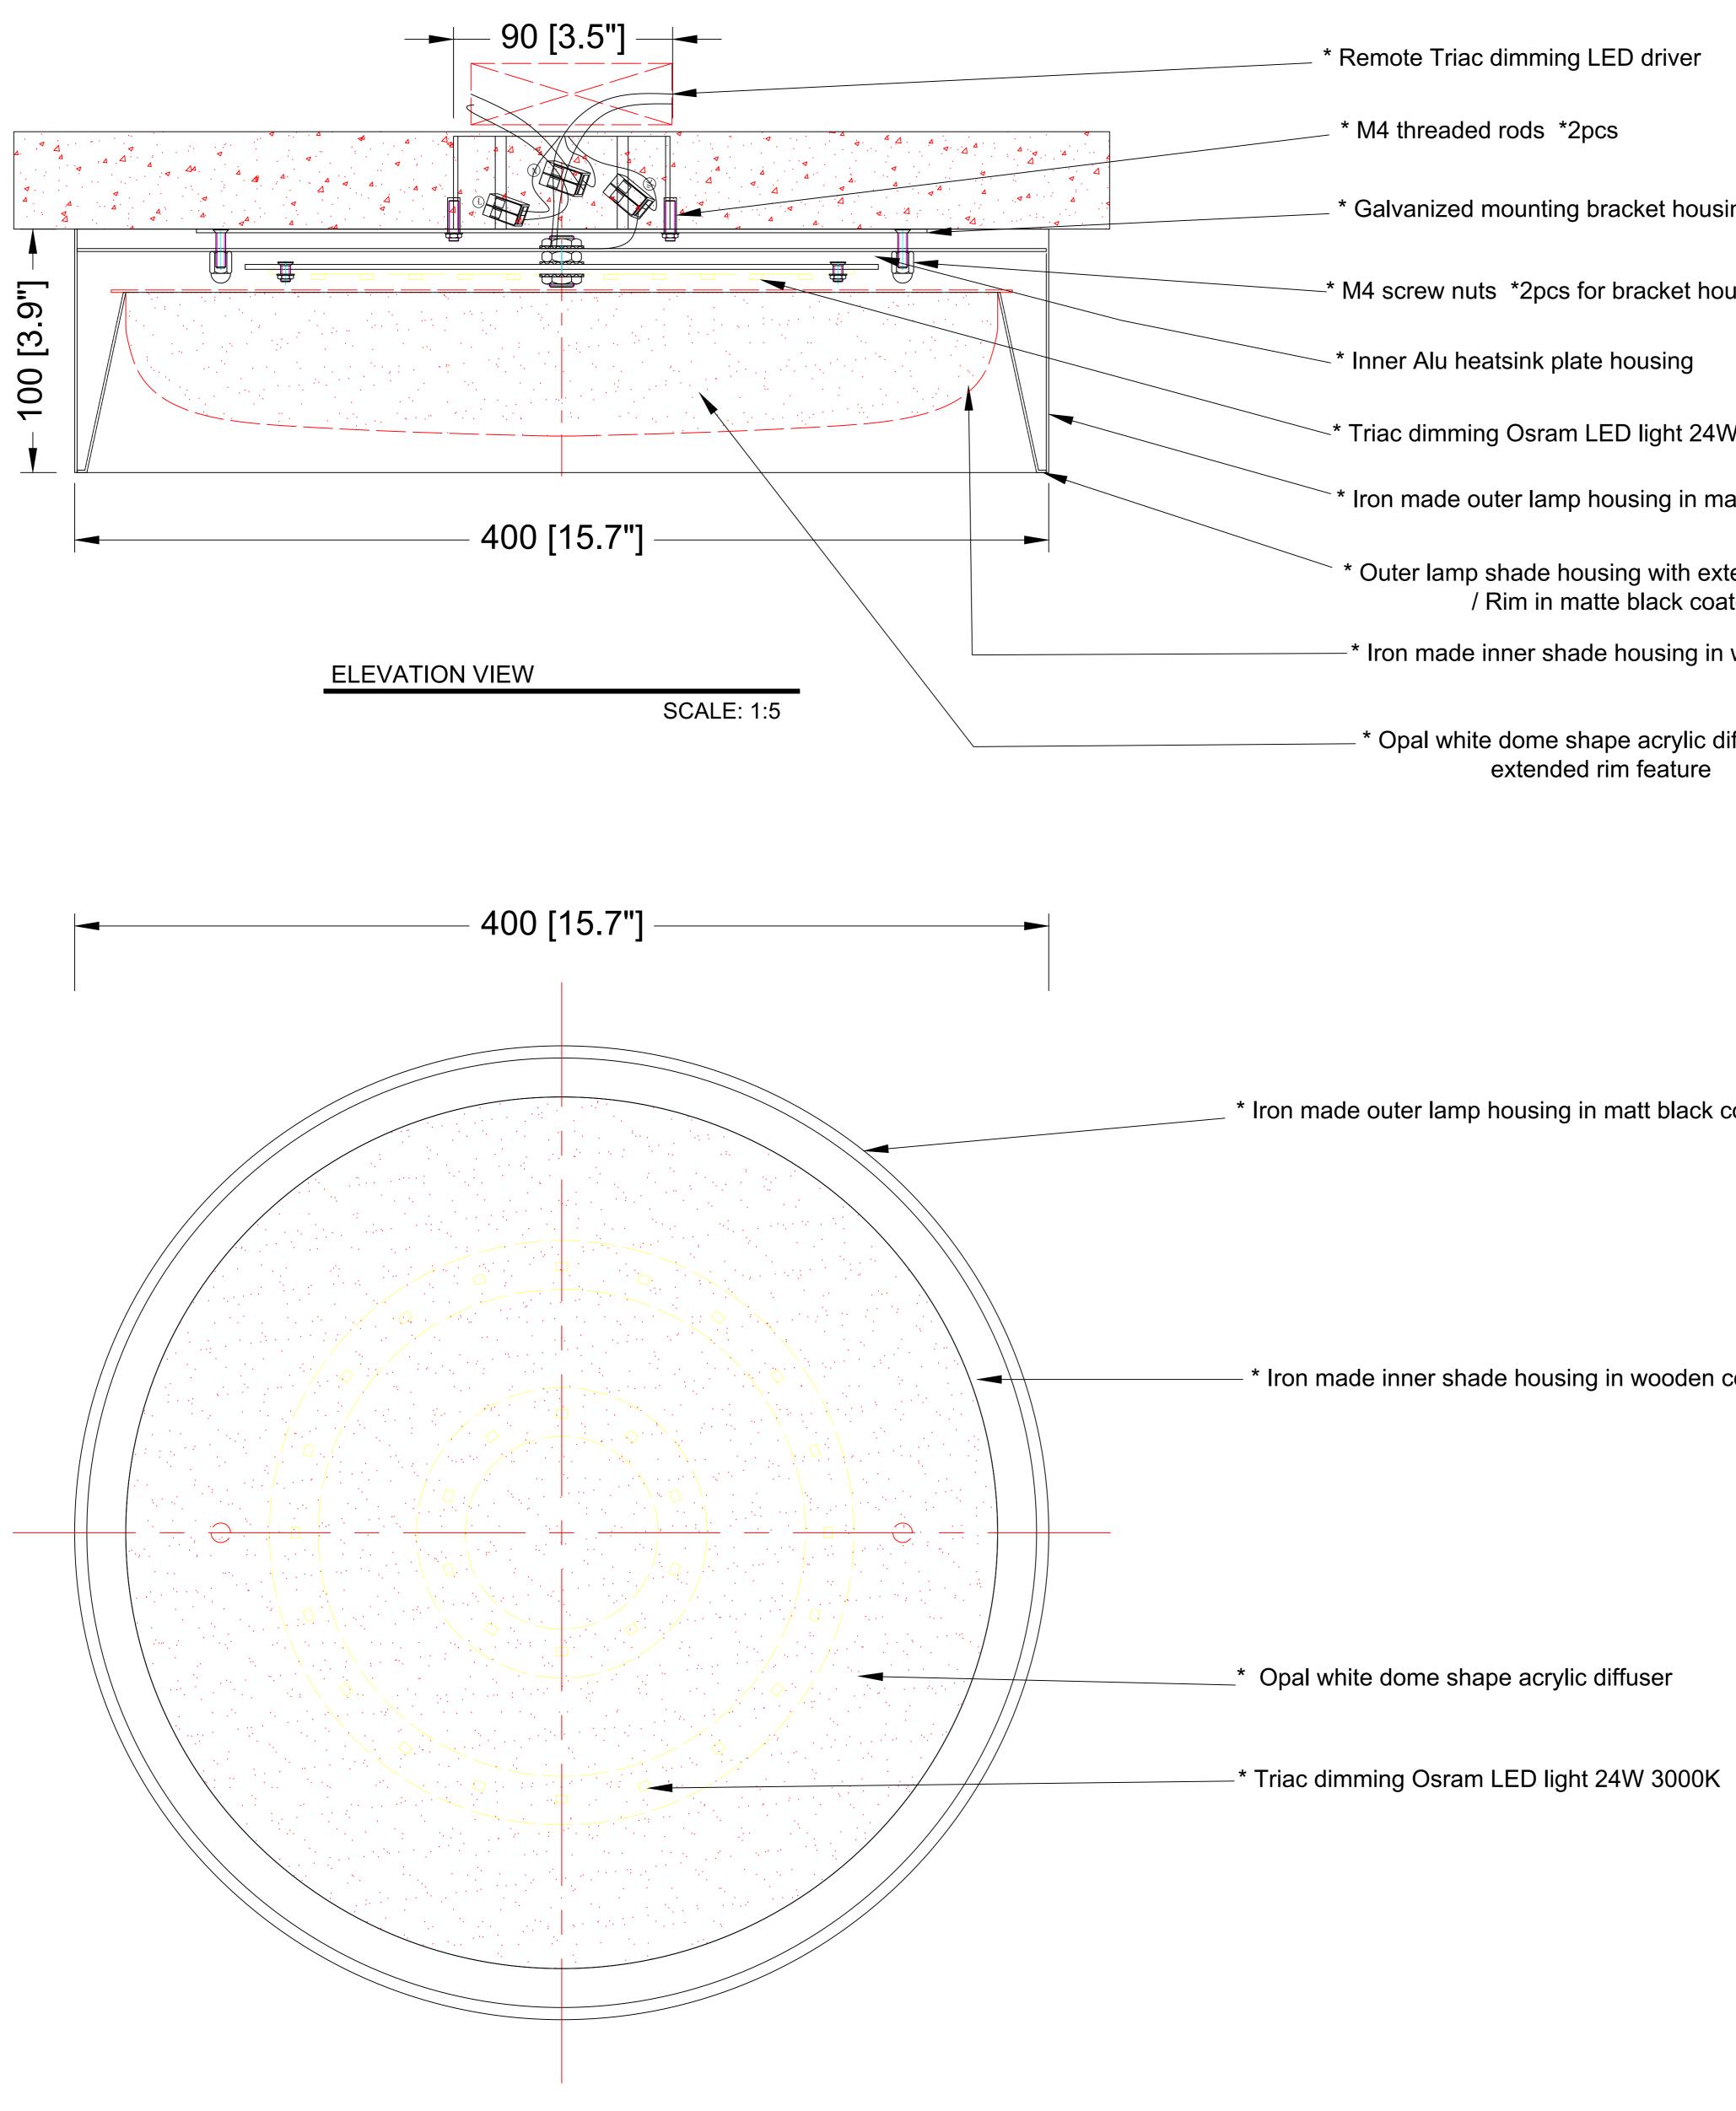

## BOTTOM VIEW

SCALE: 1:5

\* Galvanized mounting bracket housing

-\* M4 screw nuts \*2pcs for bracket housing

\* Inner Alu heatsink plate housing

\* Triac dimming Osram LED light 24W 3000K

\* Iron made outer lamp housing in matt black coated finished

\* Outer lamp shade housing with extended inner rim feature / Rim in matte black coated finished

-\* Iron made inner shade housing in wooden coated finished

- \* Opal white dome shape acrylic diffuser with extended rim feature