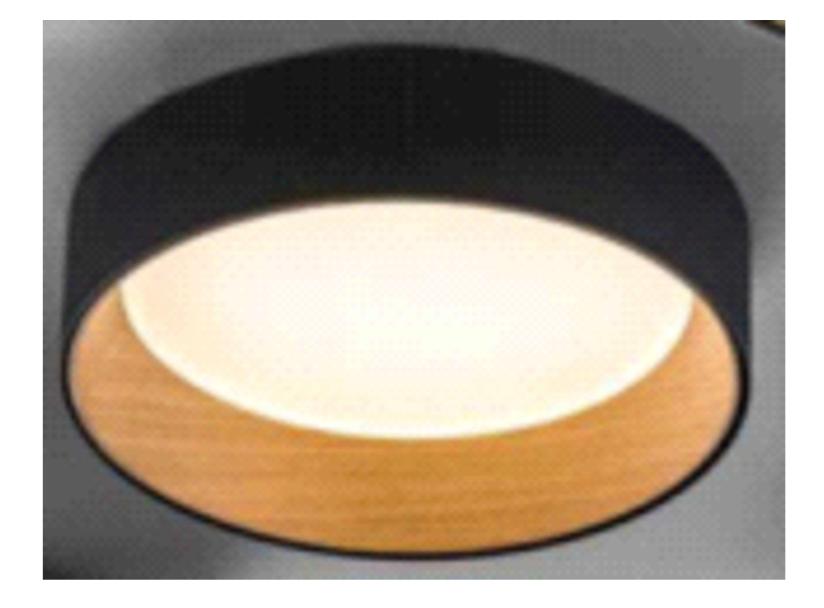

\* Iron made outer lamp housing in matt black coated finished

\* Iron made inner shade housing in wooden coated finished

**Ref Pic** 

SCALE: NTS

| REEF LIGHT TOUCHES THE SEA                                                                                                                                                                                                                                                                                                                                         |
|--------------------------------------------------------------------------------------------------------------------------------------------------------------------------------------------------------------------------------------------------------------------------------------------------------------------------------------------------------------------|
| PROJECT:                                                                                                                                                                                                                                                                                                                                                           |
| PO 5230                                                                                                                                                                                                                                                                                                                                                            |
| ±5MM<br>Size tolerance<br>± 1/2°<br>Angle toleranceDate:26-07-2023Date:26-07-2023Revision:<br>Type:Type:Ceiling mounted                                                                                                                                                                                                                                            |
| Item No: 9410-S-MBK                                                                                                                                                                                                                                                                                                                                                |
| Dwg by:<br>Verification by:                                                                                                                                                                                                                                                                                                                                        |
| Scale: 1:5                                                                                                                                                                                                                                                                                                                                                         |
| Area/Location:<br>Dimension:                                                                                                                                                                                                                                                                                                                                       |
| 15.7"L x 15.7"W x 3.9"H<br>Finish: Matte black + Wooden + White                                                                                                                                                                                                                                                                                                    |
| Materials: Iron + Alu + Acrylic                                                                                                                                                                                                                                                                                                                                    |
| Weight: 2 kgs<br>Light: Osram LED light24W 3000K / Triac dimming                                                                                                                                                                                                                                                                                                   |
| Qty: 5 pcs                                                                                                                                                                                                                                                                                                                                                         |
| □ Approved                                                                                                                                                                                                                                                                                                                                                         |
| Approved as noted                                                                                                                                                                                                                                                                                                                                                  |
| Revise & resubmit                                                                                                                                                                                                                                                                                                                                                  |
| Date:                                                                                                                                                                                                                                                                                                                                                              |
| Signature:                                                                                                                                                                                                                                                                                                                                                         |
| <ul> <li>Notes:</li> <li>*1: Different mounting design from original.</li> <li>*2: Different LED light &amp; structure from original.</li> <li>*3: Different but similar inner &amp; outer shade housings from original.</li> <li>*4: Different but similar acrylic diffuser from original.</li> <li>*5: Triac dimming function compared from original.</li> </ul> |
| Reef Lighting, Inc. reserves the right to change or modify the product specifications without notification.                                                                                                                                                                                                                                                        |