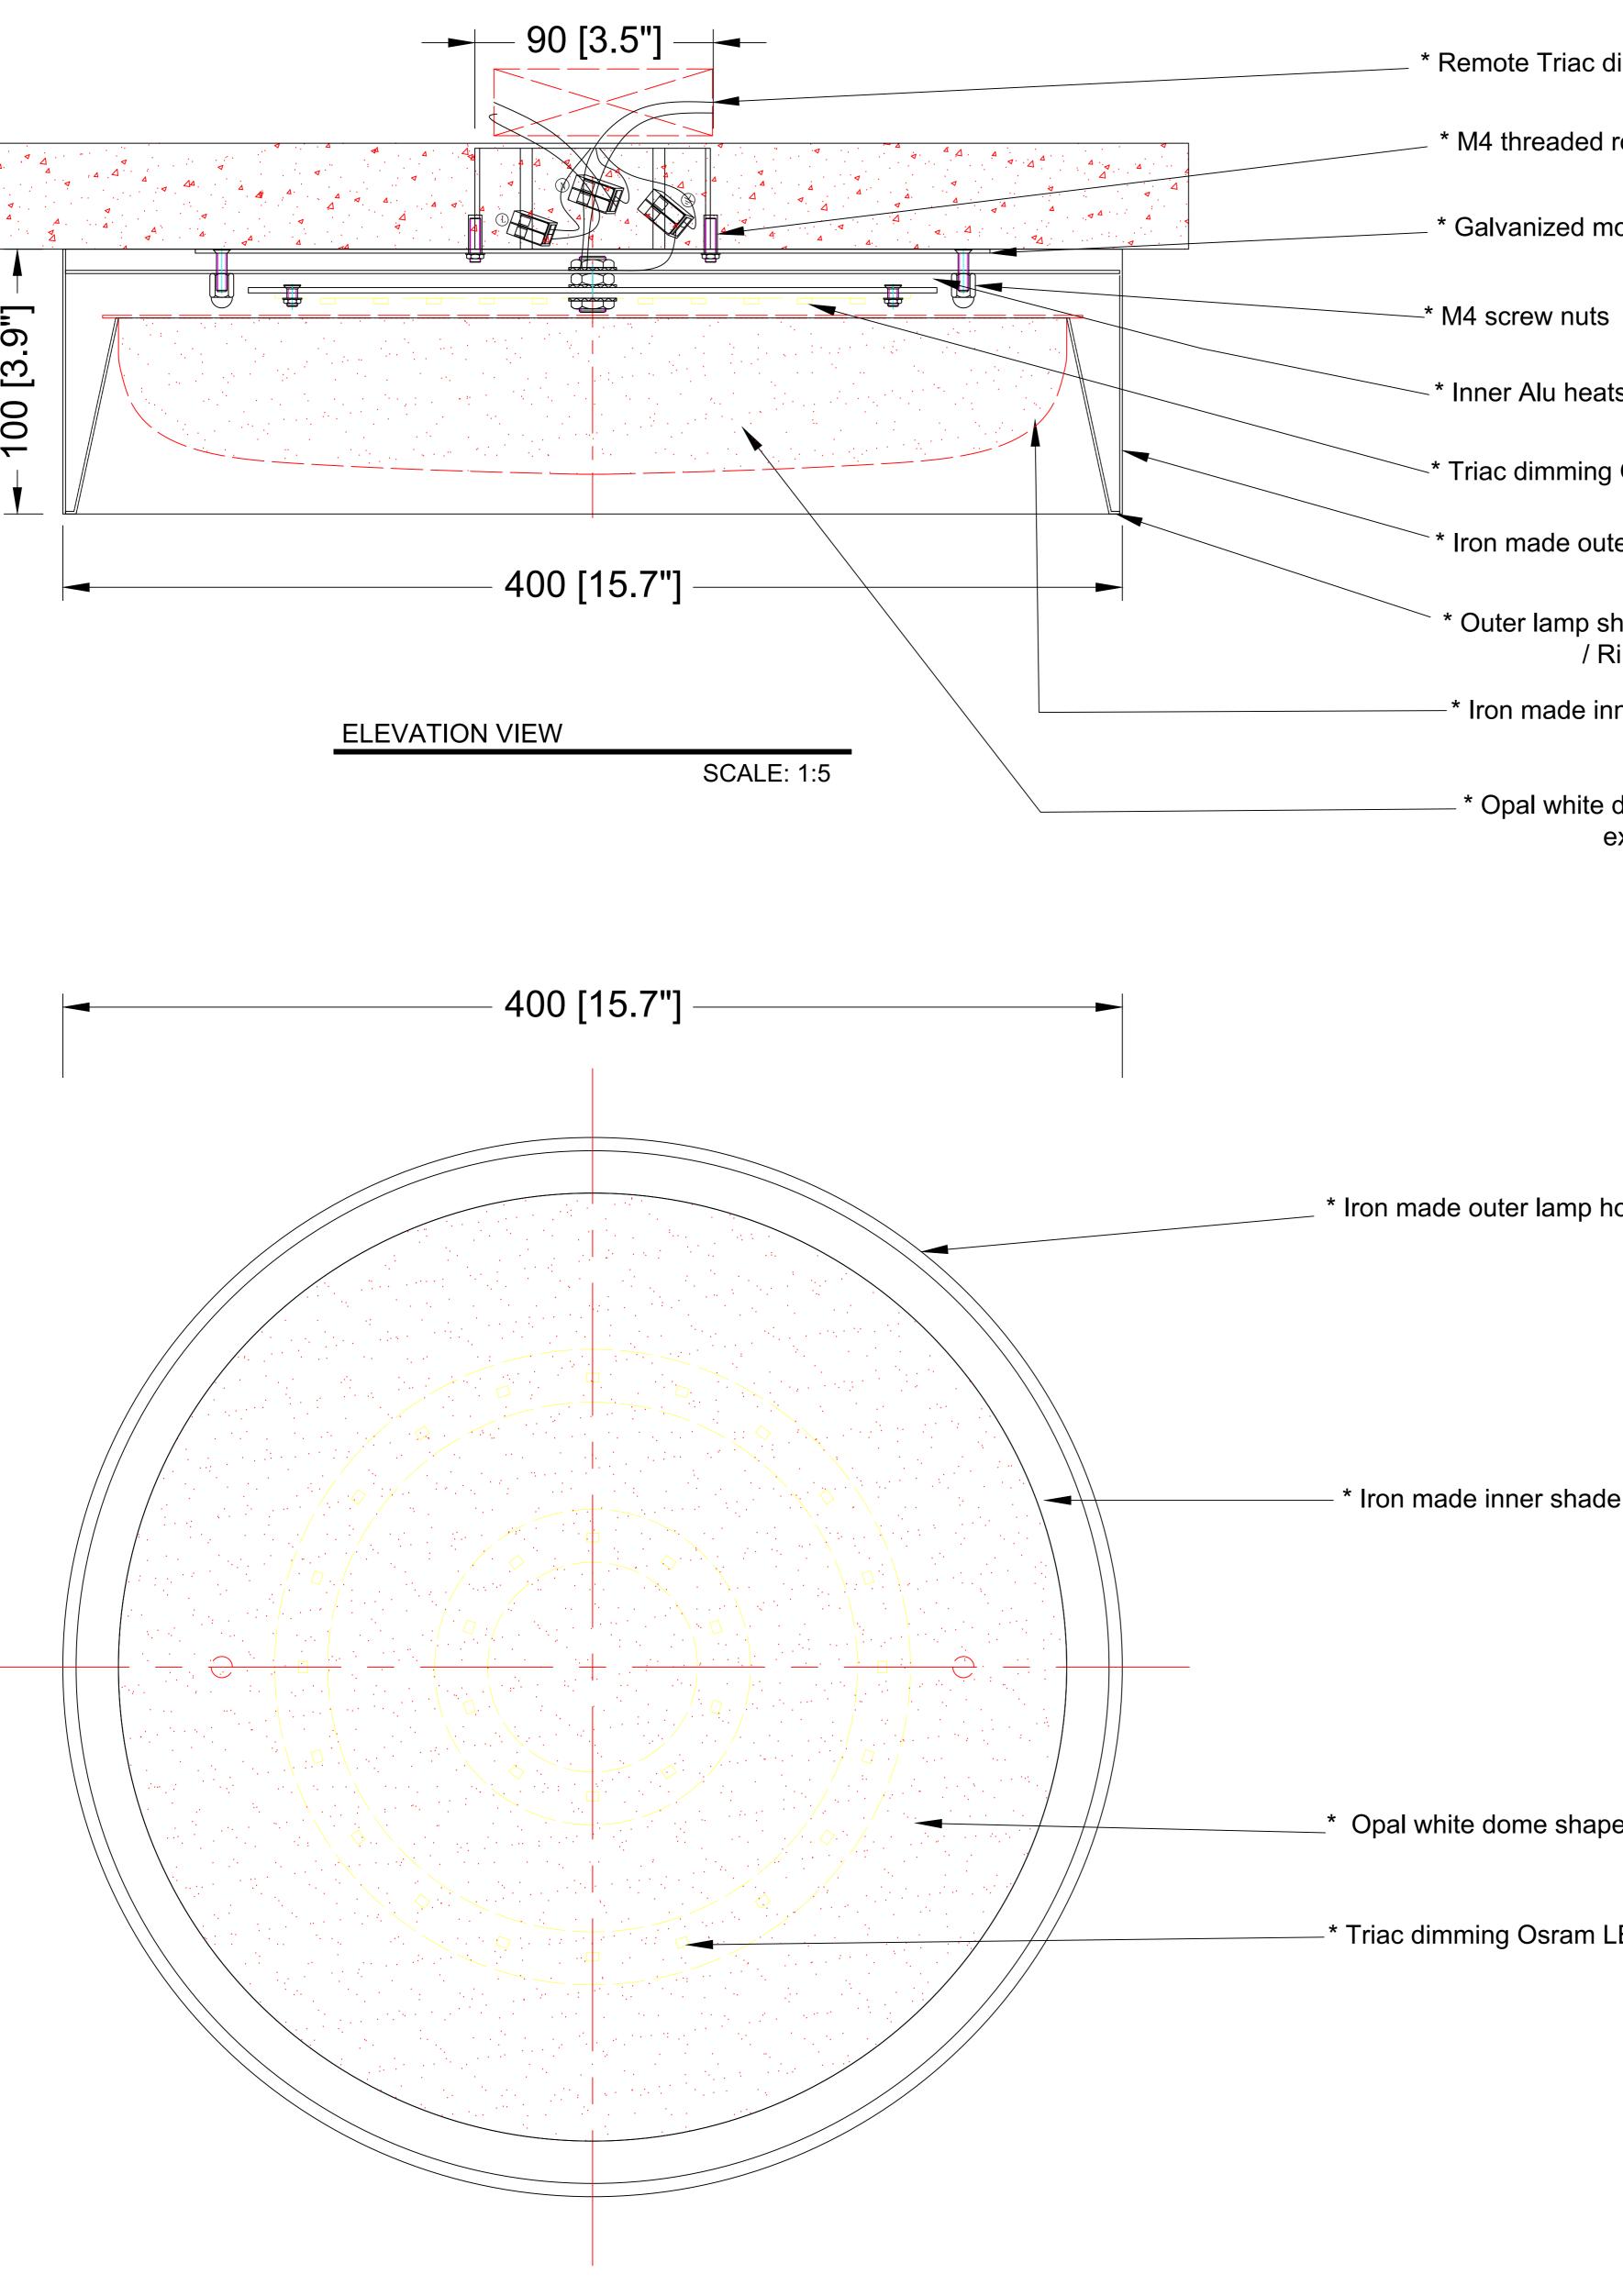

## BOTTOM VIEW

SCALE: 1:5

\* Galvanized mounting bracket housing

-\* M4 screw nuts \*2pcs for bracket housing

\* Inner Alu heatsink plate housing

\* Triac dimming Osram LED light 24W 3000K

\* Iron made outer lamp housing in matt black coated finished

\* Outer lamp shade housing with extended inner rim feature / Rim in matte black coated finished

-\* Iron made inner shade housing in wooden coated finished

- \* Opal white dome shape acrylic diffuser with extended rim feature