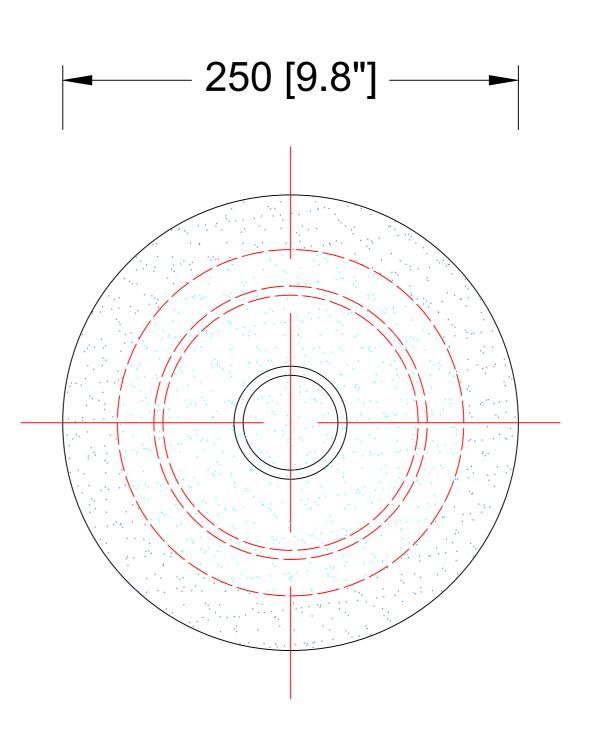

SCALE: 1:8

**BOTTOM VIEW** 

SCALE: 1:8

Ref Pic

SCALE: NTS

| PROJECT:                                                                                                                                                                                                                                                                                                                                 |
|------------------------------------------------------------------------------------------------------------------------------------------------------------------------------------------------------------------------------------------------------------------------------------------------------------------------------------------|
| PO 5230                                                                                                                                                                                                                                                                                                                                  |
| $\begin{array}{c} \pm 5\text{MM} \\ \text{Size tolerance} \\ \pm 1/2^{\circ} \\ \text{Angle tolerance} \end{array} \qquad $                                                                                       |
| Revision:<br>Type: Pendant lamp                                                                                                                                                                                                                                                                                                          |
|                                                                                                                                                                                                                                                                                                                                          |
| Item No: 9327-C                                                                                                                                                                                                                                                                                                                          |
| Dwg by:                                                                                                                                                                                                                                                                                                                                  |
| Verification by:                                                                                                                                                                                                                                                                                                                         |
| Scale: 1:10<br>Area/Location:<br>Dimension:<br>9.8"L x 9.8"W x 120"OAH<br>Finish: Brass + Cyan blue + White + Amber finished                                                                                                                                                                                                             |
| Materials: Stainless steel + Alu + Glass + Acylic                                                                                                                                                                                                                                                                                        |
| Weight: 6 kgs<br>Light: Osram LED 20W light 3000K / Triac dimming                                                                                                                                                                                                                                                                        |
|                                                                                                                                                                                                                                                                                                                                          |
| Qty: 5 pcs                                                                                                                                                                                                                                                                                                                               |
| □ Approved                                                                                                                                                                                                                                                                                                                               |
| Approved as noted                                                                                                                                                                                                                                                                                                                        |
| Revise & resubmit                                                                                                                                                                                                                                                                                                                        |
| Date:                                                                                                                                                                                                                                                                                                                                    |
| Signature:                                                                                                                                                                                                                                                                                                                               |
| Notes:                                                                                                                                                                                                                                                                                                                                   |
| <ul> <li>*1: Different design &amp; size canopy from original.</li> <li>*2: Different mounting structure from original.</li> <li>*3: Different but similar fixture size &amp; custom size<br/>Alu housing from original.</li> <li>*4: Different but similar glass finished from original</li> <li>*5: Triac dimming function.</li> </ul> |
| Reef Lighting, Inc. reserves the right to change or modify the product specifications without notification.                                                                                                                                                                                                                              |