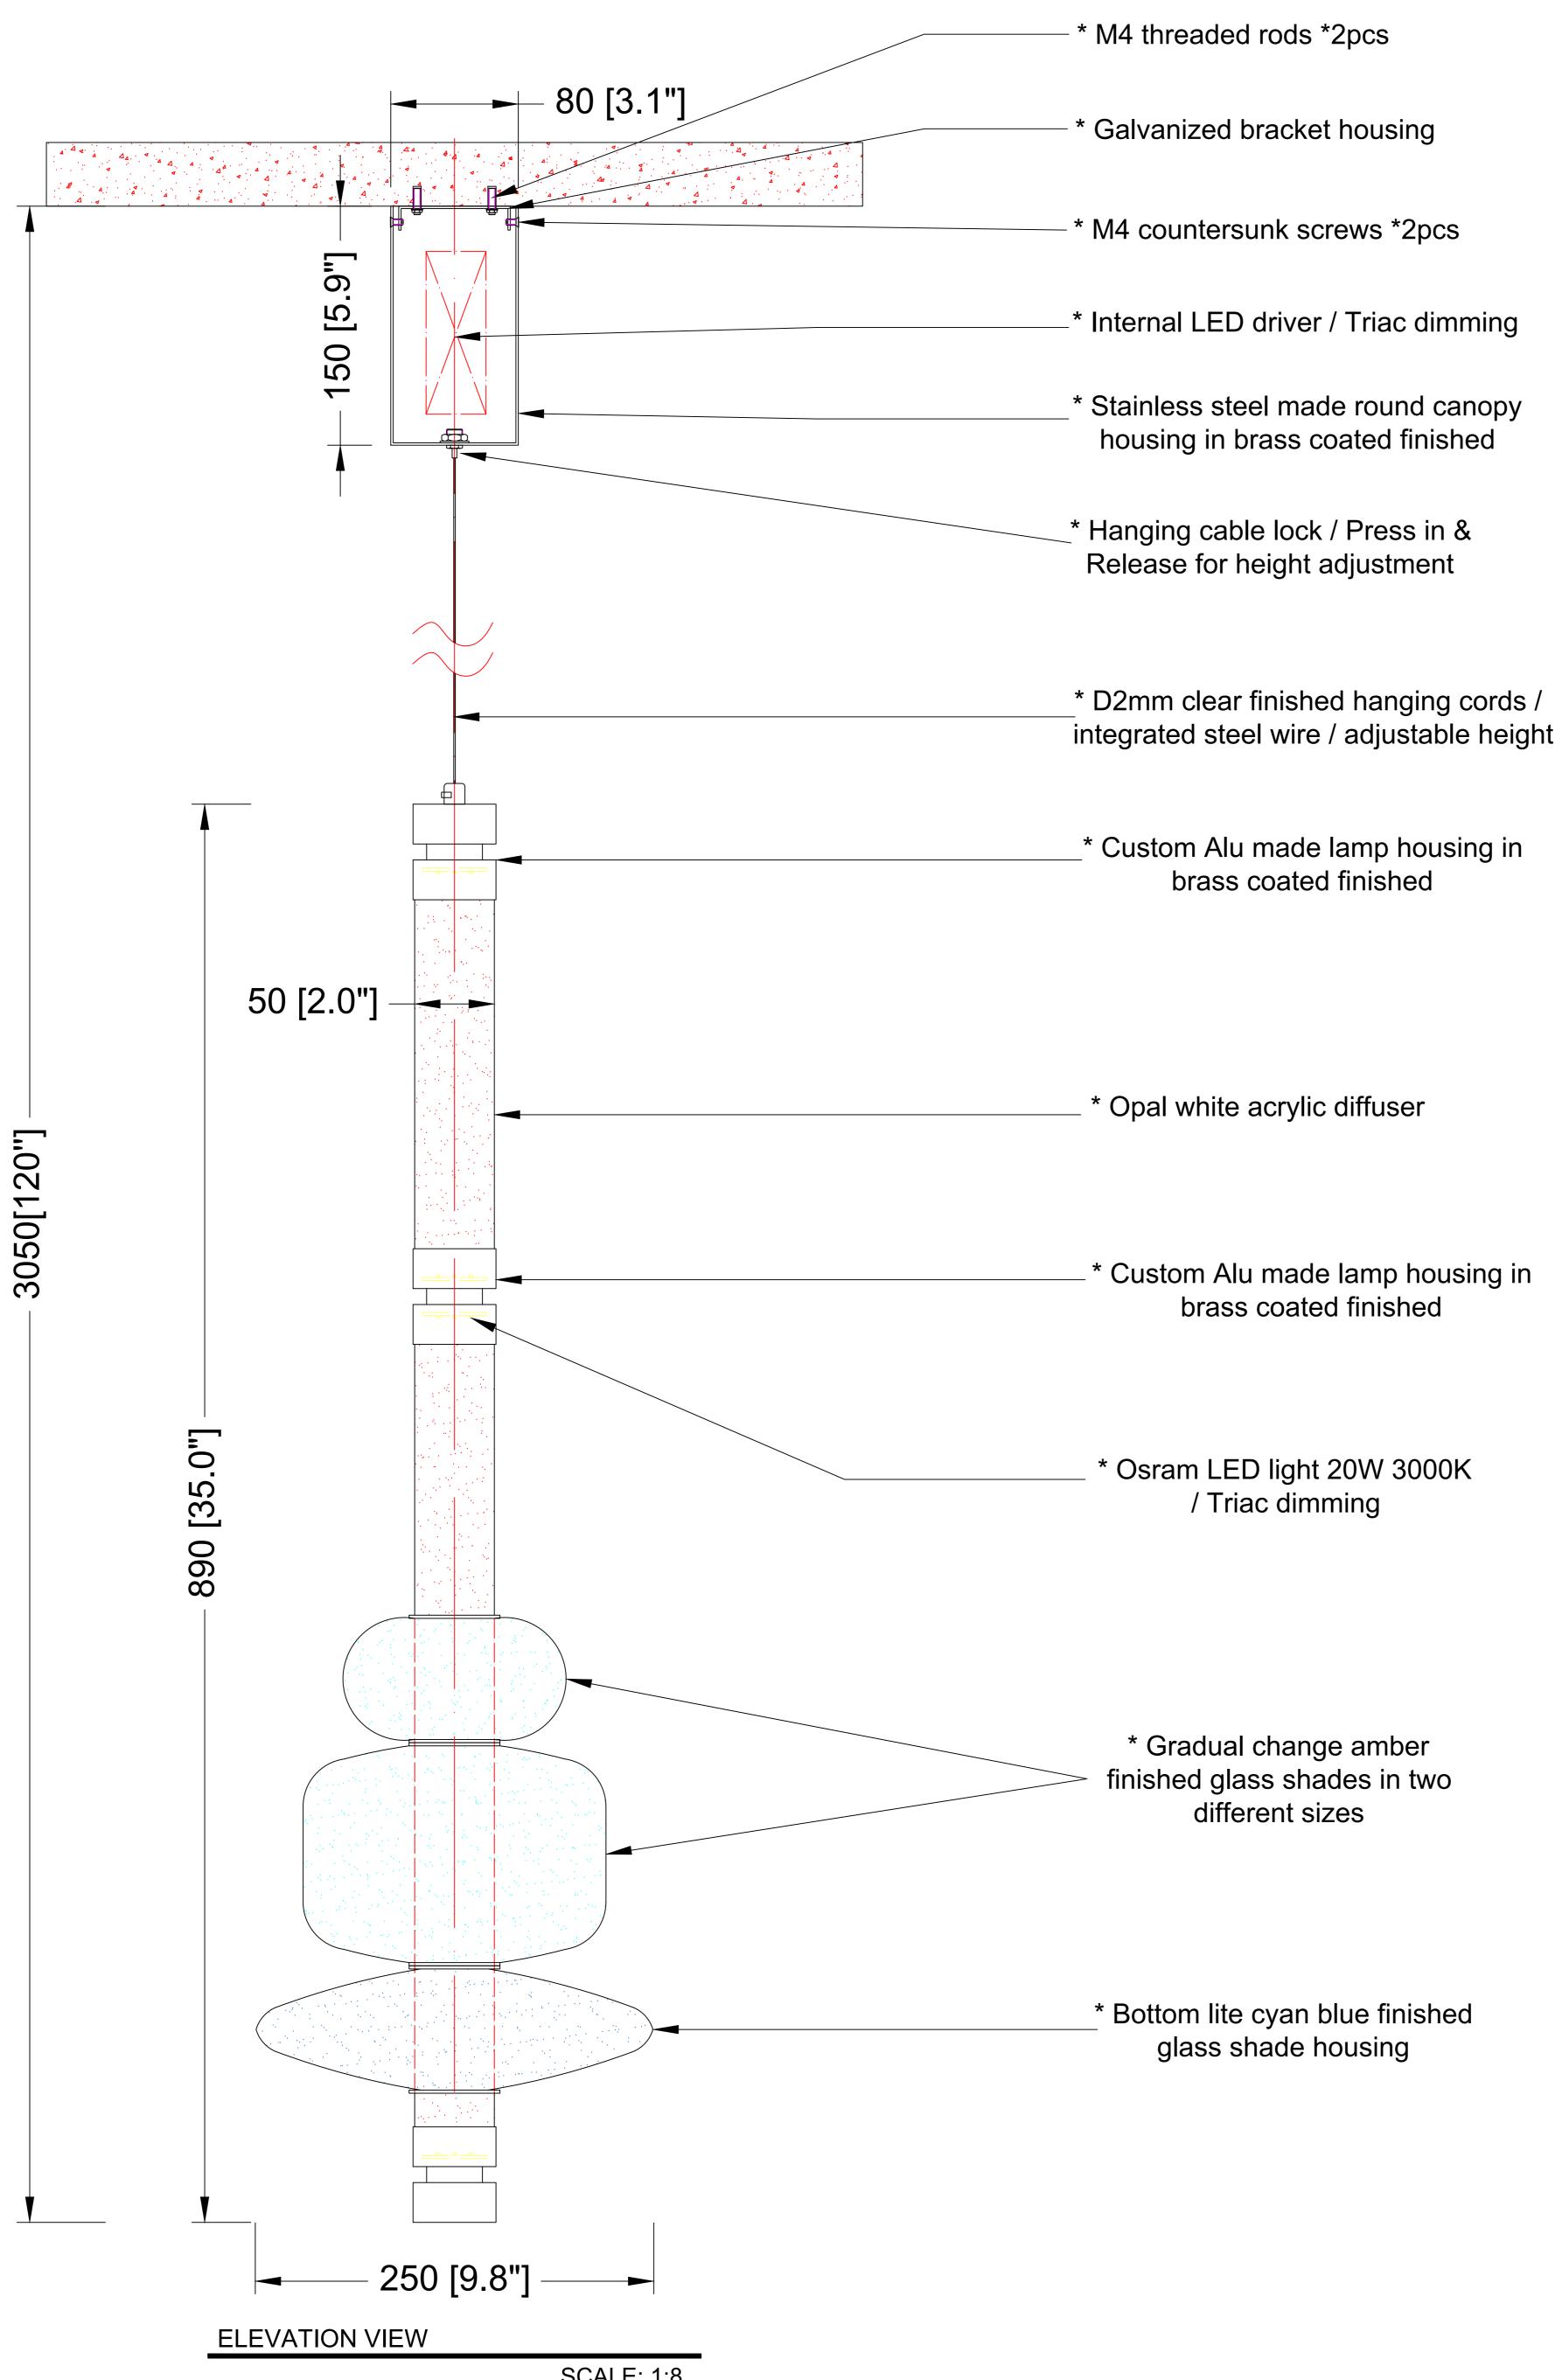

SCALE: 1:8

**BOTTOM VIEW** 

SCALE: 1:8

Ref Pic

SCALE: NTS

| PROJECT:                                                                                                                                                                                                                                                                                                                                 |
|------------------------------------------------------------------------------------------------------------------------------------------------------------------------------------------------------------------------------------------------------------------------------------------------------------------------------------------|
| PO 5230                                                                                                                                                                                                                                                                                                                                  |
| $\begin{array}{c} \pm 5\text{MM} \\ \text{Size tolerance} \\ \pm 1/2^{\circ} \\ \text{Angle tolerance} \end{array} \qquad $                                                                                       |
| Revision:<br>Type: Pendant lamp                                                                                                                                                                                                                                                                                                          |
|                                                                                                                                                                                                                                                                                                                                          |
| Item No: 9327-C                                                                                                                                                                                                                                                                                                                          |
| Dwg by:                                                                                                                                                                                                                                                                                                                                  |
| Verification by:                                                                                                                                                                                                                                                                                                                         |
| Scale: 1:10<br>Area/Location:<br>Dimension:<br>9.8"L x 9.8"W x 120"OAH<br>Finish: Brass + Cyan blue + White + Amber finished                                                                                                                                                                                                             |
| Materials: Stainless steel + Alu + Glass + Acylic                                                                                                                                                                                                                                                                                        |
| Weight: 6 kgs<br>Light: Osram LED 20W light 3000K / Triac dimming                                                                                                                                                                                                                                                                        |
|                                                                                                                                                                                                                                                                                                                                          |
| Qty: 5 pcs                                                                                                                                                                                                                                                                                                                               |
| □ Approved                                                                                                                                                                                                                                                                                                                               |
| Approved as noted                                                                                                                                                                                                                                                                                                                        |
| Revise & resubmit                                                                                                                                                                                                                                                                                                                        |
| Date:                                                                                                                                                                                                                                                                                                                                    |
| Signature:                                                                                                                                                                                                                                                                                                                               |
| Notes:                                                                                                                                                                                                                                                                                                                                   |
| <ul> <li>*1: Different design &amp; size canopy from original.</li> <li>*2: Different mounting structure from original.</li> <li>*3: Different but similar fixture size &amp; custom size<br/>Alu housing from original.</li> <li>*4: Different but similar glass finished from original</li> <li>*5: Triac dimming function.</li> </ul> |
| Reef Lighting, Inc. reserves the right to change or modify the product specifications without notification.                                                                                                                                                                                                                              |