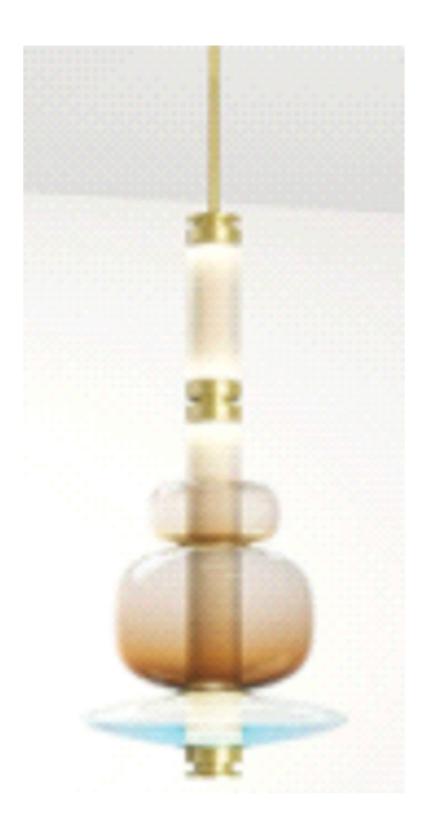

SCALE: 1:8

**BOTTOM VIEW** 

SCALE: 1:8

Ref Pic

SCALE: NTS

| PROJECT:                                                                                                                                                                                                                                                                                                                                 |
|------------------------------------------------------------------------------------------------------------------------------------------------------------------------------------------------------------------------------------------------------------------------------------------------------------------------------------------|
| PO 5230                                                                                                                                                                                                                                                                                                                                  |
| $\begin{array}{c} \pm 5\text{MM} \\ \text{Size tolerance} \\ \pm 1/2^{\circ} \\ \text{Angle tolerance} \end{array} \qquad $                                                                                       |
| Revision:<br>Type: Pendant lamp                                                                                                                                                                                                                                                                                                          |
|                                                                                                                                                                                                                                                                                                                                          |
| Item No: 9327-C                                                                                                                                                                                                                                                                                                                          |
| Dwg by:                                                                                                                                                                                                                                                                                                                                  |
| Verification by:                                                                                                                                                                                                                                                                                                                         |
| Scale: 1:10<br>Area/Location:<br>Dimension:<br>9.8"L x 9.8"W x 120"OAH<br>Finish: Brass + Cyan blue + White + Amber finished                                                                                                                                                                                                             |
| Materials: Stainless steel + Alu + Glass + Acylic                                                                                                                                                                                                                                                                                        |
| Weight: 6 kgs<br>Light: Osram LED 20W light 3000K / Triac dimming                                                                                                                                                                                                                                                                        |
|                                                                                                                                                                                                                                                                                                                                          |
| Qty: 5 pcs                                                                                                                                                                                                                                                                                                                               |
| □ Approved                                                                                                                                                                                                                                                                                                                               |
| Approved as noted                                                                                                                                                                                                                                                                                                                        |
| Revise & resubmit                                                                                                                                                                                                                                                                                                                        |
| Date:                                                                                                                                                                                                                                                                                                                                    |
| Signature:                                                                                                                                                                                                                                                                                                                               |
| Notes:                                                                                                                                                                                                                                                                                                                                   |
| <ul> <li>*1: Different design &amp; size canopy from original.</li> <li>*2: Different mounting structure from original.</li> <li>*3: Different but similar fixture size &amp; custom size<br/>Alu housing from original.</li> <li>*4: Different but similar glass finished from original</li> <li>*5: Triac dimming function.</li> </ul> |
| Reef Lighting, Inc. reserves the right to change or modify the product specifications without notification.                                                                                                                                                                                                                              |