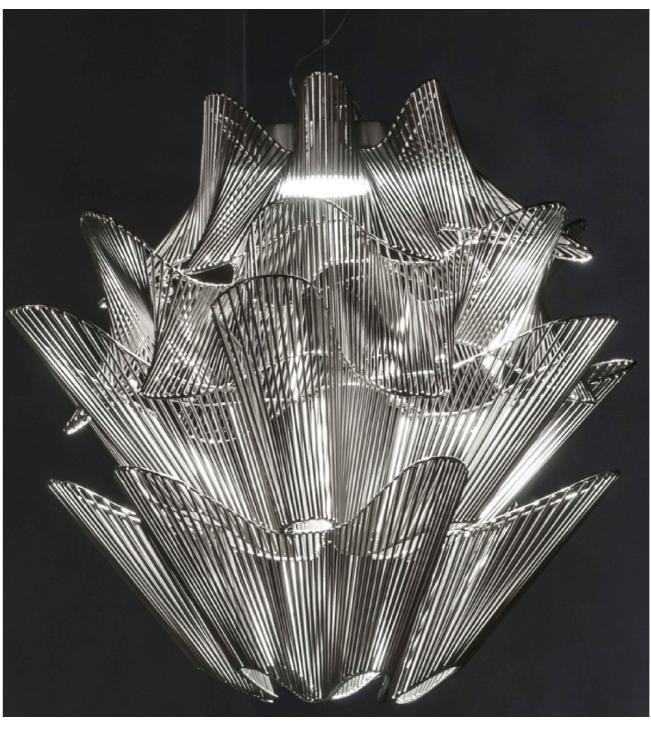

BOTTOM VIEW

SCALE: 1:8

Ref Pic

SCALE: NTS

| REEF LIGHT TOUCHES THE SEA                                                                                                                                                                                                                                                                              |
|---------------------------------------------------------------------------------------------------------------------------------------------------------------------------------------------------------------------------------------------------------------------------------------------------------|
| PROJECT:                                                                                                                                                                                                                                                                                                |
|                                                                                                                                                                                                                                                                                                         |
| PO 5230                                                                                                                                                                                                                                                                                                 |
|                                                                                                                                                                                                                                                                                                         |
| $ \begin{array}{c} \pm 5\text{MM} \\ \text{Size tolerance} \\ \pm 1/2^{\circ} \\ \text{Angle tolerance} \end{array} $                                                                                                                                                                                   |
| Date: 07-08-2023                                                                                                                                                                                                                                                                                        |
| Revision:                                                                                                                                                                                                                                                                                               |
| Type: Pendant lamp                                                                                                                                                                                                                                                                                      |
| Item No: 9245-PN                                                                                                                                                                                                                                                                                        |
| Dwg by:                                                                                                                                                                                                                                                                                                 |
| Verification by:                                                                                                                                                                                                                                                                                        |
|                                                                                                                                                                                                                                                                                                         |
| Scale: 1:8                                                                                                                                                                                                                                                                                              |
| Area/Location:                                                                                                                                                                                                                                                                                          |
| Dimension:<br>24"L x 24"W x 24"H / 120"OAH                                                                                                                                                                                                                                                              |
| Finish: Polished nickel + White                                                                                                                                                                                                                                                                         |
|                                                                                                                                                                                                                                                                                                         |
| Materials: Stainless steel + Iron + Alu + Acrylic                                                                                                                                                                                                                                                       |
| Weight: 13kgs                                                                                                                                                                                                                                                                                           |
| Light: Osram LED light 12W 3000K / Triac dimming                                                                                                                                                                                                                                                        |
|                                                                                                                                                                                                                                                                                                         |
| Qty: 3 pcs                                                                                                                                                                                                                                                                                              |
|                                                                                                                                                                                                                                                                                                         |
|                                                                                                                                                                                                                                                                                                         |
| Approved as noted                                                                                                                                                                                                                                                                                       |
| Revise & resubmit                                                                                                                                                                                                                                                                                       |
| Date:                                                                                                                                                                                                                                                                                                   |
| Signature:                                                                                                                                                                                                                                                                                              |
| Notes:                                                                                                                                                                                                                                                                                                  |
| <ul> <li>*1: Different design &amp; size canopy from original.</li> <li>*2: Different LED light &amp; structure from original.</li> <li>*3: Different mounting structure from original.</li> <li>*4: Different hanging height from original.</li> <li>*5: Triac dimming function on fixture.</li> </ul> |
| Reef Lighting, Inc. reserves the right to change or modify the product specifications without notification.                                                                                                                                                                                             |