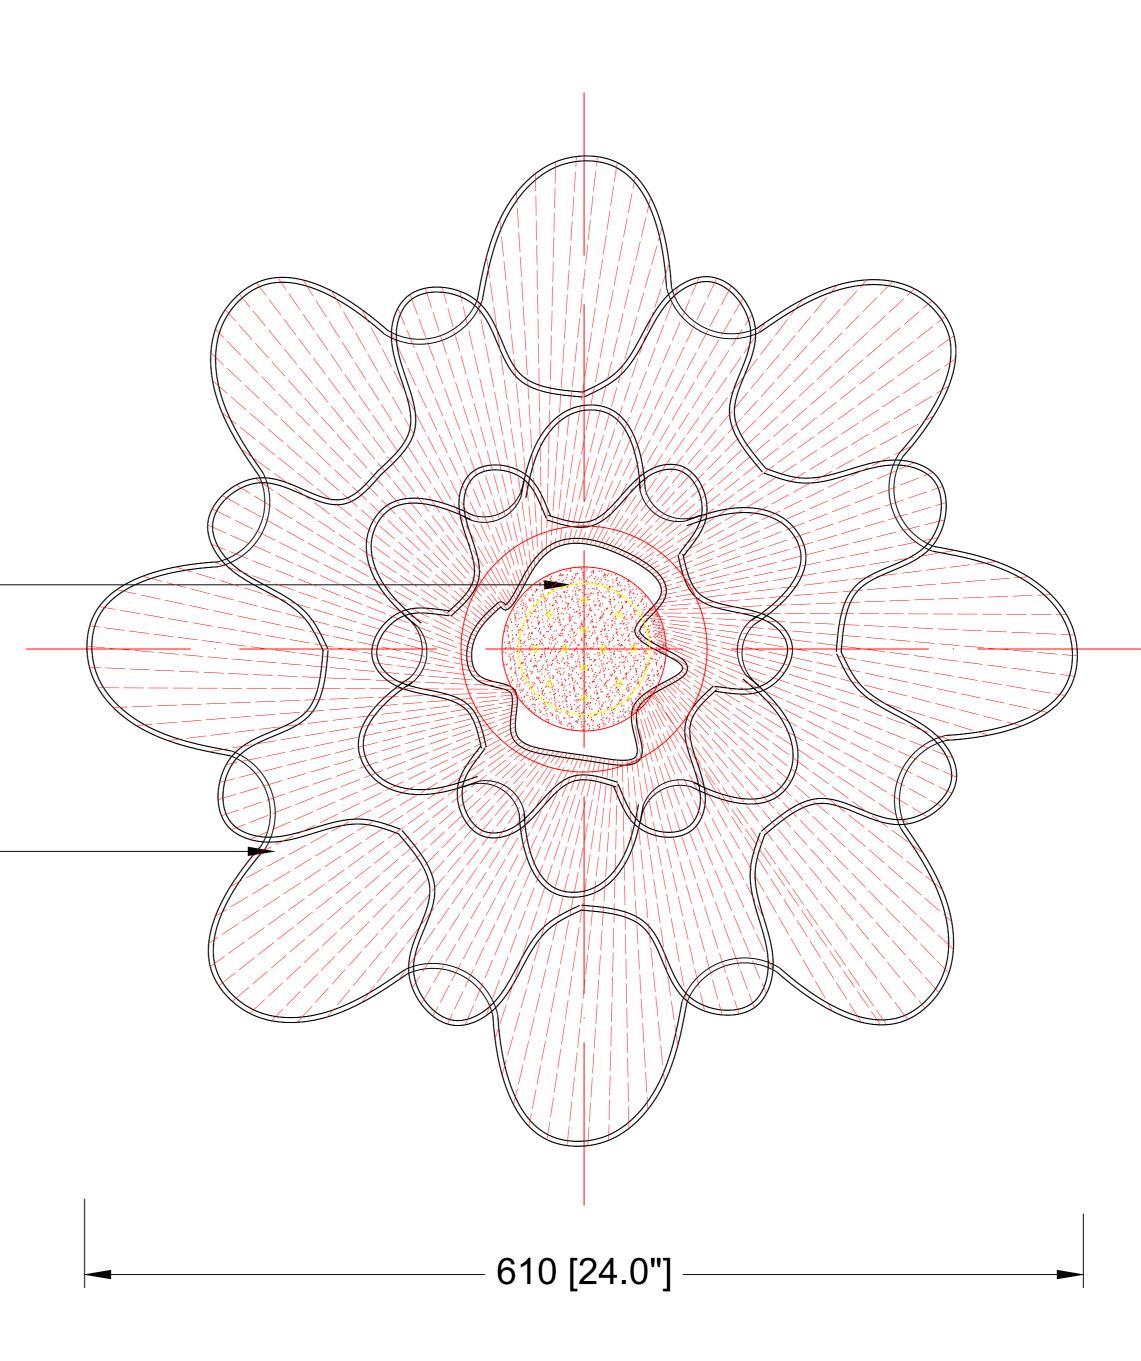

BOTTOM VIEW

SCALE: 1:8

Ref Pic

SCALE: NTS

| REEF LIGHT TOUCHES THE SEA                                                                                                                                                                                                                                                                              |
|---------------------------------------------------------------------------------------------------------------------------------------------------------------------------------------------------------------------------------------------------------------------------------------------------------|
| PROJECT:                                                                                                                                                                                                                                                                                                |
|                                                                                                                                                                                                                                                                                                         |
| PO 5230                                                                                                                                                                                                                                                                                                 |
|                                                                                                                                                                                                                                                                                                         |
| $ \begin{array}{c} \pm 5\text{MM} \\ \text{Size tolerance} \\ \pm 1/2^{\circ} \\ \text{Angle tolerance} \end{array} $                                                                                                                                                                                   |
| Date: 07-08-2023                                                                                                                                                                                                                                                                                        |
| Revision:                                                                                                                                                                                                                                                                                               |
| Type: Pendant lamp                                                                                                                                                                                                                                                                                      |
| Item No: 9245-PN                                                                                                                                                                                                                                                                                        |
| Dwg by:                                                                                                                                                                                                                                                                                                 |
| Verification by:                                                                                                                                                                                                                                                                                        |
|                                                                                                                                                                                                                                                                                                         |
| Scale: 1:8                                                                                                                                                                                                                                                                                              |
| Area/Location:                                                                                                                                                                                                                                                                                          |
| Dimension:<br>24"L x 24"W x 24"H / 120"OAH                                                                                                                                                                                                                                                              |
| Finish: Polished nickel + White                                                                                                                                                                                                                                                                         |
|                                                                                                                                                                                                                                                                                                         |
| Materials: Stainless steel + Iron + Alu + Acrylic                                                                                                                                                                                                                                                       |
| Weight: 13kgs                                                                                                                                                                                                                                                                                           |
| Light: Osram LED light 12W 3000K / Triac dimming                                                                                                                                                                                                                                                        |
|                                                                                                                                                                                                                                                                                                         |
| Qty: 3 pcs                                                                                                                                                                                                                                                                                              |
|                                                                                                                                                                                                                                                                                                         |
|                                                                                                                                                                                                                                                                                                         |
| Approved as noted                                                                                                                                                                                                                                                                                       |
| Revise & resubmit                                                                                                                                                                                                                                                                                       |
| Date:                                                                                                                                                                                                                                                                                                   |
| Signature:                                                                                                                                                                                                                                                                                              |
| Notes:                                                                                                                                                                                                                                                                                                  |
| <ul> <li>*1: Different design &amp; size canopy from original.</li> <li>*2: Different LED light &amp; structure from original.</li> <li>*3: Different mounting structure from original.</li> <li>*4: Different hanging height from original.</li> <li>*5: Triac dimming function on fixture.</li> </ul> |
| Reef Lighting, Inc. reserves the right to change or modify the product specifications without notification.                                                                                                                                                                                             |