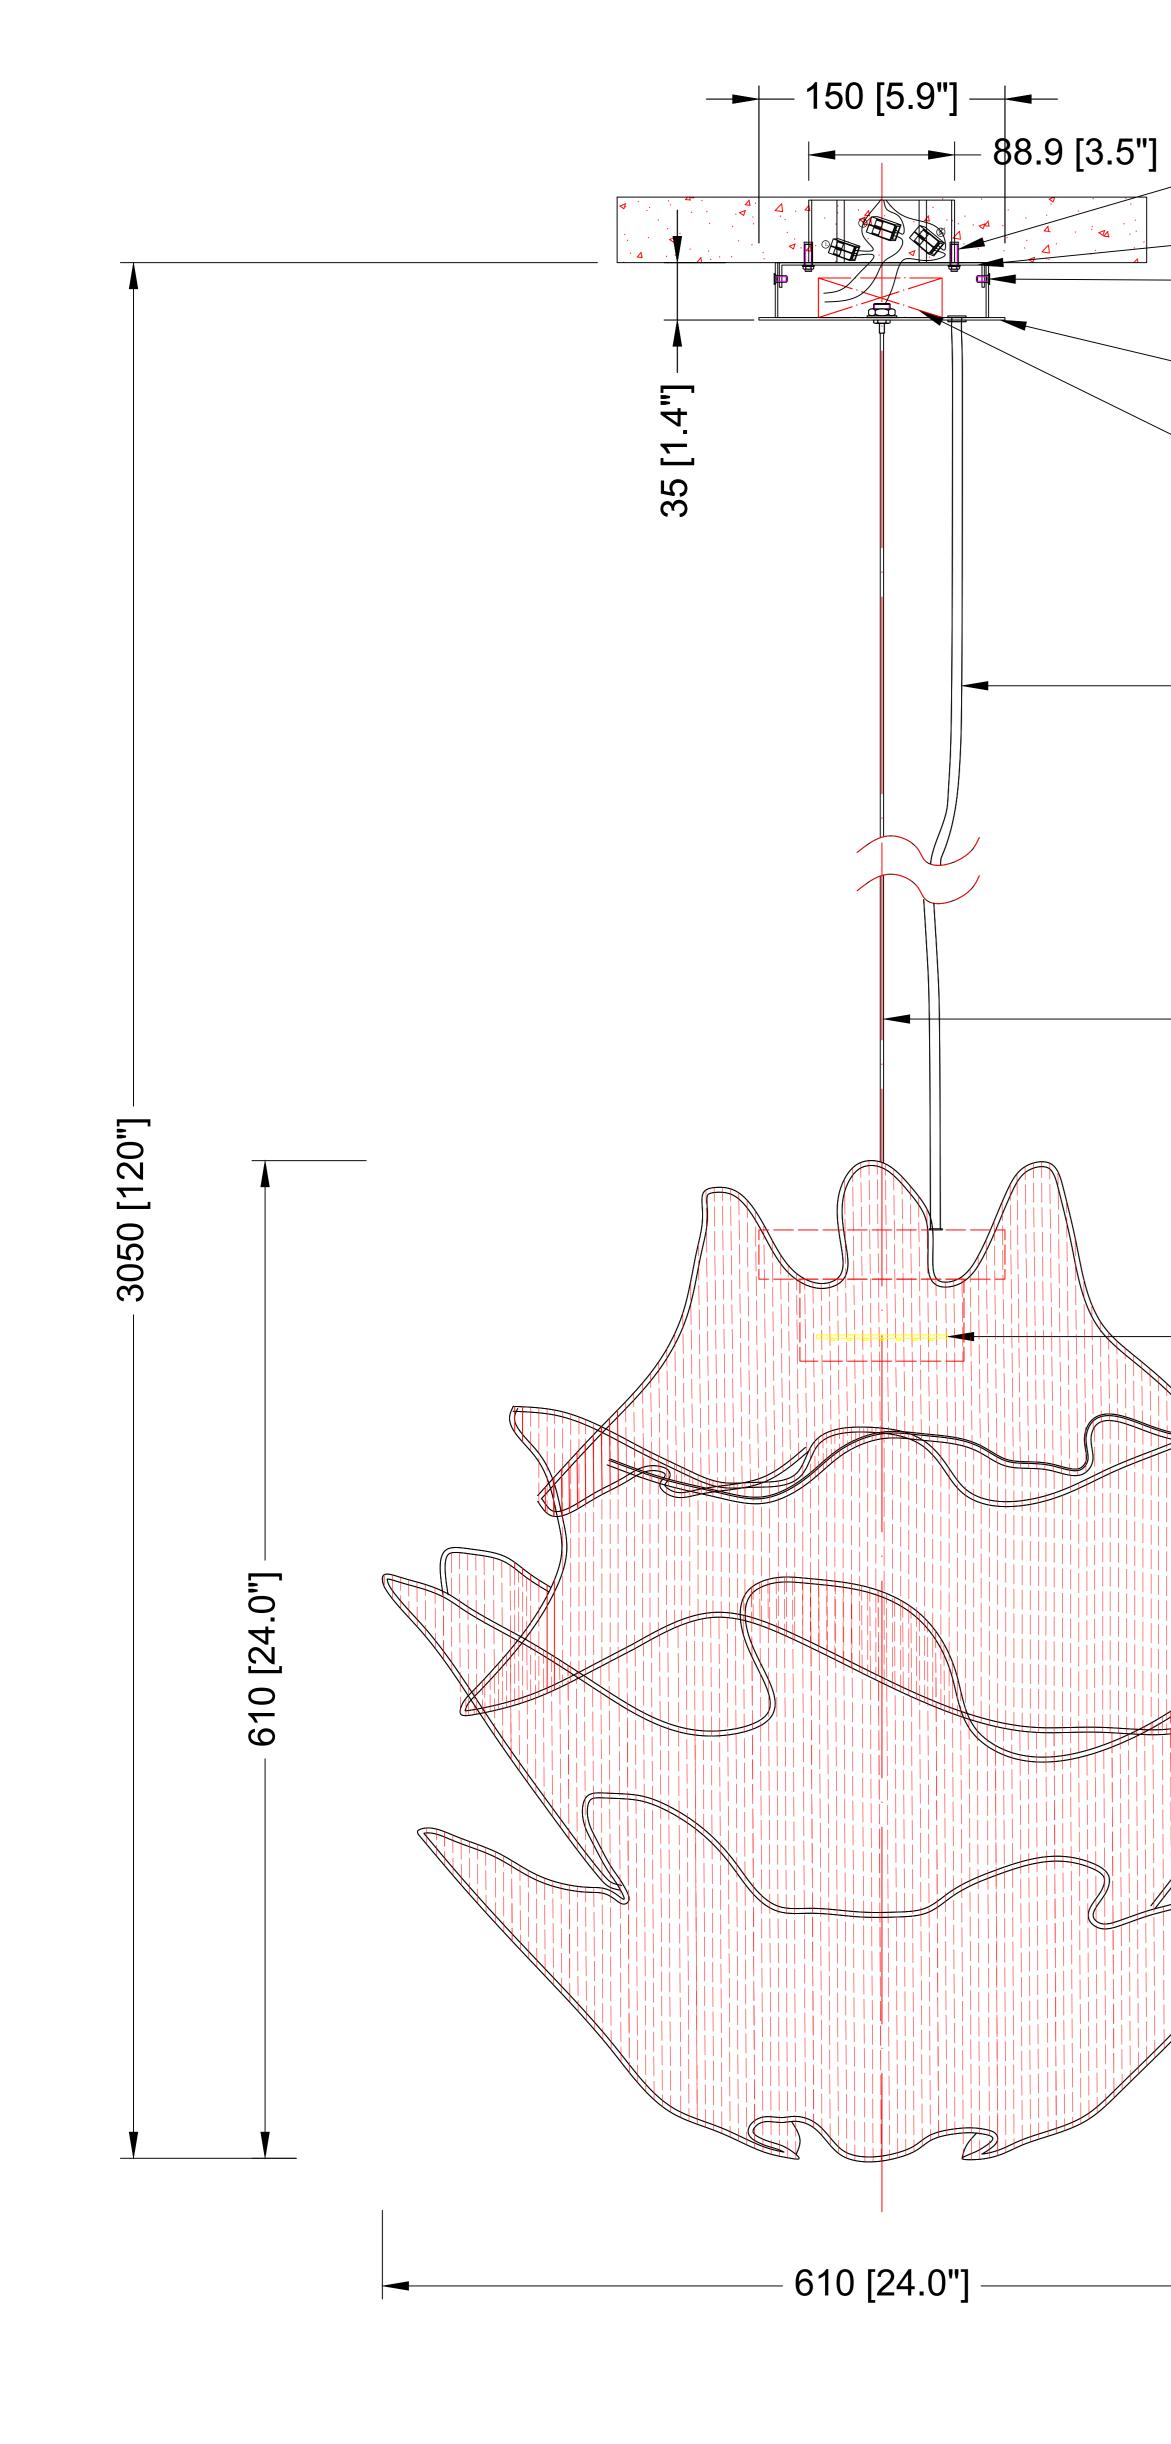

ELEVATION VIEW

SCALE: 1:8

\* M4 threaded rods \*2pcs \* Galvanized bracket housing -\* M4 countersunk screws \*2pcs \* Stainless steel made canopy housing with extended plate feature in plated plate
 polished nickel finished -\* Internal LED driver / Triac dimming \* Osram LED light 12W 3000K with bottom frosted white acrylic diffuser / Triac dimming - \* Clear finished power cord \* Hand welded D3mm iron sticks lamp housing in plated polished nickel finished \* D1.5mm steel hanging wire
 / Adjustable height —\_\* Osram LED light 12W 3000K with bottom frosted white acrylic diffuser / Triac dimming \* Hand welded D3mm iron sticks lamp housing in plated polished nickel finished