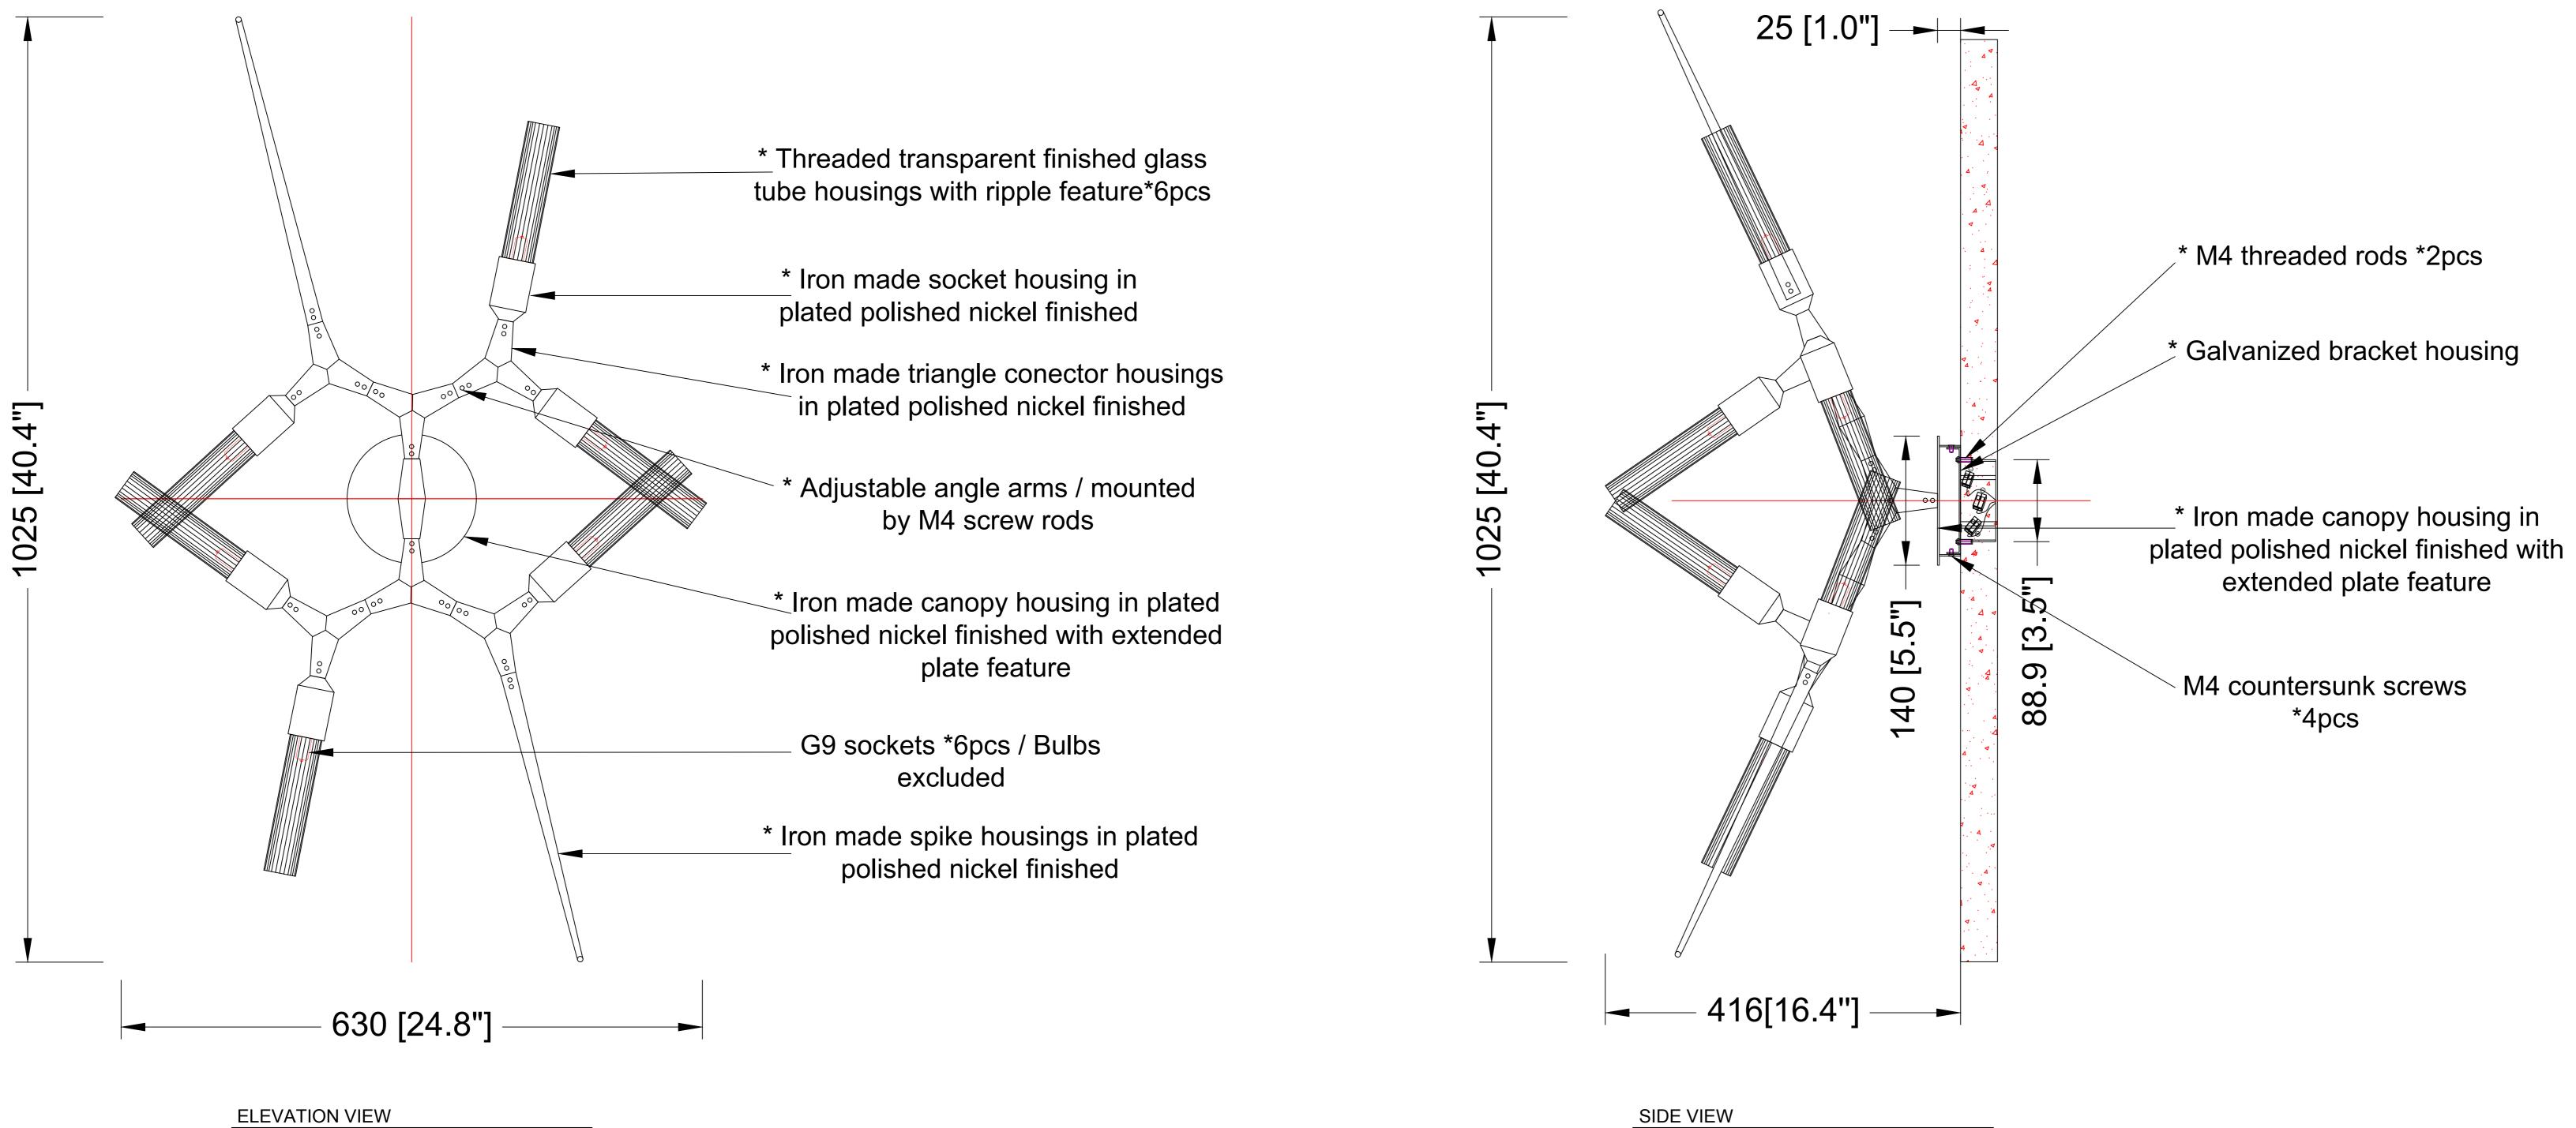

SCALE: 1:10

**Ref Pic** 

SCALE: NTS

Different angle adjustment Ref view

SIDE VIEW

SCALE: 1:10

|                                                                                                                                                                                    | AL DALLAND ALL AND ALL A                     |
|------------------------------------------------------------------------------------------------------------------------------------------------------------------------------------|--------------------------------------------------------------------------------------------------------------------------------------|
|                                                                                                                                                                                    |                                                                                                                                      |
|                                                                                                                                                                                    | REEF LIGHTING<br>HERE LIGHT TOUCHES THE SEA                                                                                          |
| PROJECT                                                                                                                                                                            |                                                                                                                                      |
|                                                                                                                                                                                    |                                                                                                                                      |
|                                                                                                                                                                                    | PO 5230                                                                                                                              |
|                                                                                                                                                                                    |                                                                                                                                      |
| ±5MM                                                                                                                                                                               |                                                                                                                                      |
| Size tolerance $\pm 1/2^{\circ}$                                                                                                                                                   |                                                                                                                                      |
| Angle tolerance<br>Date: 26-07-202                                                                                                                                                 | 2                                                                                                                                    |
| Revision:                                                                                                                                                                          |                                                                                                                                      |
| Type: Wall scond                                                                                                                                                                   | ce                                                                                                                                   |
|                                                                                                                                                                                    |                                                                                                                                      |
| Item No: 9632-PI                                                                                                                                                                   | N                                                                                                                                    |
|                                                                                                                                                                                    |                                                                                                                                      |
| Dwg by:                                                                                                                                                                            |                                                                                                                                      |
| Verification by:                                                                                                                                                                   |                                                                                                                                      |
| Scale: 1:10                                                                                                                                                                        |                                                                                                                                      |
| Area/Location:                                                                                                                                                                     |                                                                                                                                      |
| Dimension:                                                                                                                                                                         |                                                                                                                                      |
| 24.8"L x 40.4"H x                                                                                                                                                                  | 16.4" depth                                                                                                                          |
| Finish: Polished r                                                                                                                                                                 | nickel + Clear glass                                                                                                                 |
|                                                                                                                                                                                    |                                                                                                                                      |
| Materials: Iron +                                                                                                                                                                  |                                                                                                                                      |
|                                                                                                                                                                                    |                                                                                                                                      |
|                                                                                                                                                                                    |                                                                                                                                      |
| Weight: 2.5kgs                                                                                                                                                                     | *6pcs / Bulbs excluded                                                                                                               |
| Weight: 2.5kgs                                                                                                                                                                     | *6pcs / Bulbs excluded                                                                                                               |
| Weight: 2.5kgs                                                                                                                                                                     | *6pcs / Bulbs excluded                                                                                                               |
| Weight: 2.5kgs                                                                                                                                                                     | *6pcs / Bulbs excluded                                                                                                               |
| Weight: 2.5kgs<br>Light: G9 sockets                                                                                                                                                | *6pcs / Bulbs excluded                                                                                                               |
| Weight: 2.5kgs<br>Light: G9 sockets<br>Qty: 4 pcs                                                                                                                                  | *6pcs / Bulbs excluded                                                                                                               |
| Weight: 2.5kgs<br>Light: G9 sockets<br>Qty: 4 pcs                                                                                                                                  |                                                                                                                                      |
| Weight: 2.5kgs<br>Light: G9 sockets<br>Qty: 4 pcs                                                                                                                                  | noted                                                                                                                                |
| Weight: 2.5kgs<br>Light: G9 sockets<br>Qty: 4 pcs                                                                                                                                  | noted                                                                                                                                |
| Weight: 2.5kgs<br>Light: G9 sockets<br>Qty: 4 pcs                                                                                                                                  | noted                                                                                                                                |
| Weight: 2.5kgs<br>Light: G9 sockets<br>Qty: 4 pcs<br>Approved<br>Approved as r<br>Revise & resul                                                                                   | noted                                                                                                                                |
| Weight: 2.5kgs<br>Light: G9 sockets<br>Qty: 4 pcs<br>Approved<br>Approved as r<br>Revise & resul                                                                                   | noted                                                                                                                                |
| Weight: 2.5kgs<br>Light: G9 sockets<br>Qty: 4 pcs<br>Approved<br>Approved as r<br>Revise & resul<br>Date:<br>Signature:                                                            | noted                                                                                                                                |
| Weight: 2.5kgs<br>Light: G9 sockets<br>Qty: 4 pcs<br>Approved<br>Approved as r<br>Revise & resul<br>Date:                                                                          | noted                                                                                                                                |
| Weight: 2.5kgs<br>Light: G9 sockets<br>Qty: 4 pcs<br>Approved<br>Approved as r<br>Revise & resul<br>Date:<br>Signature:<br>Notes:<br>*1: Different of                              | hoted<br>bmit                                                                                                                        |
| Weight: 2.5kgs<br>Light: G9 sockets<br>Qty: 4 pcs<br>Approved<br>Approved as r<br>Revise & resul<br>Date:<br>Signature:<br>Notes:<br>*1: Different of<br>*2: Different n           | hoted<br>bmit<br>design & size canopy from original.<br>nounting structure from original.                                            |
| Weight: 2.5kgs<br>Light: G9 sockets<br>Qty: 4 pcs<br>Approved<br>Approved as r<br>Date:<br>Date:<br>Signature:<br>Notes:<br>*1: Different of<br>*2: Different n<br>*3: Different b | hoted<br>bmit                                                                                                                        |
| Weight: 2.5kgs<br>Light: G9 sockets<br>Qty: 4 pcs<br>Approved<br>Approved as r<br>Date:<br>Date:<br>Signature:<br>Notes:<br>*1: Different of<br>*2: Different n<br>*3: Different b | hoted<br>bmit<br>design & size canopy from original.<br>nounting structure from original.<br>but similar fixture size from original. |
| Weight: 2.5kgs<br>Light: G9 sockets<br>Qty: 4 pcs<br>Approved<br>Approved as r<br>Date:<br>Date:<br>Signature:<br>Notes:<br>*1: Different of<br>*2: Different n<br>*3: Different b | hoted<br>bmit<br>design & size canopy from original.<br>nounting structure from original.<br>but similar fixture size from original. |
| Weight: 2.5kgs<br>Light: G9 sockets<br>Qty: 4 pcs<br>Approved<br>Approved as r<br>Date:<br>Date:<br>Signature:<br>Notes:<br>*1: Different of<br>*2: Different n<br>*3: Different b | hoted<br>bmit<br>design & size canopy from original.<br>nounting structure from original.<br>but similar fixture size from original. |