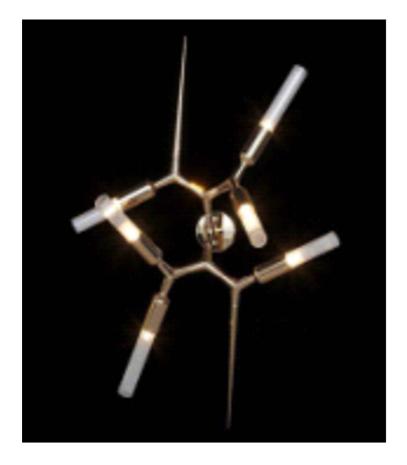

SCALE: 1:10

**Ref Pic** 

SCALE: NTS

Different angle adjustment Ref view

SIDE VIEW

SCALE: 1:10

|                                                                                                                                                                                    | AL DALLAND ALL AND ALL A                     |
|------------------------------------------------------------------------------------------------------------------------------------------------------------------------------------|--------------------------------------------------------------------------------------------------------------------------------------|
|                                                                                                                                                                                    |                                                                                                                                      |
|                                                                                                                                                                                    | REEF LIGHTING<br>HERE LIGHT TOUCHES THE SEA                                                                                          |
| PROJECT                                                                                                                                                                            |                                                                                                                                      |
|                                                                                                                                                                                    |                                                                                                                                      |
|                                                                                                                                                                                    | PO 5230                                                                                                                              |
|                                                                                                                                                                                    |                                                                                                                                      |
| ±5MM                                                                                                                                                                               |                                                                                                                                      |
| Size tolerance $\pm 1/2^{\circ}$                                                                                                                                                   |                                                                                                                                      |
| Angle tolerance<br>Date: 26-07-202                                                                                                                                                 | 2                                                                                                                                    |
| Revision:                                                                                                                                                                          |                                                                                                                                      |
| Type: Wall scond                                                                                                                                                                   | ce                                                                                                                                   |
|                                                                                                                                                                                    |                                                                                                                                      |
| Item No: 9632-PI                                                                                                                                                                   | N                                                                                                                                    |
|                                                                                                                                                                                    |                                                                                                                                      |
| Dwg by:                                                                                                                                                                            |                                                                                                                                      |
| Verification by:                                                                                                                                                                   |                                                                                                                                      |
| Scale: 1:10                                                                                                                                                                        |                                                                                                                                      |
| Area/Location:                                                                                                                                                                     |                                                                                                                                      |
| Dimension:                                                                                                                                                                         |                                                                                                                                      |
| 24.8"L x 40.4"H x                                                                                                                                                                  | 16.4" depth                                                                                                                          |
| Finish: Polished r                                                                                                                                                                 | nickel + Clear glass                                                                                                                 |
|                                                                                                                                                                                    |                                                                                                                                      |
| Materials: Iron +                                                                                                                                                                  |                                                                                                                                      |
|                                                                                                                                                                                    |                                                                                                                                      |
|                                                                                                                                                                                    |                                                                                                                                      |
| Weight: 2.5kgs                                                                                                                                                                     | *6pcs / Bulbs excluded                                                                                                               |
| Weight: 2.5kgs                                                                                                                                                                     | *6pcs / Bulbs excluded                                                                                                               |
| Weight: 2.5kgs                                                                                                                                                                     | *6pcs / Bulbs excluded                                                                                                               |
| Weight: 2.5kgs                                                                                                                                                                     | *6pcs / Bulbs excluded                                                                                                               |
| Weight: 2.5kgs<br>Light: G9 sockets                                                                                                                                                | *6pcs / Bulbs excluded                                                                                                               |
| Weight: 2.5kgs<br>Light: G9 sockets<br>Qty: 4 pcs                                                                                                                                  | *6pcs / Bulbs excluded                                                                                                               |
| Weight: 2.5kgs<br>Light: G9 sockets<br>Qty: 4 pcs                                                                                                                                  |                                                                                                                                      |
| Weight: 2.5kgs<br>Light: G9 sockets<br>Qty: 4 pcs                                                                                                                                  | noted                                                                                                                                |
| Weight: 2.5kgs<br>Light: G9 sockets<br>Qty: 4 pcs                                                                                                                                  | noted                                                                                                                                |
| Weight: 2.5kgs<br>Light: G9 sockets<br>Qty: 4 pcs                                                                                                                                  | noted                                                                                                                                |
| Weight: 2.5kgs<br>Light: G9 sockets<br>Qty: 4 pcs<br>Approved<br>Approved as r<br>Revise & resul                                                                                   | noted                                                                                                                                |
| Weight: 2.5kgs<br>Light: G9 sockets<br>Qty: 4 pcs<br>Approved<br>Approved as r<br>Revise & resul                                                                                   | noted                                                                                                                                |
| Weight: 2.5kgs<br>Light: G9 sockets<br>Qty: 4 pcs<br>Approved<br>Approved as r<br>Revise & resul<br>Date:<br>Signature:                                                            | noted                                                                                                                                |
| Weight: 2.5kgs<br>Light: G9 sockets<br>Qty: 4 pcs<br>Approved<br>Approved as r<br>Revise & resul<br>Date:                                                                          | noted                                                                                                                                |
| Weight: 2.5kgs<br>Light: G9 sockets<br>Qty: 4 pcs<br>Approved<br>Approved as r<br>Revise & resul<br>Date:<br>Signature:<br>Notes:<br>*1: Different of                              | hoted<br>bmit                                                                                                                        |
| Weight: 2.5kgs<br>Light: G9 sockets<br>Qty: 4 pcs<br>Approved<br>Approved as r<br>Revise & resul<br>Date:<br>Signature:<br>Notes:<br>*1: Different of<br>*2: Different n           | hoted<br>bmit<br>design & size canopy from original.<br>nounting structure from original.                                            |
| Weight: 2.5kgs<br>Light: G9 sockets<br>Qty: 4 pcs<br>Approved<br>Approved as r<br>Date:<br>Date:<br>Signature:<br>Notes:<br>*1: Different of<br>*2: Different n<br>*3: Different b | hoted<br>bmit                                                                                                                        |
| Weight: 2.5kgs<br>Light: G9 sockets<br>Qty: 4 pcs<br>Approved<br>Approved as r<br>Date:<br>Date:<br>Signature:<br>Notes:<br>*1: Different of<br>*2: Different n<br>*3: Different b | hoted<br>bmit<br>design & size canopy from original.<br>nounting structure from original.<br>but similar fixture size from original. |
| Weight: 2.5kgs<br>Light: G9 sockets<br>Qty: 4 pcs<br>Approved<br>Approved as r<br>Date:<br>Date:<br>Signature:<br>Notes:<br>*1: Different of<br>*2: Different n<br>*3: Different b | hoted<br>bmit<br>design & size canopy from original.<br>nounting structure from original.<br>but similar fixture size from original. |
| Weight: 2.5kgs<br>Light: G9 sockets<br>Qty: 4 pcs<br>Approved<br>Approved as r<br>Date:<br>Date:<br>Signature:<br>Notes:<br>*1: Different of<br>*2: Different n<br>*3: Different b | hoted<br>bmit<br>design & size canopy from original.<br>nounting structure from original.<br>but similar fixture size from original. |