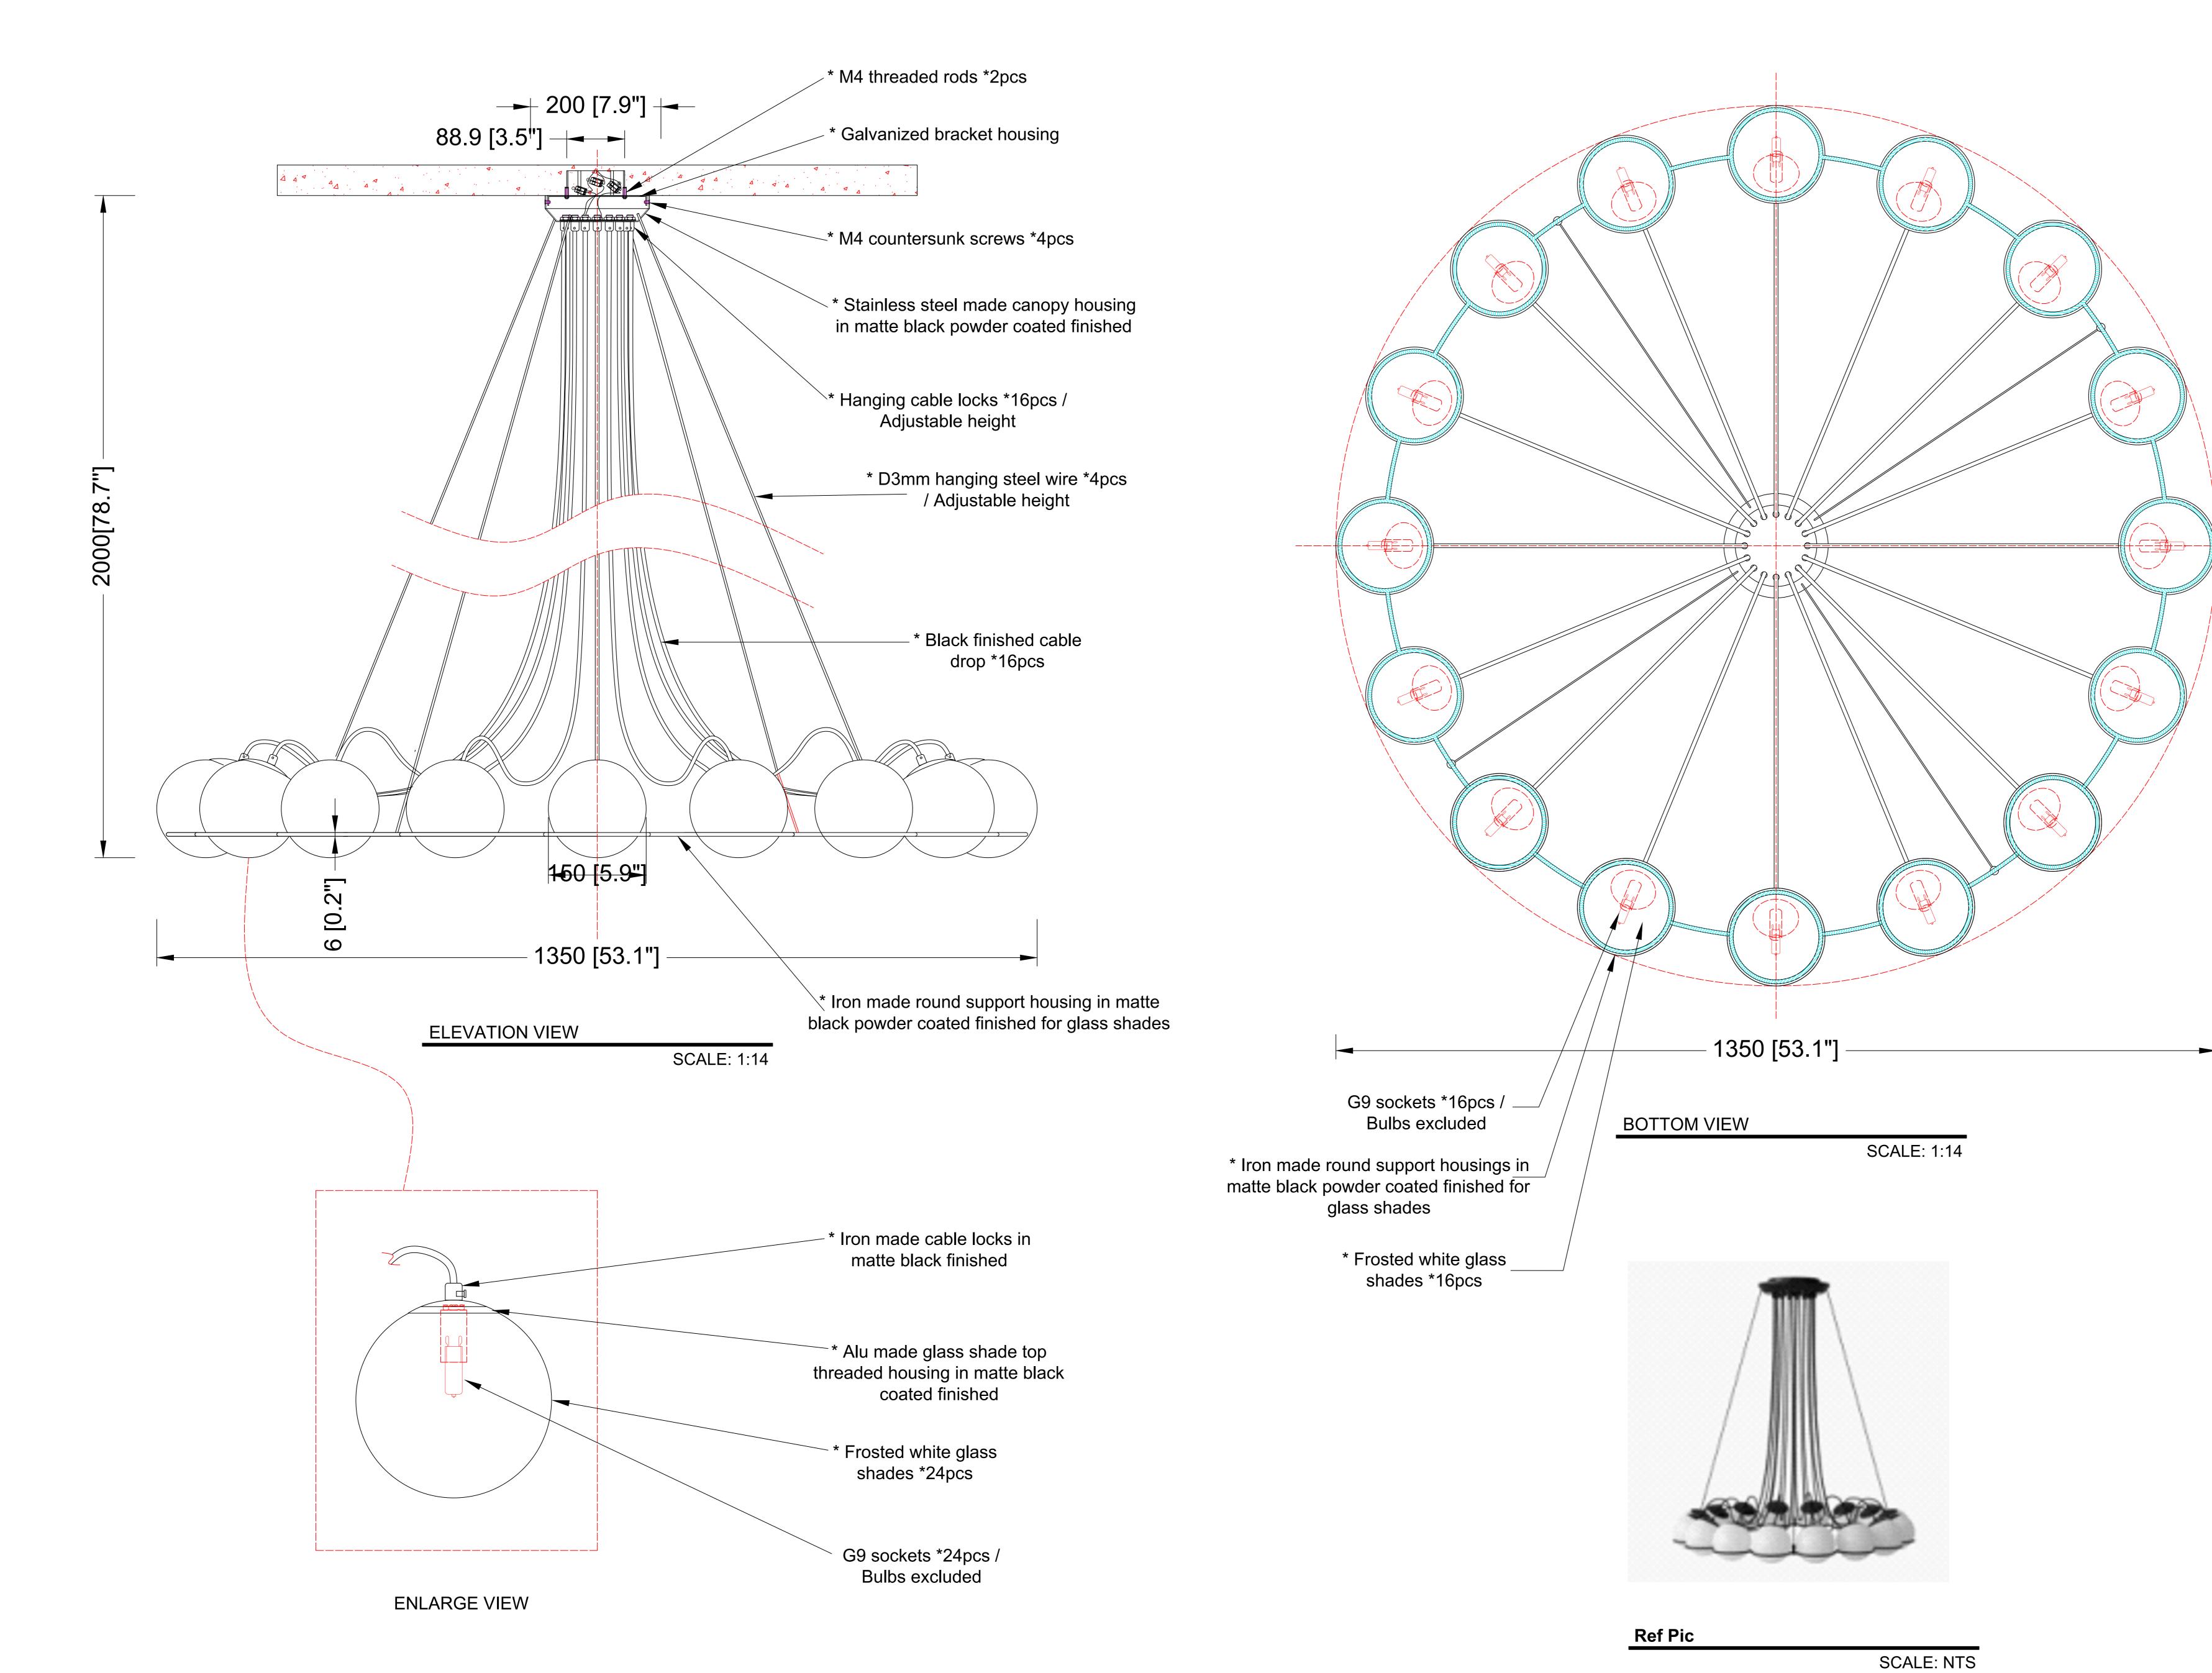

| REEF LIGHT TOUCHES THE SEA                                                                                                                                                                                                                                                       |  |
|----------------------------------------------------------------------------------------------------------------------------------------------------------------------------------------------------------------------------------------------------------------------------------|--|
| PROJECT:                                                                                                                                                                                                                                                                         |  |
| PO 5230                                                                                                                                                                                                                                                                          |  |
| $\begin{array}{c} \pm 5\text{MM} \\ \text{Size tolerance} \\ \pm 1/2^{\circ} \\ \text{Angle tolerance} \end{array}$                                                                                                                                                              |  |
| Date: 26-07-2023                                                                                                                                                                                                                                                                 |  |
| Revision:<br>Type: Pendant lamp                                                                                                                                                                                                                                                  |  |
| Item No: 9585-16                                                                                                                                                                                                                                                                 |  |
| Dwg by:                                                                                                                                                                                                                                                                          |  |
| Verification by:                                                                                                                                                                                                                                                                 |  |
| Scale: 1: 14<br>Area/Location:<br>Dimension:<br>53.1"L x 53.1"W x 78.7"H                                                                                                                                                                                                         |  |
| Finish: Matte black + White                                                                                                                                                                                                                                                      |  |
| Materials: Stainless steel + Iron + Alu + Glass                                                                                                                                                                                                                                  |  |
| Weight: 20 kgs                                                                                                                                                                                                                                                                   |  |
| Light: G9 sockets *16pcs / Bulbs excluded                                                                                                                                                                                                                                        |  |
| Qty: 4 pcs                                                                                                                                                                                                                                                                       |  |
| □ Approved                                                                                                                                                                                                                                                                       |  |
| Approved as noted                                                                                                                                                                                                                                                                |  |
| Revise & resubmit                                                                                                                                                                                                                                                                |  |
| Date:                                                                                                                                                                                                                                                                            |  |
| Signature:                                                                                                                                                                                                                                                                       |  |
| Notes:                                                                                                                                                                                                                                                                           |  |
| <ul> <li>*1: Different design &amp; size canopy from original.</li> <li>*2: Different mounting structure from original.</li> <li>*3: Different shade top threaded housing from original.</li> <li>*4: Different but similar lamp shade support housing from original.</li> </ul> |  |
| Reef Lighting, Inc. reserves the right to change or modify the product specifications without notification.                                                                                                                                                                      |  |