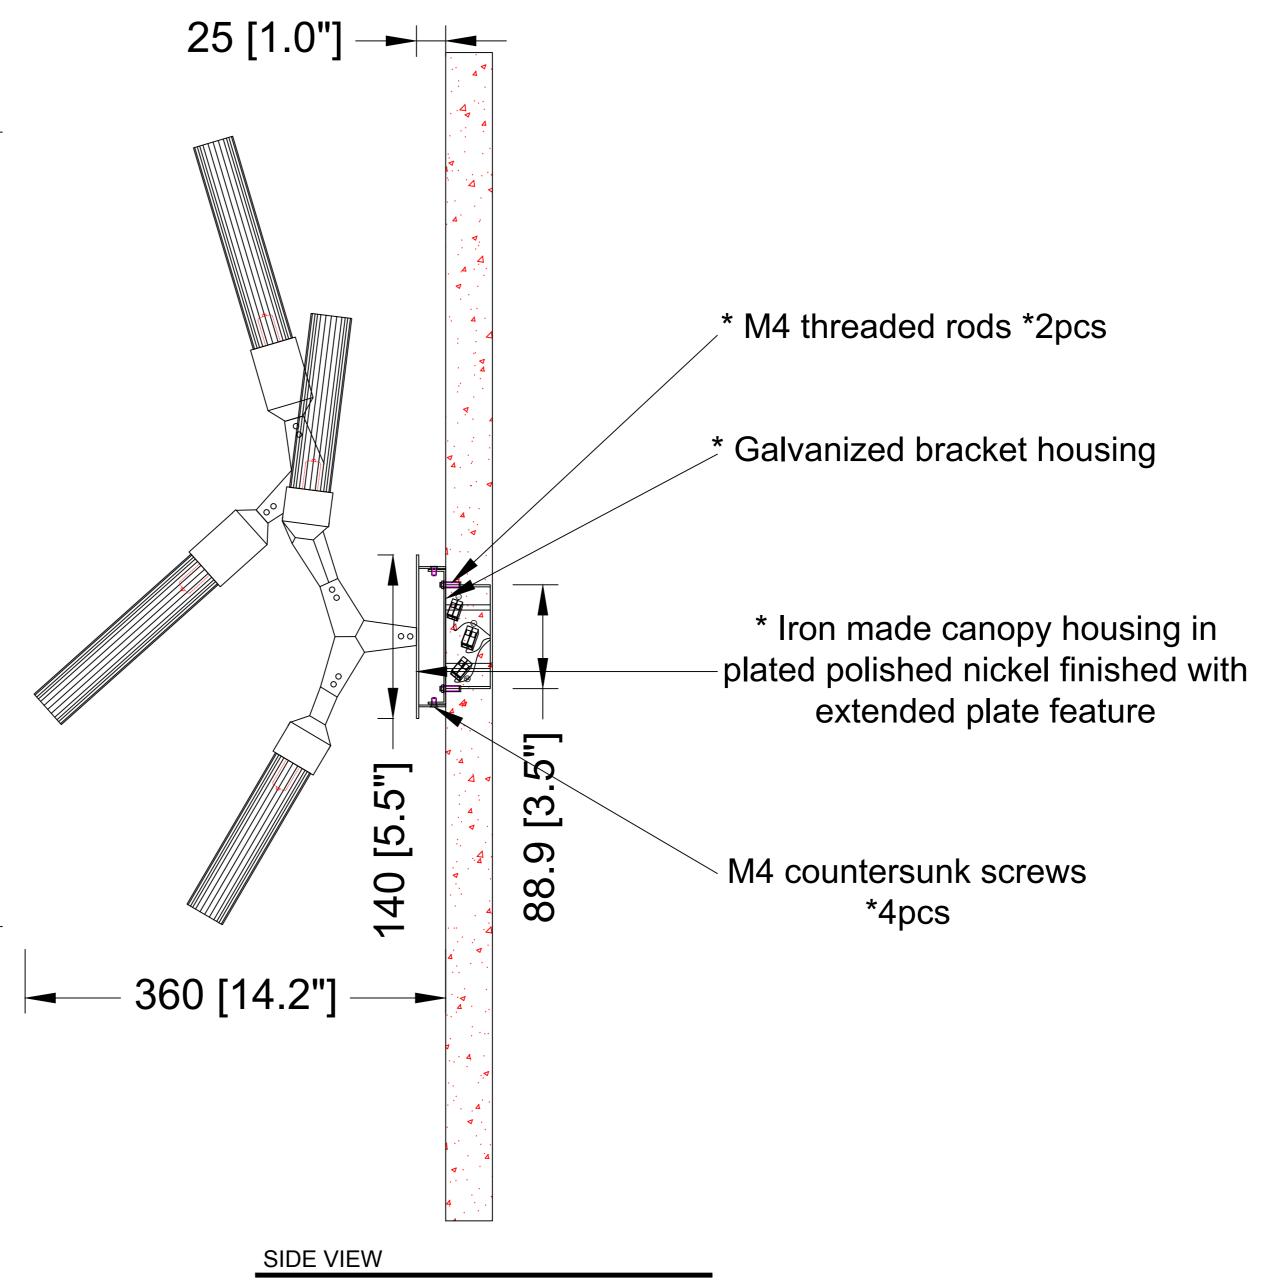

ELEVATION VIEW

SCALE: 1:10

Ref Pic

SCALE: NTS

| <u>* Threaded transparent finished glass</u><br>tube housings with ripple feature*5pcs |
|----------------------------------------------------------------------------------------|
| * Iron made socket housing in plated<br>polished nickel finished                       |
| * Iron made triangle conector housings<br>in plated polished nickel finished           |
| <ul> <li>* Adjustable angle arms /<br/>mounted by M4 screw rods</li> </ul>             |

- \* Iron made canopy housing in plated polished nickel finished with extended plate feature
- G9 sockets \*5pcs / Bulbs excluded

Different angle adjustment Ref view

|                                      | $\wedge$                                                                      |  |
|--------------------------------------|-------------------------------------------------------------------------------|--|
|                                      |                                                                               |  |
|                                      |                                                                               |  |
|                                      | EEF LIGHT TOUCHES THE SEA                                                     |  |
| PROJECT:                             |                                                                               |  |
|                                      | PO 5230                                                                       |  |
|                                      |                                                                               |  |
| ±5MM<br>Size tolerance               |                                                                               |  |
| $\pm 1/2^{\circ}$<br>Angle tolerance |                                                                               |  |
| Date: 26-07-2023                     | '<br>}                                                                        |  |
| Revision:                            |                                                                               |  |
| Type: Wall sconce                    | )                                                                             |  |
| Item No: 9636-PN                     |                                                                               |  |
| Dwg by:                              |                                                                               |  |
| Verification by:                     |                                                                               |  |
| Solo: 1:10                           |                                                                               |  |
| Scale: 1:10<br>Area/Location:        |                                                                               |  |
| Dimension:                           |                                                                               |  |
| 23.6"L x 26.8"H x 1                  | 4.2"depth                                                                     |  |
| Finish: Polished nic                 | ckel + Clear glass                                                            |  |
| Materials: Iron +                    | Class                                                                         |  |
|                                      | UIASS                                                                         |  |
| Weight: 2kgs                         |                                                                               |  |
| Light: G9 sockets *                  | 5pcs / Bulbs excluded                                                         |  |
|                                      |                                                                               |  |
| Qty: 2 pcs                           |                                                                               |  |
| □ Approved                           |                                                                               |  |
|                                      |                                                                               |  |
| □ Approved as no                     | oted                                                                          |  |
| □ Revise & resub                     | mit                                                                           |  |
| Date:                                |                                                                               |  |
|                                      |                                                                               |  |
| Signature:                           |                                                                               |  |
| Notes:                               |                                                                               |  |
| *1: Different de                     | esign & size canopy from original.                                            |  |
| *2: Different m                      | ounting structure from original.                                              |  |
|                                      | ut similar fixture size from original.<br>ectroplated finished from original. |  |
|                                      |                                                                               |  |
|                                      | Reef Lighting, Inc. reserves the right                                        |  |
|                                      | to change or modify the product specifications without notification.          |  |
| LIJIEN                               |                                                                               |  |