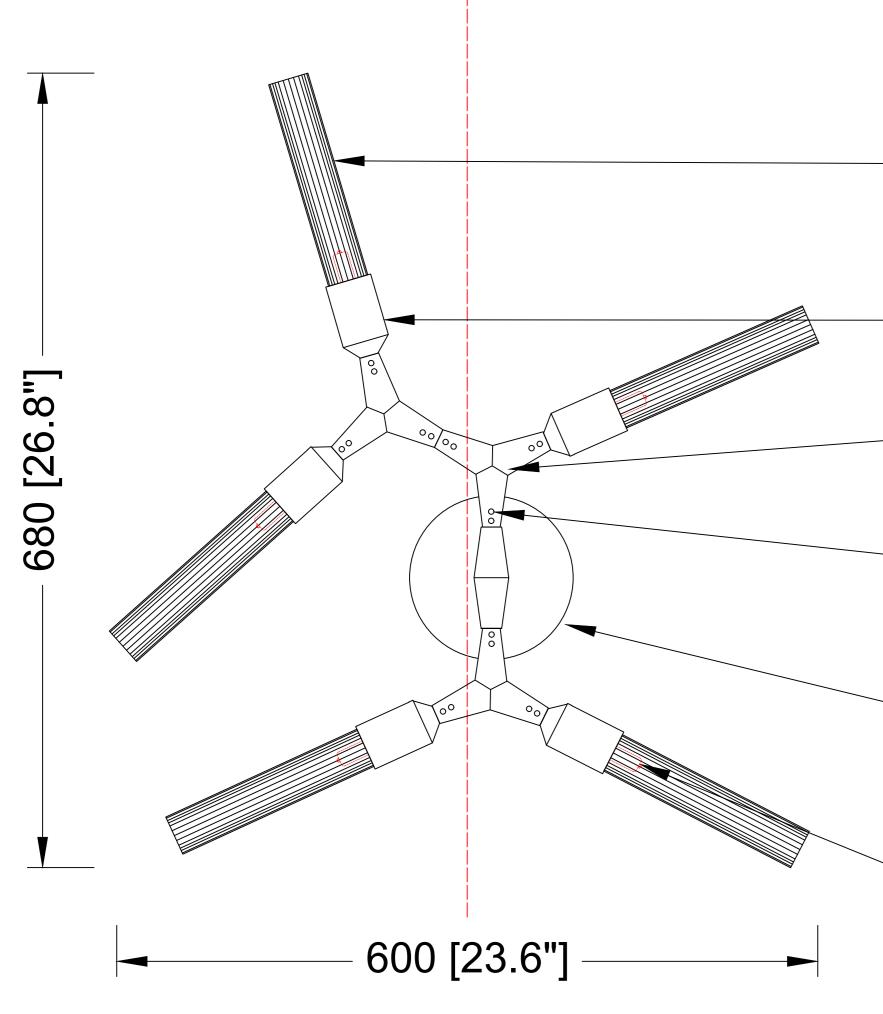

ELEVATION VIEW

SCALE: 1:10

Ref Pic

SCALE: NTS

| <u>* Threaded transparent finished glass</u><br>tube housings with ripple feature*5pcs |
|----------------------------------------------------------------------------------------|
| * Iron made socket housing in plated<br>polished nickel finished                       |
| * Iron made triangle conector housings<br>in plated polished nickel finished           |
| <ul> <li>* Adjustable angle arms /<br/>mounted by M4 screw rods</li> </ul>             |

- \* Iron made canopy housing in plated polished nickel finished with extended plate feature
- G9 sockets \*5pcs / Bulbs excluded

Different angle adjustment Ref view

|                                      | $\wedge$                                                                      |  |
|--------------------------------------|-------------------------------------------------------------------------------|--|
|                                      |                                                                               |  |
|                                      |                                                                               |  |
|                                      | EEF LIGHT TOUCHES THE SEA                                                     |  |
| PROJECT:                             |                                                                               |  |
|                                      | PO 5230                                                                       |  |
|                                      |                                                                               |  |
| ±5MM<br>Size tolerance               |                                                                               |  |
| $\pm 1/2^{\circ}$<br>Angle tolerance |                                                                               |  |
| Date: 26-07-2023                     | '<br>}                                                                        |  |
| Revision:                            |                                                                               |  |
| Type: Wall sconce                    | )                                                                             |  |
| Item No: 9636-PN                     |                                                                               |  |
| Dwg by:                              |                                                                               |  |
| Verification by:                     |                                                                               |  |
| Solo: 1:10                           |                                                                               |  |
| Scale: 1:10<br>Area/Location:        |                                                                               |  |
| Dimension:                           |                                                                               |  |
| 23.6"L x 26.8"H x 1                  | 4.2"depth                                                                     |  |
| Finish: Polished nic                 | ckel + Clear glass                                                            |  |
| Materials: Iron +                    | Class                                                                         |  |
|                                      | UIASS                                                                         |  |
| Weight: 2kgs                         |                                                                               |  |
| Light: G9 sockets *                  | 5pcs / Bulbs excluded                                                         |  |
|                                      |                                                                               |  |
| Qty: 2 pcs                           |                                                                               |  |
| □ Approved                           |                                                                               |  |
|                                      |                                                                               |  |
| □ Approved as no                     | oted                                                                          |  |
| □ Revise & resub                     | mit                                                                           |  |
| Date:                                |                                                                               |  |
|                                      |                                                                               |  |
| Signature:                           |                                                                               |  |
| Notes:                               |                                                                               |  |
| *1: Different de                     | esign & size canopy from original.                                            |  |
| *2: Different m                      | ounting structure from original.                                              |  |
|                                      | ut similar fixture size from original.<br>ectroplated finished from original. |  |
|                                      |                                                                               |  |
|                                      | Reef Lighting, Inc. reserves the right                                        |  |
|                                      | to change or modify the product specifications without notification.          |  |
| LIJIEN                               |                                                                               |  |