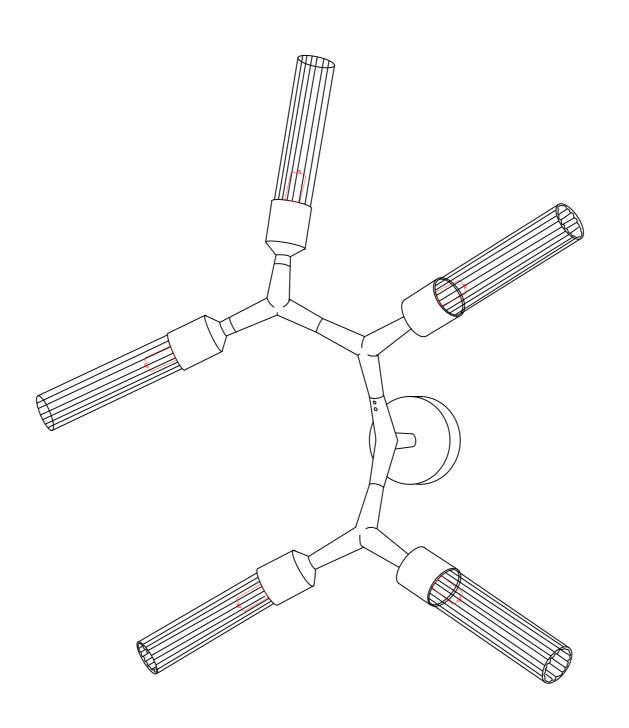

ELEVATION VIEW

SCALE: 1:10

Ref Pic

SCALE: NTS

| <u>* Threaded transparent finished glass</u><br>tube housings with ripple feature*5pcs |
|----------------------------------------------------------------------------------------|
| * Iron made socket housing in plated<br>polished nickel finished                       |
| * Iron made triangle conector housings<br>in plated polished nickel finished           |
| <ul> <li>* Adjustable angle arms /<br/>mounted by M4 screw rods</li> </ul>             |

- \* Iron made canopy housing in plated polished nickel finished with extended plate feature
- G9 sockets \*5pcs / Bulbs excluded

Different angle adjustment Ref view

|                                      | $\wedge$                                                                      |  |
|--------------------------------------|-------------------------------------------------------------------------------|--|
|                                      |                                                                               |  |
|                                      |                                                                               |  |
|                                      | EEF LIGHT TOUCHES THE SEA                                                     |  |
| PROJECT:                             |                                                                               |  |
|                                      | PO 5230                                                                       |  |
|                                      |                                                                               |  |
| ±5MM<br>Size tolerance               |                                                                               |  |
| $\pm 1/2^{\circ}$<br>Angle tolerance |                                                                               |  |
| Date: 26-07-2023                     | '<br>}                                                                        |  |
| Revision:                            |                                                                               |  |
| Type: Wall sconce                    | )                                                                             |  |
| Item No: 9636-PN                     |                                                                               |  |
| Dwg by:                              |                                                                               |  |
| Verification by:                     |                                                                               |  |
| Solo: 1:10                           |                                                                               |  |
| Scale: 1:10<br>Area/Location:        |                                                                               |  |
| Dimension:                           |                                                                               |  |
| 23.6"L x 26.8"H x 1                  | 4.2"depth                                                                     |  |
| Finish: Polished nic                 | ckel + Clear glass                                                            |  |
| Materials: Iron +                    | Class                                                                         |  |
|                                      | UIASS                                                                         |  |
| Weight: 2kgs                         |                                                                               |  |
| Light: G9 sockets *                  | 5pcs / Bulbs excluded                                                         |  |
|                                      |                                                                               |  |
| Qty: 2 pcs                           |                                                                               |  |
| □ Approved                           |                                                                               |  |
|                                      |                                                                               |  |
| □ Approved as no                     | oted                                                                          |  |
| □ Revise & resub                     | mit                                                                           |  |
| Date:                                |                                                                               |  |
|                                      |                                                                               |  |
| Signature:                           |                                                                               |  |
| Notes:                               |                                                                               |  |
| *1: Different de                     | esign & size canopy from original.                                            |  |
| *2: Different m                      | ounting structure from original.                                              |  |
|                                      | ut similar fixture size from original.<br>ectroplated finished from original. |  |
|                                      |                                                                               |  |
|                                      | Reef Lighting, Inc. reserves the right                                        |  |
|                                      | to change or modify the product specifications without notification.          |  |
| LIJIEN                               |                                                                               |  |