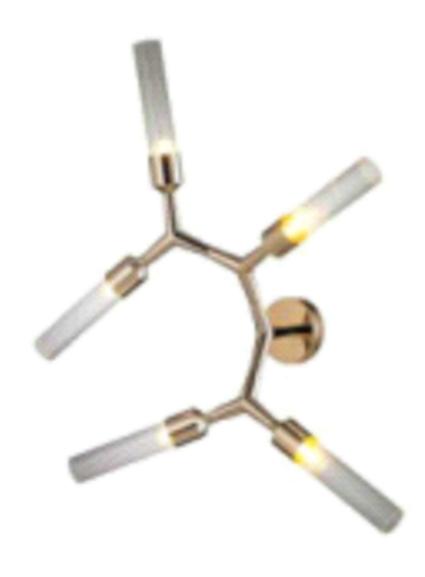

ELEVATION VIEW

SCALE: 1:10

Ref Pic

SCALE: NTS

| <u>* Threaded transparent finished glass</u><br>tube housings with ripple feature*5pcs |
|----------------------------------------------------------------------------------------|
| * Iron made socket housing in plated<br>polished nickel finished                       |
| * Iron made triangle conector housings<br>in plated polished nickel finished           |
| <ul> <li>* Adjustable angle arms /<br/>mounted by M4 screw rods</li> </ul>             |

- \* Iron made canopy housing in plated polished nickel finished with extended plate feature
- G9 sockets \*5pcs / Bulbs excluded

Different angle adjustment Ref view

|                                      | $\wedge$                                                                      |  |
|--------------------------------------|-------------------------------------------------------------------------------|--|
|                                      |                                                                               |  |
|                                      |                                                                               |  |
|                                      | EEF LIGHT TOUCHES THE SEA                                                     |  |
| PROJECT:                             |                                                                               |  |
|                                      | PO 5230                                                                       |  |
|                                      |                                                                               |  |
| ±5MM<br>Size tolerance               |                                                                               |  |
| $\pm 1/2^{\circ}$<br>Angle tolerance |                                                                               |  |
| Date: 26-07-2023                     | '<br>}                                                                        |  |
| Revision:                            |                                                                               |  |
| Type: Wall sconce                    | )                                                                             |  |
| Item No: 9636-PN                     |                                                                               |  |
| Dwg by:                              |                                                                               |  |
| Verification by:                     |                                                                               |  |
| Solo: 1:10                           |                                                                               |  |
| Scale: 1:10<br>Area/Location:        |                                                                               |  |
| Dimension:                           |                                                                               |  |
| 23.6"L x 26.8"H x 1                  | 4.2"depth                                                                     |  |
| Finish: Polished nic                 | ckel + Clear glass                                                            |  |
| Materials: Iron +                    | Class                                                                         |  |
|                                      | UIASS                                                                         |  |
| Weight: 2kgs                         |                                                                               |  |
| Light: G9 sockets *                  | 5pcs / Bulbs excluded                                                         |  |
|                                      |                                                                               |  |
| Qty: 2 pcs                           |                                                                               |  |
| □ Approved                           |                                                                               |  |
|                                      |                                                                               |  |
| □ Approved as no                     | oted                                                                          |  |
| □ Revise & resub                     | mit                                                                           |  |
| Date:                                |                                                                               |  |
|                                      |                                                                               |  |
| Signature:                           |                                                                               |  |
| Notes:                               |                                                                               |  |
| *1: Different de                     | esign & size canopy from original.                                            |  |
| *2: Different m                      | ounting structure from original.                                              |  |
|                                      | ut similar fixture size from original.<br>ectroplated finished from original. |  |
|                                      |                                                                               |  |
|                                      | Reef Lighting, Inc. reserves the right                                        |  |
|                                      | to change or modify the product specifications without notification.          |  |
| LIJIEN                               |                                                                               |  |