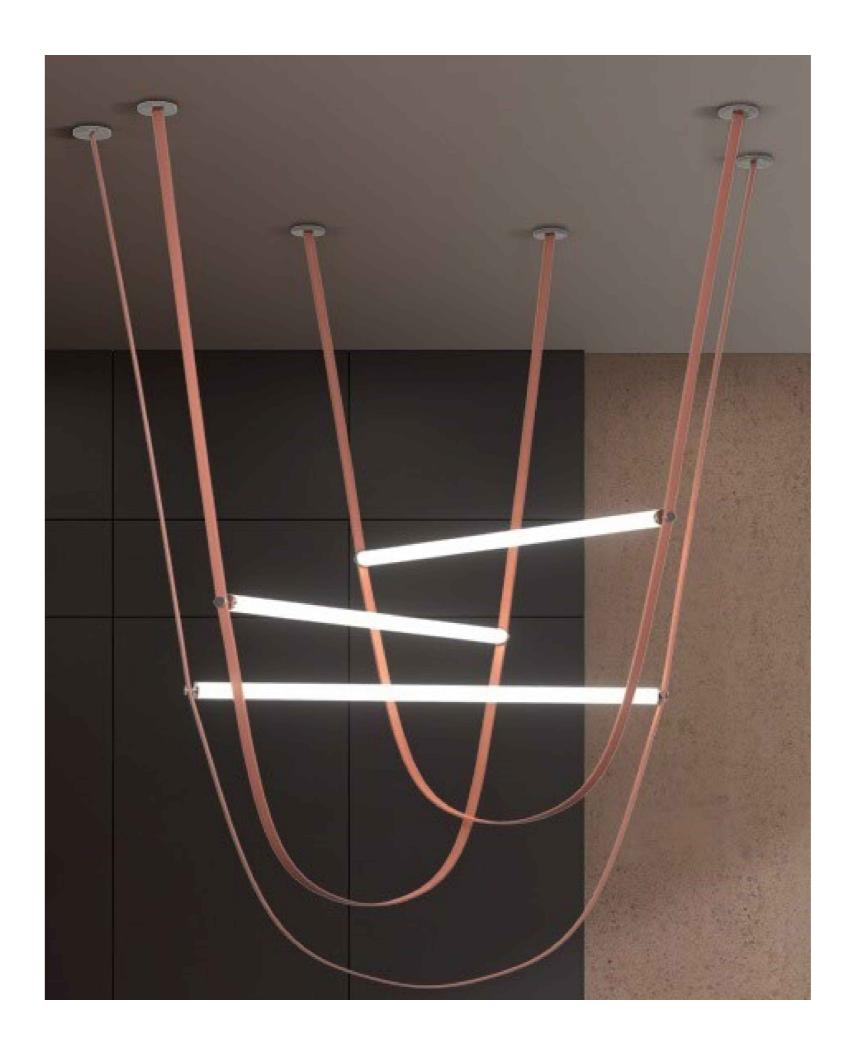

ELEVATION VIEW

SCALE: 1:6

BOTTOM VIEW

SCALE: 1:7

**Ref Pic** 

SCALE: NTS

| PF                                                                                        | REEF LIGHT TOUCHES THE SEA<br>PROJECT:                                                                                                                                                                                                                                                                                                                                                                              |  |
|-------------------------------------------------------------------------------------------|---------------------------------------------------------------------------------------------------------------------------------------------------------------------------------------------------------------------------------------------------------------------------------------------------------------------------------------------------------------------------------------------------------------------|--|
| ГГ                                                                                        | PO 5230                                                                                                                                                                                                                                                                                                                                                                                                             |  |
|                                                                                           |                                                                                                                                                                                                                                                                                                                                                                                                                     |  |
| ± 1/2                                                                                     | e tolerance                                                                                                                                                                                                                                                                                                                                                                                                         |  |
|                                                                                           | : 26-07-2023                                                                                                                                                                                                                                                                                                                                                                                                        |  |
| Revis                                                                                     |                                                                                                                                                                                                                                                                                                                                                                                                                     |  |
| Туре                                                                                      | : Pendant lamp                                                                                                                                                                                                                                                                                                                                                                                                      |  |
| ltem                                                                                      | No: 9330                                                                                                                                                                                                                                                                                                                                                                                                            |  |
| Dwg                                                                                       | by:                                                                                                                                                                                                                                                                                                                                                                                                                 |  |
|                                                                                           | cation by:                                                                                                                                                                                                                                                                                                                                                                                                          |  |
|                                                                                           |                                                                                                                                                                                                                                                                                                                                                                                                                     |  |
| Scale                                                                                     | e: 1:5                                                                                                                                                                                                                                                                                                                                                                                                              |  |
| Area                                                                                      | /Location:                                                                                                                                                                                                                                                                                                                                                                                                          |  |
| Dime                                                                                      | ension:                                                                                                                                                                                                                                                                                                                                                                                                             |  |
| 20.2"                                                                                     | 'L x 18.8"W x 35.4"H                                                                                                                                                                                                                                                                                                                                                                                                |  |
|                                                                                           |                                                                                                                                                                                                                                                                                                                                                                                                                     |  |
| Finisł                                                                                    | h <sup>.</sup> W <b>hite</b> + Brown + Clear glass tubes                                                                                                                                                                                                                                                                                                                                                            |  |
| Finisł                                                                                    | h: White + Brown + Clear glass tubes                                                                                                                                                                                                                                                                                                                                                                                |  |
|                                                                                           | h: White + Brown + Clear glass tubes<br>rials: Stainless steel + Alu + Glass + Leather<br>+ Acrylic                                                                                                                                                                                                                                                                                                                 |  |
| Mate                                                                                      | rials: Stainless steel + Alu + Glass + Leather<br>+ Acrylic                                                                                                                                                                                                                                                                                                                                                         |  |
| Mate<br>Weig                                                                              | rials: Stainless steel + Alu + Glass + Leather<br>+ Acrylic<br>ht: 5 kgs                                                                                                                                                                                                                                                                                                                                            |  |
| Mate<br>Weig                                                                              | rials: Stainless steel + Alu + Glass + Leather<br>+ Acrylic                                                                                                                                                                                                                                                                                                                                                         |  |
| Mate<br>Weig                                                                              | rials: Stainless steel + Alu + Glass + Leather<br>+ Acrylic<br>ht: 5 kgs                                                                                                                                                                                                                                                                                                                                            |  |
| Mate<br>Weig<br>Light                                                                     | rials: Stainless steel + Alu + Glass + Leather<br>+ Acrylic<br>ht: 5 kgs<br>: Osram LED light 60W 3000K / Triac dimming                                                                                                                                                                                                                                                                                             |  |
| Mate<br>Weig<br>Light                                                                     | rials: Stainless steel + Alu + Glass + Leather<br>+ Acrylic<br>ht: 5 kgs                                                                                                                                                                                                                                                                                                                                            |  |
| Mate<br>Weig<br>Light                                                                     | rials: Stainless steel + Alu + Glass + Leather<br>+ Acrylic<br>ht: 5 kgs<br>: Osram LED light 60W 3000K / Triac dimming                                                                                                                                                                                                                                                                                             |  |
| Mate<br>Weig<br>Light                                                                     | rials: Stainless steel + Alu + Glass + Leather<br>+ Acrylic<br>ht: 5 kgs<br>: Osram LED light 60W 3000K / Triac dimming<br>8 pcs                                                                                                                                                                                                                                                                                    |  |
| Mate<br>Weig<br>Light<br>Qty:                                                             | rials: Stainless steel + Alu + Glass + Leather<br>+ Acrylic<br>ht: 5 kgs<br>: Osram LED light 60W 3000K / Triac dimming<br>8 pcs                                                                                                                                                                                                                                                                                    |  |
| Mate<br>Weig<br>Light<br>Qty:                                                             | rials: Stainless steel + Alu + Glass + Leather<br>+ Acrylic<br>ht: 5 kgs<br>: Osram LED light 60W 3000K / Triac dimming<br>8 pcs                                                                                                                                                                                                                                                                                    |  |
| Mate<br>Weig<br>Light<br>Qty:<br>A                                                        | rials: Stainless steel + Alu + Glass + Leather<br>+ Acrylic<br>ht: 5 kgs<br>: Osram LED light 60W 3000K / Triac dimming<br>8 pcs<br>pproved<br>pproved as noted                                                                                                                                                                                                                                                     |  |
| Mate<br>Weig<br>Light<br>Qty:<br>A                                                        | rials: Stainless steel + Alu + Glass + Leather<br>+ Acrylic<br>ht: 5 kgs<br>: Osram LED light 60W 3000K / Triac dimming<br>8 pcs                                                                                                                                                                                                                                                                                    |  |
| Mate<br>Weig<br>Light<br>Qty:<br>A                                                        | rials: Stainless steel + Alu + Glass + Leather<br>+ Acrylic<br>ht: 5 kgs<br>: Osram LED light 60W 3000K / Triac dimming<br>8 pcs<br>pproved<br>pproved as noted<br>evise & resubmit                                                                                                                                                                                                                                 |  |
| Mate<br>Weig<br>Light<br>Qty:<br>A                                                        | rials: Stainless steel + Alu + Glass + Leather<br>+ Acrylic<br>ht: 5 kgs<br>: Osram LED light 60W 3000K / Triac dimming<br>8 pcs<br>pproved<br>pproved as noted<br>evise & resubmit                                                                                                                                                                                                                                 |  |
| Mate<br>Weig<br>Light<br>Qty:<br>A<br>Date                                                | rials: Stainless steel + Alu + Glass + Leather<br>+ Acrylic<br>ht: 5 kgs<br>: Osram LED light 60W 3000K / Triac dimming<br>8 pcs<br>pproved<br>pproved as noted<br>evise & resubmit                                                                                                                                                                                                                                 |  |
| Mate<br>Weig<br>Light<br>Qty:<br>A<br>Date                                                | rials: Stainless steel + Alu + Glass + Leather<br>+ Acrylic<br>ht: 5 kgs<br>: Osram LED light 60W 3000K / Triac dimming<br>8 pcs<br>pproved<br>pproved as noted<br>evise & resubmit                                                                                                                                                                                                                                 |  |
| Mate<br>Weig<br>Light<br>Qty:<br>A<br>Date<br>Signa                                       | rials: Stainless steel + Alu + Glass + Leather<br>+ Acrylic<br>ht: 5 kgs<br>: Osram LED light 60W 3000K / Triac dimming<br>8 pcs<br>pproved<br>pproved as noted<br>evise & resubmit<br>:ature:                                                                                                                                                                                                                      |  |
| Mate<br>Weig<br>Light<br>Qty:<br>A<br>Date<br>Signa                                       | rials: Stainless steel + Alu + Glass + Leather<br>+ Acrylic<br>ht: 5 kgs<br>: Osram LED light 60W 3000K / Triac dimming<br>8 pcs<br>pproved<br>pproved as noted<br>evise & resubmit<br>:                                                                                                                                                                                                                            |  |
| Mate<br>Weig<br>Light<br>Qty:<br>A<br>Date<br>Signa                                       | rials: Stainless steel + Alu + Glass + Leather<br>+ Acrylic<br>ht: 5 kgs<br>: Osram LED light 60W 3000K / Triac dimming<br>8 pcs<br>pproved<br>pproved as noted<br>evise & resubmit<br>:<br>ature:                                                                                                                                                                                                                  |  |
| Mate<br>Weig<br>Light<br>Qty:<br>A<br>Date<br>Signa                                       | rials: Stainless steel + Alu + Glass + Leather<br>+ Acrylic<br>ht: 5 kgs<br>: Osram LED light 60W 3000K / Triac dimming<br>8 pcs<br>pproved<br>pproved as noted<br>evise & resubmit<br>:                                                                                                                                                                                                                            |  |
| Mate<br>Weig<br>Light<br>Qty:<br>A<br>Date<br>Signa<br>Date<br>*1:<br>*2:<br>*3:<br>*4:   | rials: Stainless steel + Alu + Glass + Leather<br>+ Acrylic<br>ht: 5 kgs<br>: Osram LED light 60W 3000K / Triac dimming<br>8 pcs<br>pproved<br>pproved as noted<br>evise & resubmit<br>:<br>ature:<br>s:<br>Different mounting structure from original.<br>Different LED light & structure from original.<br>Different but similar leather made from original.<br>Different but similar leather made from original. |  |
| Mate<br>Weig<br>Light<br>Qty:<br>A<br>Date<br>Signa<br>Notes<br>*1:<br>*2:<br>*3:         | rials: Stainless steel + Alu + Glass + Leather<br>+ Acrylic<br>ht: 5 kgs<br>Cosram LED light 60W 3000K / Triac dimming<br>8 pcs<br>pproved<br>pproved as noted<br>evise & resubmit<br>                                                                                                                                                                                                                              |  |
| Mate<br>Weig<br>Light<br>Qty:<br>A<br>Date:<br>Signa<br>Date:<br>*1:<br>*2:<br>*3:<br>*4: | rials: Stainless steel + Alu + Glass + Leather<br>+ Acrylic<br>ht: 5 kgs<br>: Osram LED light 60W 3000K / Triac dimming<br>8 pcs<br>pproved<br>pproved as noted<br>evise & resubmit<br>:<br>ature:<br>s:<br>Different mounting structure from original.<br>Different LED light & structure from original.<br>Different but similar leather made from original.<br>Different but similar leather made from original. |  |
| Mate<br>Weig<br>Light<br>Qty:<br>A<br>Date:<br>Signa<br>Date:<br>*1:<br>*2:<br>*3:<br>*4: | rials: Stainless steel + Alu + Glass + Leather<br>+ Acrylic<br>ht: 5 kgs<br>Cosram LED light 60W 3000K / Triac dimming<br>8 pcs<br>pproved<br>pproved as noted<br>evise & resubmit<br>                                                                                                                                                                                                                              |  |
| Mate<br>Weig<br>Light<br>Qty:<br>A<br>Date<br>Signa<br>Date<br>*1:<br>*2:<br>*3:<br>*4:   | rials: Stainless steel + Alu + Glass + Leather<br>+ Acrylic<br>ht: 5 kgs<br>Cosram LED light 60W 3000K / Triac dimming<br>8 pcs<br>pproved<br>pproved as noted<br>evise & resubmit<br>                                                                                                                                                                                                                              |  |