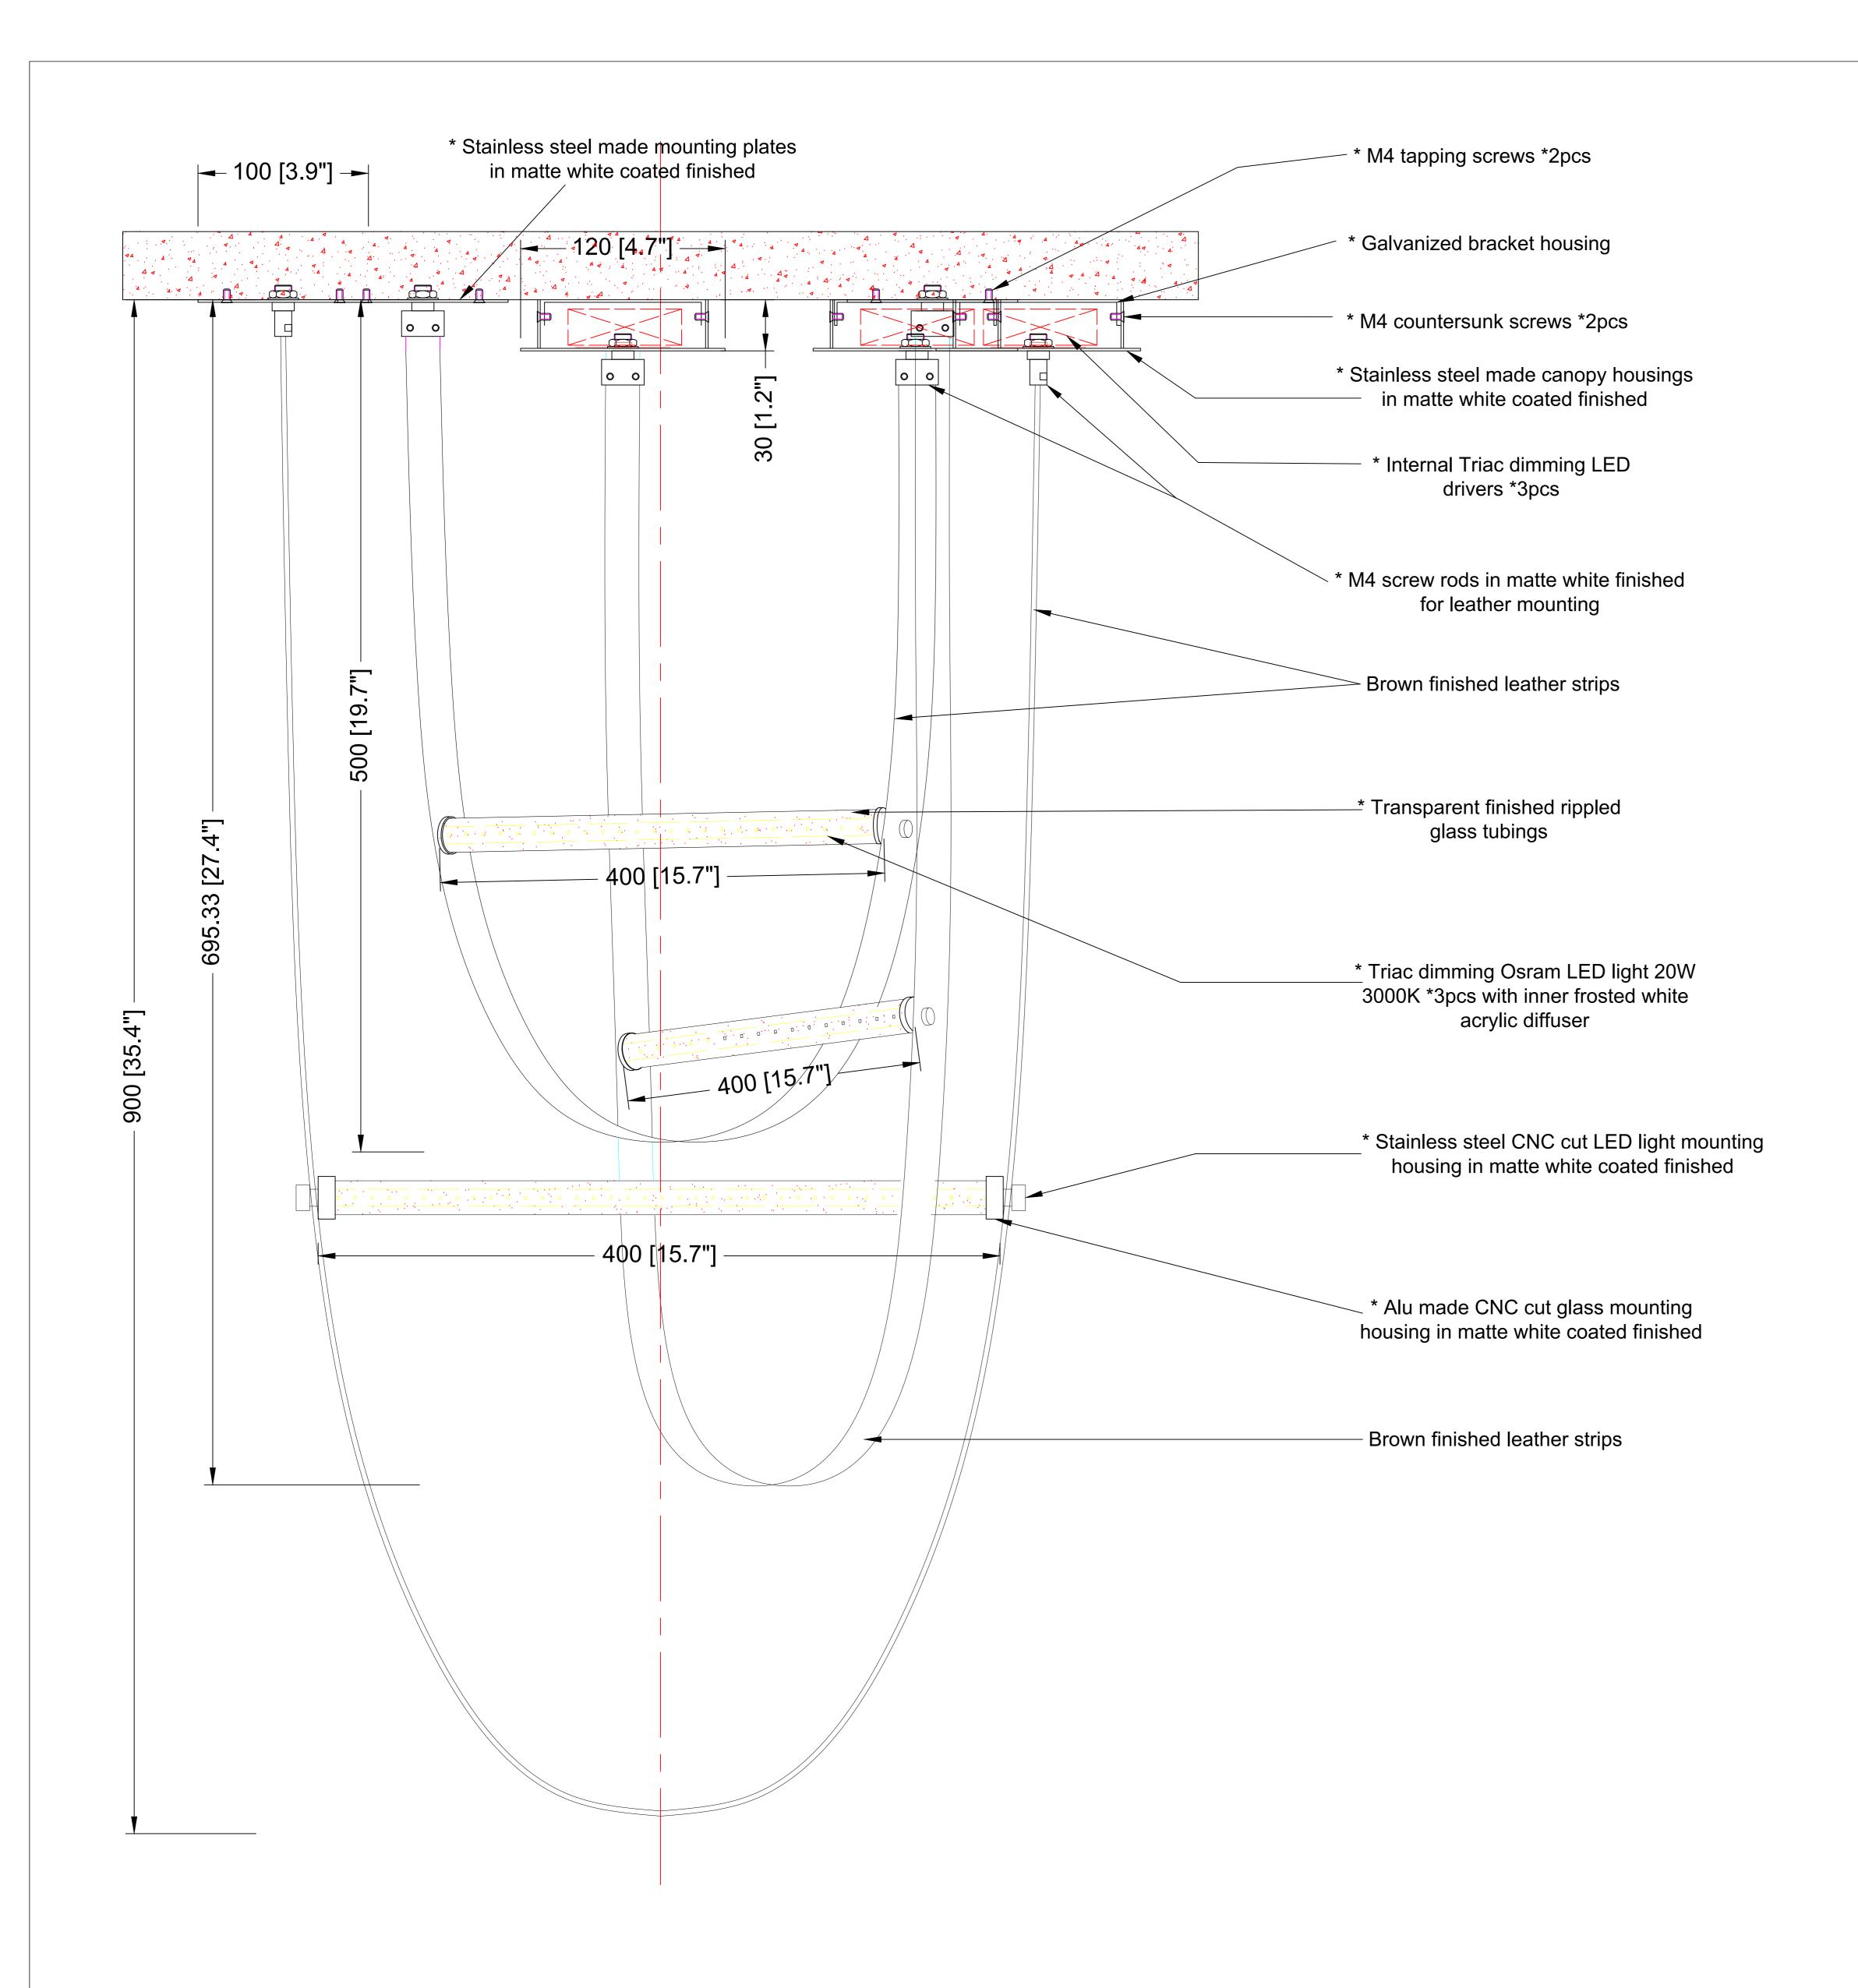

ELEVATION VIEW

SCALE: 1:6

BOTTOM VIEW

SCALE: 1:7

**Ref Pic** 

SCALE: NTS

| PF                                                                                        | REEF LIGHT TOUCHES THE SEA<br>PROJECT:                                                                                                                                                                                                                                                                                                                                                                              |  |
|-------------------------------------------------------------------------------------------|---------------------------------------------------------------------------------------------------------------------------------------------------------------------------------------------------------------------------------------------------------------------------------------------------------------------------------------------------------------------------------------------------------------------|--|
| ГГ                                                                                        | PO 5230                                                                                                                                                                                                                                                                                                                                                                                                             |  |
|                                                                                           |                                                                                                                                                                                                                                                                                                                                                                                                                     |  |
| ± 1/2                                                                                     | e tolerance                                                                                                                                                                                                                                                                                                                                                                                                         |  |
|                                                                                           | : 26-07-2023                                                                                                                                                                                                                                                                                                                                                                                                        |  |
| Revis                                                                                     |                                                                                                                                                                                                                                                                                                                                                                                                                     |  |
| Туре                                                                                      | : Pendant lamp                                                                                                                                                                                                                                                                                                                                                                                                      |  |
| ltem                                                                                      | No: 9330                                                                                                                                                                                                                                                                                                                                                                                                            |  |
| Dwg                                                                                       | by:                                                                                                                                                                                                                                                                                                                                                                                                                 |  |
|                                                                                           | cation by:                                                                                                                                                                                                                                                                                                                                                                                                          |  |
|                                                                                           |                                                                                                                                                                                                                                                                                                                                                                                                                     |  |
| Scale                                                                                     | e: 1:5                                                                                                                                                                                                                                                                                                                                                                                                              |  |
| Area                                                                                      | /Location:                                                                                                                                                                                                                                                                                                                                                                                                          |  |
| Dime                                                                                      | ension:                                                                                                                                                                                                                                                                                                                                                                                                             |  |
| 20.2"                                                                                     | 'L x 18.8"W x 35.4"H                                                                                                                                                                                                                                                                                                                                                                                                |  |
|                                                                                           |                                                                                                                                                                                                                                                                                                                                                                                                                     |  |
| Finisł                                                                                    | h <sup>.</sup> W <b>hite</b> + Brown + Clear glass tubes                                                                                                                                                                                                                                                                                                                                                            |  |
| Finisł                                                                                    | h: White + Brown + Clear glass tubes                                                                                                                                                                                                                                                                                                                                                                                |  |
|                                                                                           | h: White + Brown + Clear glass tubes<br>rials: Stainless steel + Alu + Glass + Leather<br>+ Acrylic                                                                                                                                                                                                                                                                                                                 |  |
| Mate                                                                                      | rials: Stainless steel + Alu + Glass + Leather<br>+ Acrylic                                                                                                                                                                                                                                                                                                                                                         |  |
| Mate<br>Weig                                                                              | rials: Stainless steel + Alu + Glass + Leather<br>+ Acrylic<br>ht: 5 kgs                                                                                                                                                                                                                                                                                                                                            |  |
| Mate<br>Weig                                                                              | rials: Stainless steel + Alu + Glass + Leather<br>+ Acrylic                                                                                                                                                                                                                                                                                                                                                         |  |
| Mate<br>Weig                                                                              | rials: Stainless steel + Alu + Glass + Leather<br>+ Acrylic<br>ht: 5 kgs                                                                                                                                                                                                                                                                                                                                            |  |
| Mate<br>Weig<br>Light                                                                     | rials: Stainless steel + Alu + Glass + Leather<br>+ Acrylic<br>ht: 5 kgs<br>: Osram LED light 60W 3000K / Triac dimming                                                                                                                                                                                                                                                                                             |  |
| Mate<br>Weig<br>Light                                                                     | rials: Stainless steel + Alu + Glass + Leather<br>+ Acrylic<br>ht: 5 kgs                                                                                                                                                                                                                                                                                                                                            |  |
| Mate<br>Weig<br>Light                                                                     | rials: Stainless steel + Alu + Glass + Leather<br>+ Acrylic<br>ht: 5 kgs<br>: Osram LED light 60W 3000K / Triac dimming                                                                                                                                                                                                                                                                                             |  |
| Mate<br>Weig<br>Light                                                                     | rials: Stainless steel + Alu + Glass + Leather<br>+ Acrylic<br>ht: 5 kgs<br>: Osram LED light 60W 3000K / Triac dimming<br>8 pcs                                                                                                                                                                                                                                                                                    |  |
| Mate<br>Weig<br>Light<br>Qty:                                                             | rials: Stainless steel + Alu + Glass + Leather<br>+ Acrylic<br>ht: 5 kgs<br>: Osram LED light 60W 3000K / Triac dimming<br>8 pcs                                                                                                                                                                                                                                                                                    |  |
| Mate<br>Weig<br>Light<br>Qty:                                                             | rials: Stainless steel + Alu + Glass + Leather<br>+ Acrylic<br>ht: 5 kgs<br>: Osram LED light 60W 3000K / Triac dimming<br>8 pcs                                                                                                                                                                                                                                                                                    |  |
| Mate<br>Weig<br>Light<br>Qty:<br>A                                                        | rials: Stainless steel + Alu + Glass + Leather<br>+ Acrylic<br>ht: 5 kgs<br>: Osram LED light 60W 3000K / Triac dimming<br>8 pcs<br>pproved<br>pproved as noted                                                                                                                                                                                                                                                     |  |
| Mate<br>Weig<br>Light<br>Qty:<br>A                                                        | rials: Stainless steel + Alu + Glass + Leather<br>+ Acrylic<br>ht: 5 kgs<br>: Osram LED light 60W 3000K / Triac dimming<br>8 pcs                                                                                                                                                                                                                                                                                    |  |
| Mate<br>Weig<br>Light<br>Qty:<br>A                                                        | rials: Stainless steel + Alu + Glass + Leather<br>+ Acrylic<br>ht: 5 kgs<br>: Osram LED light 60W 3000K / Triac dimming<br>8 pcs<br>pproved<br>pproved as noted<br>evise & resubmit                                                                                                                                                                                                                                 |  |
| Mate<br>Weig<br>Light<br>Qty:<br>A                                                        | rials: Stainless steel + Alu + Glass + Leather<br>+ Acrylic<br>ht: 5 kgs<br>: Osram LED light 60W 3000K / Triac dimming<br>8 pcs<br>pproved<br>pproved as noted<br>evise & resubmit                                                                                                                                                                                                                                 |  |
| Mate<br>Weig<br>Light<br>Qty:<br>A<br>Date                                                | rials: Stainless steel + Alu + Glass + Leather<br>+ Acrylic<br>ht: 5 kgs<br>: Osram LED light 60W 3000K / Triac dimming<br>8 pcs<br>pproved<br>pproved as noted<br>evise & resubmit                                                                                                                                                                                                                                 |  |
| Mate<br>Weig<br>Light<br>Qty:<br>A<br>Date                                                | rials: Stainless steel + Alu + Glass + Leather<br>+ Acrylic<br>ht: 5 kgs<br>: Osram LED light 60W 3000K / Triac dimming<br>8 pcs<br>pproved<br>pproved as noted<br>evise & resubmit                                                                                                                                                                                                                                 |  |
| Mate<br>Weig<br>Light<br>Qty:<br>A<br>Date<br>Signa                                       | rials: Stainless steel + Alu + Glass + Leather<br>+ Acrylic<br>ht: 5 kgs<br>: Osram LED light 60W 3000K / Triac dimming<br>8 pcs<br>pproved<br>pproved as noted<br>evise & resubmit<br>:ature:                                                                                                                                                                                                                      |  |
| Mate<br>Weig<br>Light<br>Qty:<br>A<br>Date<br>Signa                                       | rials: Stainless steel + Alu + Glass + Leather<br>+ Acrylic<br>ht: 5 kgs<br>: Osram LED light 60W 3000K / Triac dimming<br>8 pcs<br>pproved<br>pproved as noted<br>evise & resubmit<br>:                                                                                                                                                                                                                            |  |
| Mate<br>Weig<br>Light<br>Qty:<br>A<br>Date<br>Signa                                       | rials: Stainless steel + Alu + Glass + Leather<br>+ Acrylic<br>ht: 5 kgs<br>: Osram LED light 60W 3000K / Triac dimming<br>8 pcs<br>pproved<br>pproved as noted<br>evise & resubmit<br>:<br>ature:                                                                                                                                                                                                                  |  |
| Mate<br>Weig<br>Light<br>Qty:<br>A<br>Date<br>Signa                                       | rials: Stainless steel + Alu + Glass + Leather<br>+ Acrylic<br>ht: 5 kgs<br>: Osram LED light 60W 3000K / Triac dimming<br>8 pcs<br>pproved<br>pproved as noted<br>evise & resubmit<br>:                                                                                                                                                                                                                            |  |
| Mate<br>Weig<br>Light<br>Qty:<br>A<br>Date<br>Signa<br>Date<br>*1:<br>*2:<br>*3:<br>*4:   | rials: Stainless steel + Alu + Glass + Leather<br>+ Acrylic<br>ht: 5 kgs<br>: Osram LED light 60W 3000K / Triac dimming<br>8 pcs<br>pproved<br>pproved as noted<br>evise & resubmit<br>:<br>ature:<br>s:<br>Different mounting structure from original.<br>Different LED light & structure from original.<br>Different but similar leather made from original.<br>Different but similar leather made from original. |  |
| Mate<br>Weig<br>Light<br>Qty:<br>A<br>Date<br>Signa<br>Notes<br>*1:<br>*2:<br>*3:         | rials: Stainless steel + Alu + Glass + Leather<br>+ Acrylic<br>ht: 5 kgs<br>Cosram LED light 60W 3000K / Triac dimming<br>8 pcs<br>pproved<br>pproved as noted<br>evise & resubmit<br>                                                                                                                                                                                                                              |  |
| Mate<br>Weig<br>Light<br>Qty:<br>A<br>Date:<br>Signa<br>Date:<br>*1:<br>*2:<br>*3:<br>*4: | rials: Stainless steel + Alu + Glass + Leather<br>+ Acrylic<br>ht: 5 kgs<br>: Osram LED light 60W 3000K / Triac dimming<br>8 pcs<br>pproved<br>pproved as noted<br>evise & resubmit<br>:<br>ature:<br>s:<br>Different mounting structure from original.<br>Different LED light & structure from original.<br>Different but similar leather made from original.<br>Different but similar leather made from original. |  |
| Mate<br>Weig<br>Light<br>Qty:<br>A<br>Date:<br>Signa<br>Date:<br>*1:<br>*2:<br>*3:<br>*4: | rials: Stainless steel + Alu + Glass + Leather<br>+ Acrylic<br>ht: 5 kgs<br>Cosram LED light 60W 3000K / Triac dimming<br>8 pcs<br>pproved<br>pproved as noted<br>evise & resubmit<br>                                                                                                                                                                                                                              |  |
| Mate<br>Weig<br>Light<br>Qty:<br>A<br>Date<br>Signa<br>Date<br>*1:<br>*2:<br>*3:<br>*4:   | rials: Stainless steel + Alu + Glass + Leather<br>+ Acrylic<br>ht: 5 kgs<br>Cosram LED light 60W 3000K / Triac dimming<br>8 pcs<br>pproved<br>pproved as noted<br>evise & resubmit<br>                                                                                                                                                                                                                              |  |