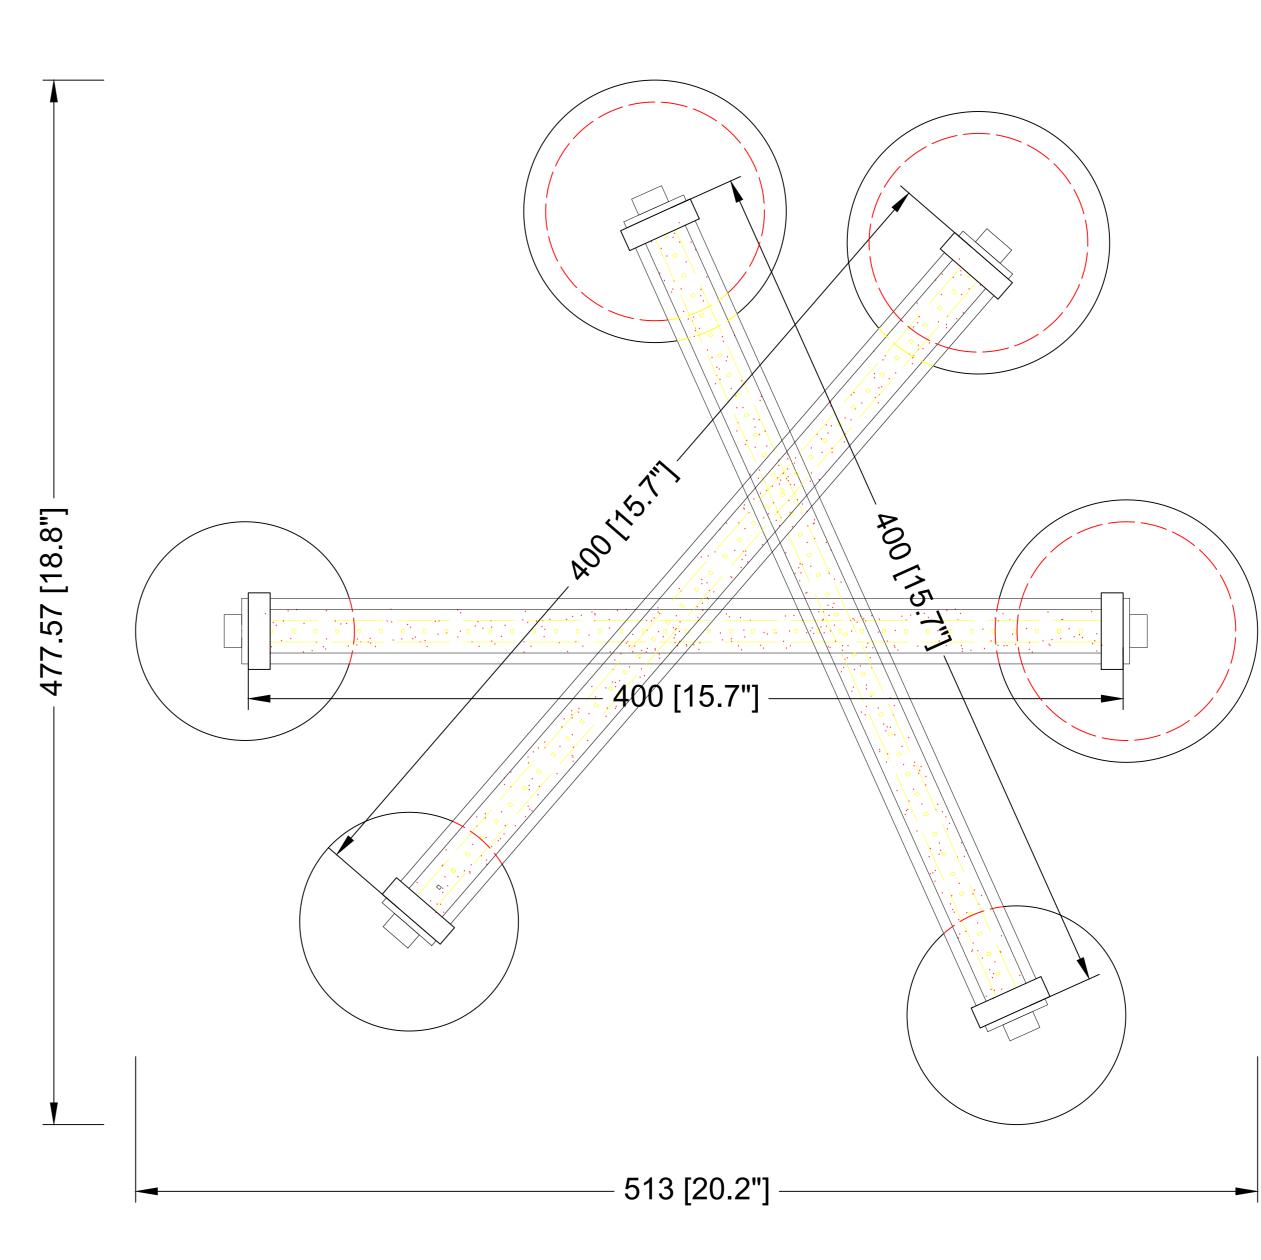

ELEVATION VIEW

SCALE: 1:6

BOTTOM VIEW

SCALE: 1:7

**Ref Pic** 

SCALE: NTS

| PF                                                                                        | REEF LIGHT TOUCHES THE SEA<br>PROJECT:                                                                                                                                                                                                                                                                                                                                                                              |  |
|-------------------------------------------------------------------------------------------|---------------------------------------------------------------------------------------------------------------------------------------------------------------------------------------------------------------------------------------------------------------------------------------------------------------------------------------------------------------------------------------------------------------------|--|
| ГГ                                                                                        | PO 5230                                                                                                                                                                                                                                                                                                                                                                                                             |  |
|                                                                                           |                                                                                                                                                                                                                                                                                                                                                                                                                     |  |
| ± 1/2                                                                                     | e tolerance                                                                                                                                                                                                                                                                                                                                                                                                         |  |
|                                                                                           | : 26-07-2023                                                                                                                                                                                                                                                                                                                                                                                                        |  |
| Revis                                                                                     |                                                                                                                                                                                                                                                                                                                                                                                                                     |  |
| Туре                                                                                      | : Pendant lamp                                                                                                                                                                                                                                                                                                                                                                                                      |  |
| ltem                                                                                      | No: 9330                                                                                                                                                                                                                                                                                                                                                                                                            |  |
| Dwg                                                                                       | by:                                                                                                                                                                                                                                                                                                                                                                                                                 |  |
|                                                                                           | cation by:                                                                                                                                                                                                                                                                                                                                                                                                          |  |
|                                                                                           |                                                                                                                                                                                                                                                                                                                                                                                                                     |  |
| Scale                                                                                     | e: 1:5                                                                                                                                                                                                                                                                                                                                                                                                              |  |
| Area                                                                                      | /Location:                                                                                                                                                                                                                                                                                                                                                                                                          |  |
| Dime                                                                                      | ension:                                                                                                                                                                                                                                                                                                                                                                                                             |  |
| 20.2"                                                                                     | 'L x 18.8"W x 35.4"H                                                                                                                                                                                                                                                                                                                                                                                                |  |
|                                                                                           |                                                                                                                                                                                                                                                                                                                                                                                                                     |  |
| Finisł                                                                                    | h <sup>.</sup> W <b>hite</b> + Brown + Clear glass tubes                                                                                                                                                                                                                                                                                                                                                            |  |
| Finisł                                                                                    | h: White + Brown + Clear glass tubes                                                                                                                                                                                                                                                                                                                                                                                |  |
|                                                                                           | h: White + Brown + Clear glass tubes<br>rials: Stainless steel + Alu + Glass + Leather<br>+ Acrylic                                                                                                                                                                                                                                                                                                                 |  |
| Mate                                                                                      | rials: Stainless steel + Alu + Glass + Leather<br>+ Acrylic                                                                                                                                                                                                                                                                                                                                                         |  |
| Mate<br>Weig                                                                              | rials: Stainless steel + Alu + Glass + Leather<br>+ Acrylic<br>ht: 5 kgs                                                                                                                                                                                                                                                                                                                                            |  |
| Mate<br>Weig                                                                              | rials: Stainless steel + Alu + Glass + Leather<br>+ Acrylic                                                                                                                                                                                                                                                                                                                                                         |  |
| Mate<br>Weig                                                                              | rials: Stainless steel + Alu + Glass + Leather<br>+ Acrylic<br>ht: 5 kgs                                                                                                                                                                                                                                                                                                                                            |  |
| Mate<br>Weig<br>Light                                                                     | rials: Stainless steel + Alu + Glass + Leather<br>+ Acrylic<br>ht: 5 kgs<br>: Osram LED light 60W 3000K / Triac dimming                                                                                                                                                                                                                                                                                             |  |
| Mate<br>Weig<br>Light                                                                     | rials: Stainless steel + Alu + Glass + Leather<br>+ Acrylic<br>ht: 5 kgs                                                                                                                                                                                                                                                                                                                                            |  |
| Mate<br>Weig<br>Light                                                                     | rials: Stainless steel + Alu + Glass + Leather<br>+ Acrylic<br>ht: 5 kgs<br>: Osram LED light 60W 3000K / Triac dimming                                                                                                                                                                                                                                                                                             |  |
| Mate<br>Weig<br>Light                                                                     | rials: Stainless steel + Alu + Glass + Leather<br>+ Acrylic<br>ht: 5 kgs<br>: Osram LED light 60W 3000K / Triac dimming<br>8 pcs                                                                                                                                                                                                                                                                                    |  |
| Mate<br>Weig<br>Light<br>Qty:                                                             | rials: Stainless steel + Alu + Glass + Leather<br>+ Acrylic<br>ht: 5 kgs<br>: Osram LED light 60W 3000K / Triac dimming<br>8 pcs                                                                                                                                                                                                                                                                                    |  |
| Mate<br>Weig<br>Light<br>Qty:                                                             | rials: Stainless steel + Alu + Glass + Leather<br>+ Acrylic<br>ht: 5 kgs<br>: Osram LED light 60W 3000K / Triac dimming<br>8 pcs                                                                                                                                                                                                                                                                                    |  |
| Mate<br>Weig<br>Light<br>Qty:<br>A                                                        | rials: Stainless steel + Alu + Glass + Leather<br>+ Acrylic<br>ht: 5 kgs<br>: Osram LED light 60W 3000K / Triac dimming<br>8 pcs<br>pproved<br>pproved as noted                                                                                                                                                                                                                                                     |  |
| Mate<br>Weig<br>Light<br>Qty:<br>A                                                        | rials: Stainless steel + Alu + Glass + Leather<br>+ Acrylic<br>ht: 5 kgs<br>: Osram LED light 60W 3000K / Triac dimming<br>8 pcs                                                                                                                                                                                                                                                                                    |  |
| Mate<br>Weig<br>Light<br>Qty:<br>A                                                        | rials: Stainless steel + Alu + Glass + Leather<br>+ Acrylic<br>ht: 5 kgs<br>: Osram LED light 60W 3000K / Triac dimming<br>8 pcs<br>pproved<br>pproved as noted<br>evise & resubmit                                                                                                                                                                                                                                 |  |
| Mate<br>Weig<br>Light<br>Qty:<br>A                                                        | rials: Stainless steel + Alu + Glass + Leather<br>+ Acrylic<br>ht: 5 kgs<br>: Osram LED light 60W 3000K / Triac dimming<br>8 pcs<br>pproved<br>pproved as noted<br>evise & resubmit                                                                                                                                                                                                                                 |  |
| Mate<br>Weig<br>Light<br>Qty:<br>A<br>Date                                                | rials: Stainless steel + Alu + Glass + Leather<br>+ Acrylic<br>ht: 5 kgs<br>: Osram LED light 60W 3000K / Triac dimming<br>8 pcs<br>pproved<br>pproved as noted<br>evise & resubmit                                                                                                                                                                                                                                 |  |
| Mate<br>Weig<br>Light<br>Qty:<br>A<br>Date                                                | rials: Stainless steel + Alu + Glass + Leather<br>+ Acrylic<br>ht: 5 kgs<br>: Osram LED light 60W 3000K / Triac dimming<br>8 pcs<br>pproved<br>pproved as noted<br>evise & resubmit                                                                                                                                                                                                                                 |  |
| Mate<br>Weig<br>Light<br>Qty:<br>A<br>Date<br>Signa                                       | rials: Stainless steel + Alu + Glass + Leather<br>+ Acrylic<br>ht: 5 kgs<br>: Osram LED light 60W 3000K / Triac dimming<br>8 pcs<br>pproved<br>pproved as noted<br>evise & resubmit<br>:ature:                                                                                                                                                                                                                      |  |
| Mate<br>Weig<br>Light<br>Qty:<br>A<br>Date<br>Signa                                       | rials: Stainless steel + Alu + Glass + Leather<br>+ Acrylic<br>ht: 5 kgs<br>: Osram LED light 60W 3000K / Triac dimming<br>8 pcs<br>pproved<br>pproved as noted<br>evise & resubmit<br>:                                                                                                                                                                                                                            |  |
| Mate<br>Weig<br>Light<br>Qty:<br>A<br>Date<br>Signa                                       | rials: Stainless steel + Alu + Glass + Leather<br>+ Acrylic<br>ht: 5 kgs<br>: Osram LED light 60W 3000K / Triac dimming<br>8 pcs<br>pproved<br>pproved as noted<br>evise & resubmit<br>:<br>ature:                                                                                                                                                                                                                  |  |
| Mate<br>Weig<br>Light<br>Qty:<br>A<br>Date<br>Signa                                       | rials: Stainless steel + Alu + Glass + Leather<br>+ Acrylic<br>ht: 5 kgs<br>: Osram LED light 60W 3000K / Triac dimming<br>8 pcs<br>pproved<br>pproved as noted<br>evise & resubmit<br>:                                                                                                                                                                                                                            |  |
| Mate<br>Weig<br>Light<br>Qty:<br>A<br>Date<br>Signa<br>Date<br>*1:<br>*2:<br>*3:<br>*4:   | rials: Stainless steel + Alu + Glass + Leather<br>+ Acrylic<br>ht: 5 kgs<br>: Osram LED light 60W 3000K / Triac dimming<br>8 pcs<br>pproved<br>pproved as noted<br>evise & resubmit<br>:<br>ature:<br>s:<br>Different mounting structure from original.<br>Different LED light & structure from original.<br>Different but similar leather made from original.<br>Different but similar leather made from original. |  |
| Mate<br>Weig<br>Light<br>Qty:<br>A<br>Date<br>Signa<br>Notes<br>*1:<br>*2:<br>*3:         | rials: Stainless steel + Alu + Glass + Leather<br>+ Acrylic<br>ht: 5 kgs<br>Cosram LED light 60W 3000K / Triac dimming<br>8 pcs<br>pproved<br>pproved as noted<br>evise & resubmit<br>                                                                                                                                                                                                                              |  |
| Mate<br>Weig<br>Light<br>Qty:<br>A<br>Date:<br>Signa<br>Date:<br>*1:<br>*2:<br>*3:<br>*4: | rials: Stainless steel + Alu + Glass + Leather<br>+ Acrylic<br>ht: 5 kgs<br>: Osram LED light 60W 3000K / Triac dimming<br>8 pcs<br>pproved<br>pproved as noted<br>evise & resubmit<br>:<br>ature:<br>s:<br>Different mounting structure from original.<br>Different LED light & structure from original.<br>Different but similar leather made from original.<br>Different but similar leather made from original. |  |
| Mate<br>Weig<br>Light<br>Qty:<br>A<br>Date:<br>Signa<br>Date:<br>*1:<br>*2:<br>*3:<br>*4: | rials: Stainless steel + Alu + Glass + Leather<br>+ Acrylic<br>ht: 5 kgs<br>Cosram LED light 60W 3000K / Triac dimming<br>8 pcs<br>pproved<br>pproved as noted<br>evise & resubmit<br>                                                                                                                                                                                                                              |  |
| Mate<br>Weig<br>Light<br>Qty:<br>A<br>Date<br>Signa<br>Date<br>*1:<br>*2:<br>*3:<br>*4:   | rials: Stainless steel + Alu + Glass + Leather<br>+ Acrylic<br>ht: 5 kgs<br>Cosram LED light 60W 3000K / Triac dimming<br>8 pcs<br>pproved<br>pproved as noted<br>evise & resubmit<br>                                                                                                                                                                                                                              |  |