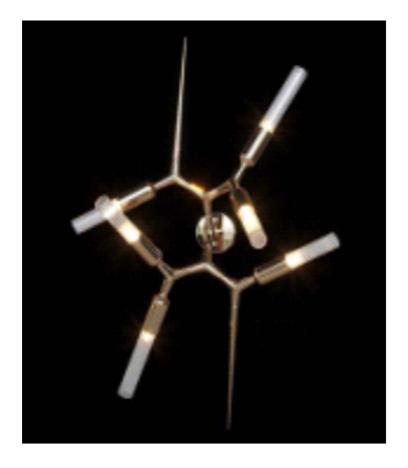

SCALE: 1:10

**Ref Pic** 

SCALE: NTS

SIDE VIEW

SCALE: 1:10

Different angle adjustment Ref view

| WHERE LIGHT TOUCHES THE SEA                                                                                                                                                                       |
|---------------------------------------------------------------------------------------------------------------------------------------------------------------------------------------------------|
|                                                                                                                                                                                                   |
| PO 5230                                                                                                                                                                                           |
|                                                                                                                                                                                                   |
| $\begin{array}{c} \pm 5\text{MM} \\ \text{Size tolerance} \\ \pm 1/2^{\circ} \\ \text{Angle tolerance} \end{array}$                                                                               |
| Date: 26-07-2023                                                                                                                                                                                  |
| Revision:                                                                                                                                                                                         |
| Type: Wall sconce                                                                                                                                                                                 |
| Item No: 9632-GD                                                                                                                                                                                  |
| Dwg by:                                                                                                                                                                                           |
| Verification by:                                                                                                                                                                                  |
|                                                                                                                                                                                                   |
| Scale: 1:10                                                                                                                                                                                       |
| Area/Location:                                                                                                                                                                                    |
| Dimension:<br>24.8"L x 40.4"H x 16.4" depth                                                                                                                                                       |
| Finish: Golden + Clear glass                                                                                                                                                                      |
|                                                                                                                                                                                                   |
| Materials: Iron + Glass                                                                                                                                                                           |
| Weight: 2.5 kgs                                                                                                                                                                                   |
| Light: G9 sockets *6pcs / Bulbs excluded                                                                                                                                                          |
|                                                                                                                                                                                                   |
| Qty: 2 pcs                                                                                                                                                                                        |
|                                                                                                                                                                                                   |
| □ Approved                                                                                                                                                                                        |
| Approved as noted                                                                                                                                                                                 |
| Revise & resubmit                                                                                                                                                                                 |
| Date:                                                                                                                                                                                             |
| Signature:                                                                                                                                                                                        |
| Notes:                                                                                                                                                                                            |
| <ul> <li>*1: Different design &amp; size canopy from original.</li> <li>*2: Different mounting structure from original.</li> <li>*3: Different but similar fixture size from original.</li> </ul> |
| Reef Lighting, Inc. reserves the right to change or modify the product specifications without notification.                                                                                       |