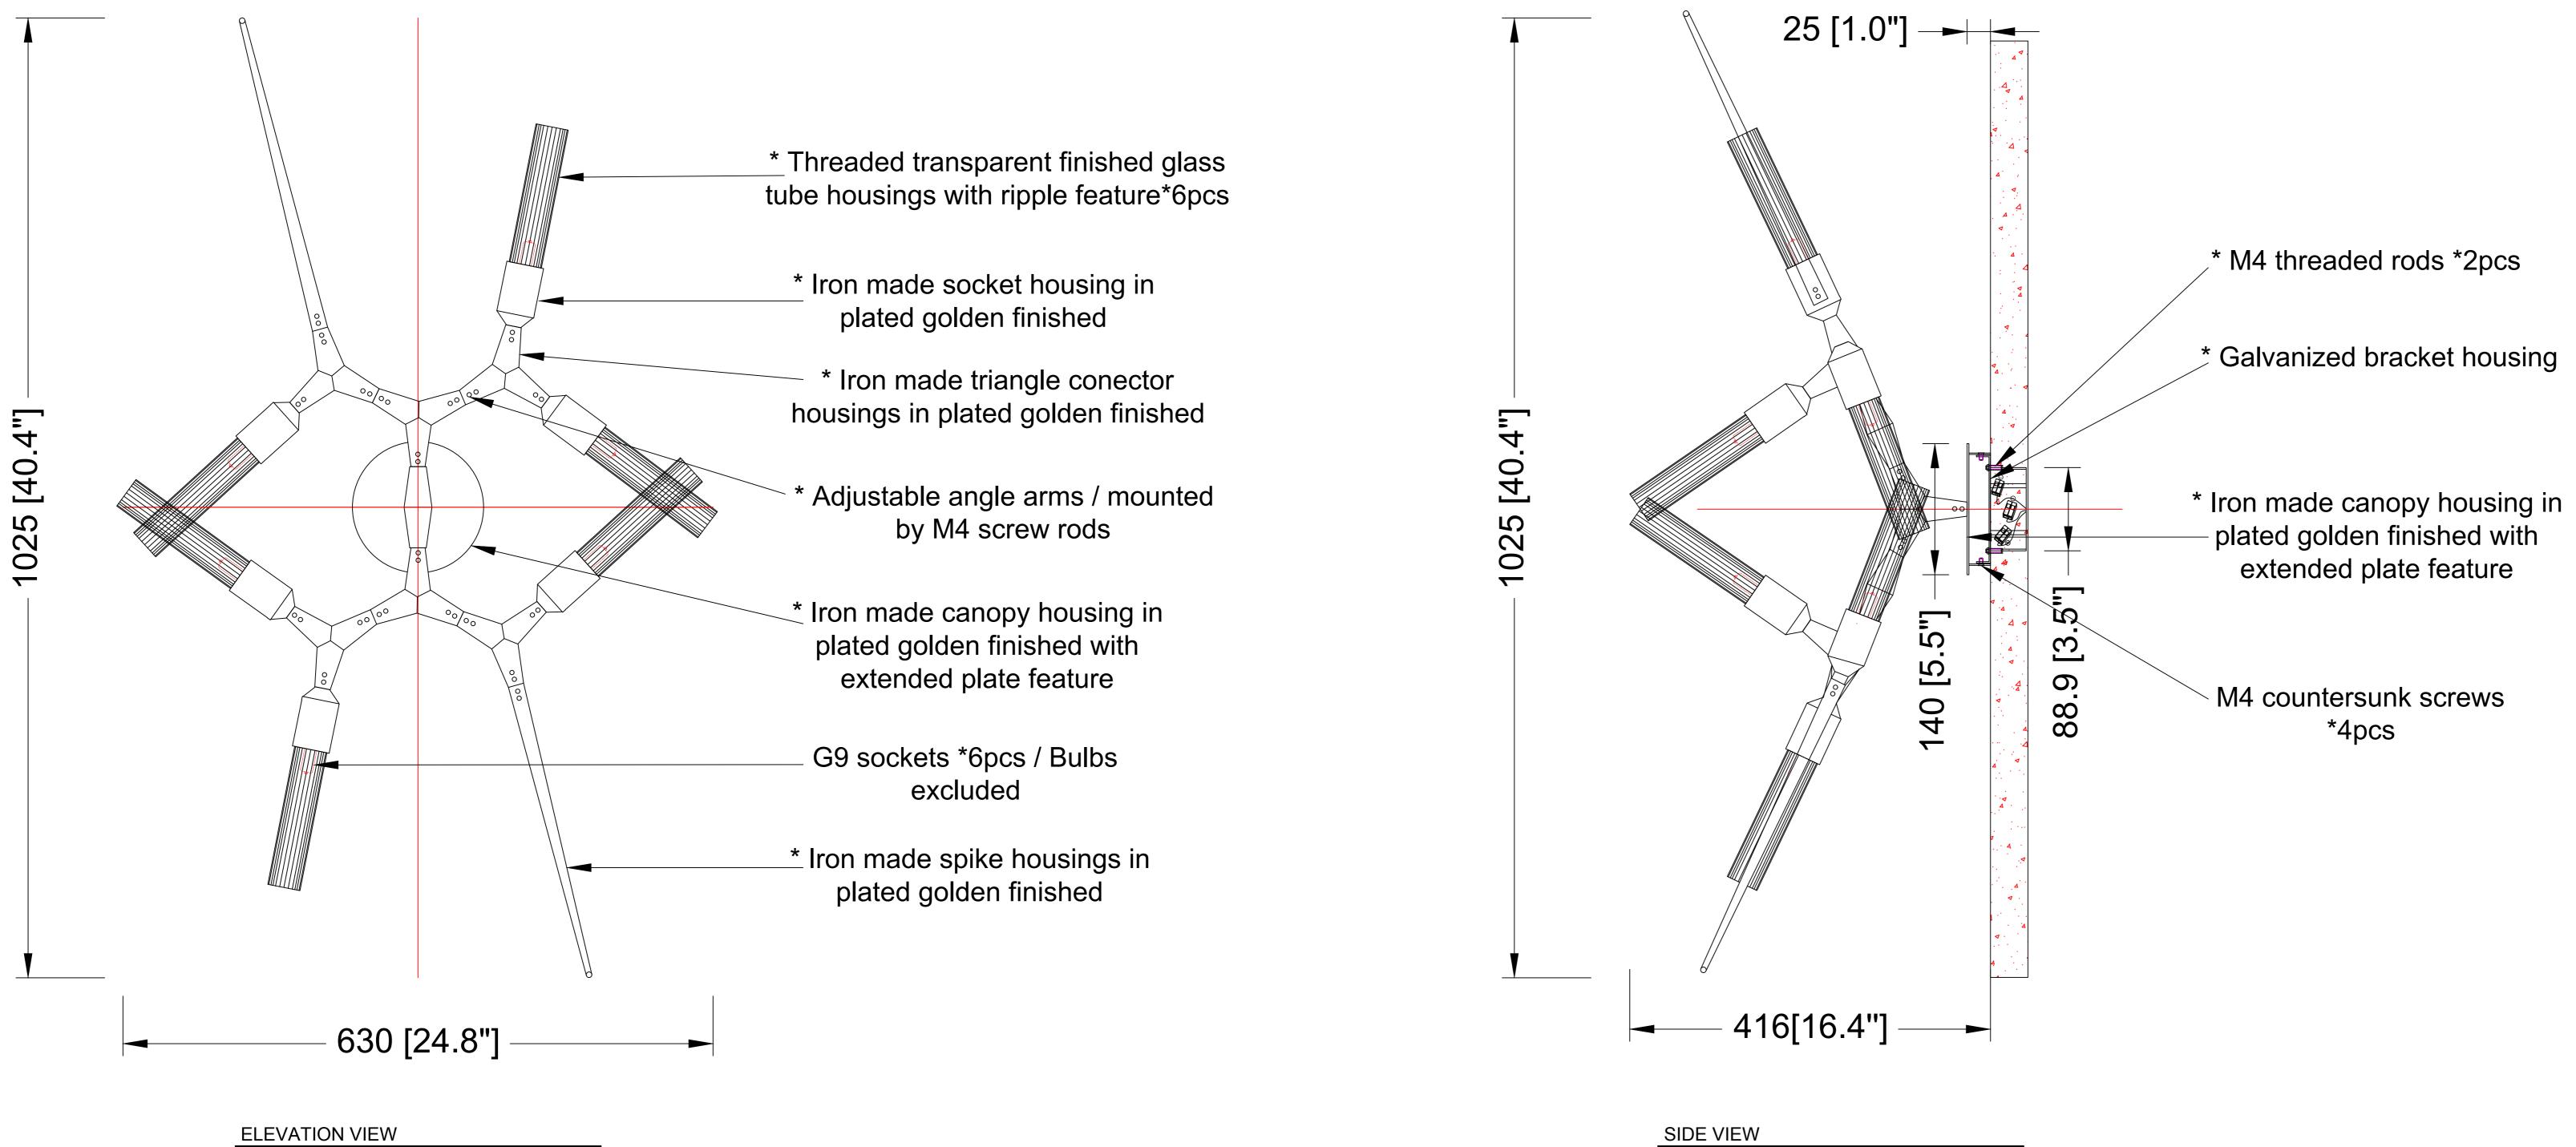

SCALE: 1:10

**Ref Pic** 

SCALE: NTS

SIDE VIEW

SCALE: 1:10

Different angle adjustment Ref view

| WHERE LIGHT TOUCHES THE SEA                                                                                                                                                                       |
|---------------------------------------------------------------------------------------------------------------------------------------------------------------------------------------------------|
|                                                                                                                                                                                                   |
| PO 5230                                                                                                                                                                                           |
|                                                                                                                                                                                                   |
| $\begin{array}{c} \pm 5\text{MM} \\ \text{Size tolerance} \\ \pm 1/2^{\circ} \\ \text{Angle tolerance} \end{array}$                                                                               |
| Date: 26-07-2023                                                                                                                                                                                  |
| Revision:                                                                                                                                                                                         |
| Type: Wall sconce                                                                                                                                                                                 |
| Item No: 9632-GD                                                                                                                                                                                  |
| Dwg by:                                                                                                                                                                                           |
| Verification by:                                                                                                                                                                                  |
|                                                                                                                                                                                                   |
| Scale: 1:10                                                                                                                                                                                       |
| Area/Location:                                                                                                                                                                                    |
| Dimension:<br>24.8"L x 40.4"H x 16.4" depth                                                                                                                                                       |
| Finish: Golden + Clear glass                                                                                                                                                                      |
|                                                                                                                                                                                                   |
| Materials: Iron + Glass                                                                                                                                                                           |
| Weight: 2.5 kgs                                                                                                                                                                                   |
| Light: G9 sockets *6pcs / Bulbs excluded                                                                                                                                                          |
|                                                                                                                                                                                                   |
| Qty: 2 pcs                                                                                                                                                                                        |
|                                                                                                                                                                                                   |
| □ Approved                                                                                                                                                                                        |
| Approved as noted                                                                                                                                                                                 |
| Revise & resubmit                                                                                                                                                                                 |
| Date:                                                                                                                                                                                             |
| Signature:                                                                                                                                                                                        |
| Notes:                                                                                                                                                                                            |
| <ul> <li>*1: Different design &amp; size canopy from original.</li> <li>*2: Different mounting structure from original.</li> <li>*3: Different but similar fixture size from original.</li> </ul> |
| Reef Lighting, Inc. reserves the right to change or modify the product specifications without notification.                                                                                       |